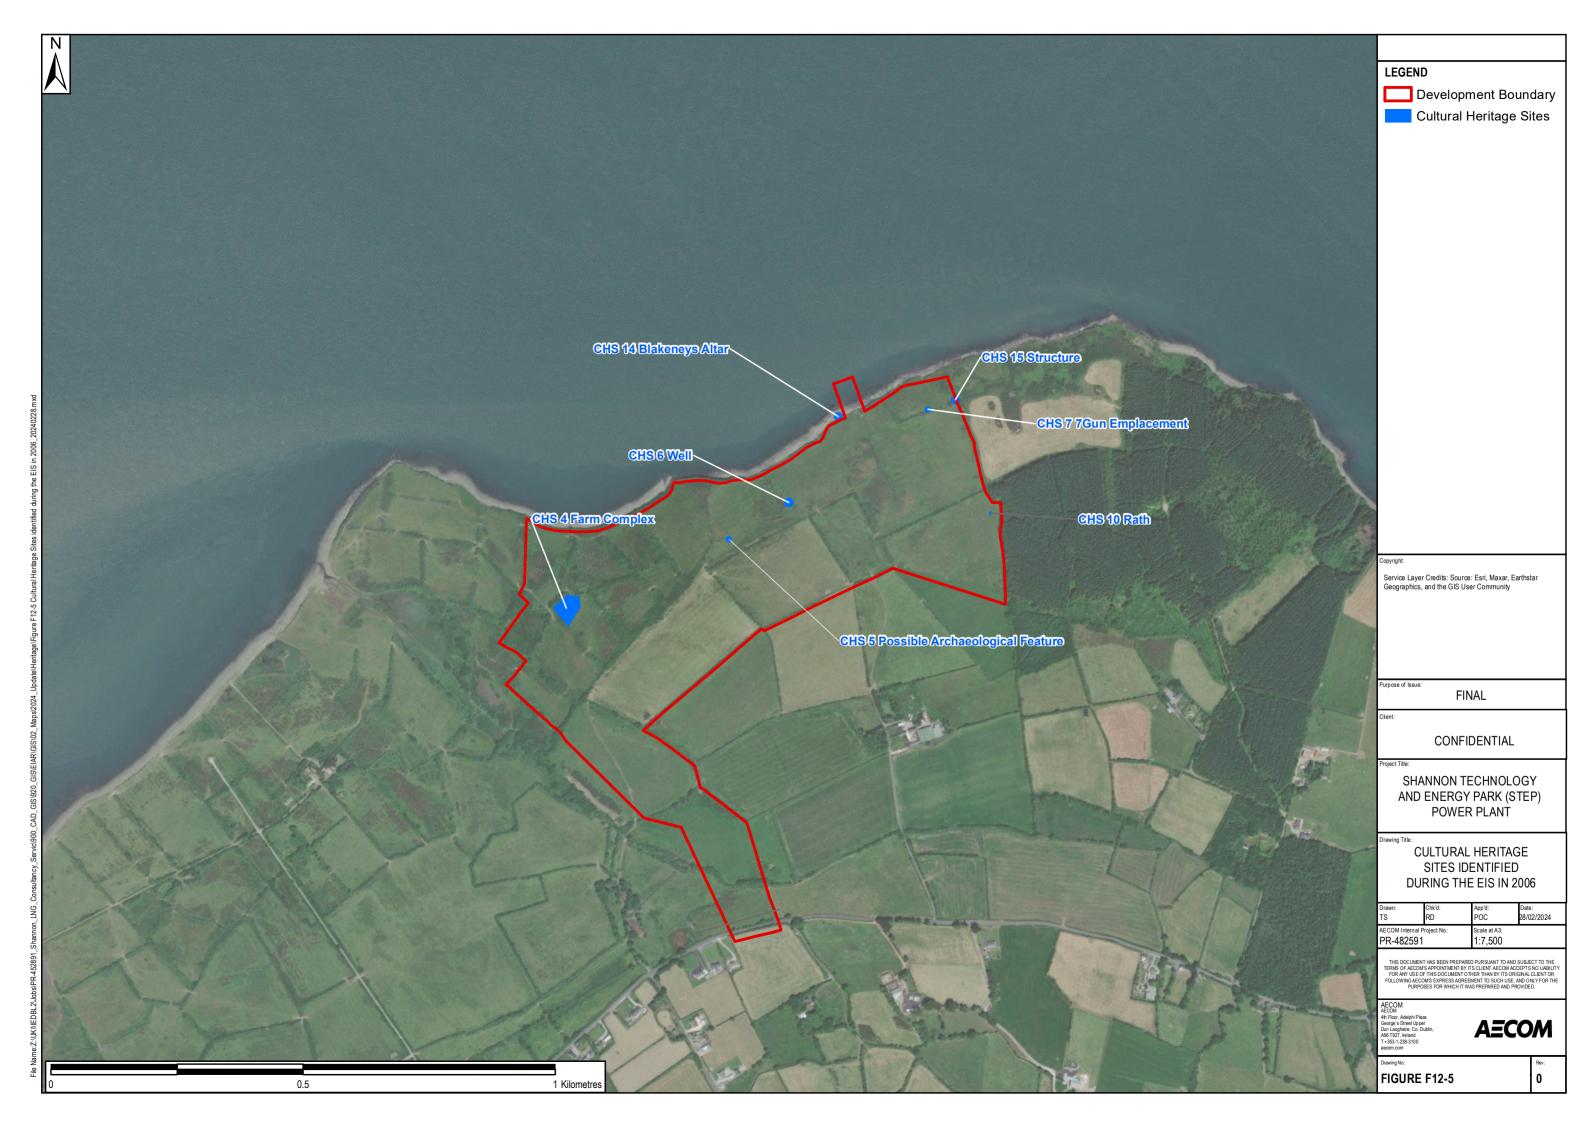

SCALE: Scale as Noted

LEGEND

Service Layer Credits:

CONFIDENTIAL

FINAL

SHANNON TECHNOLOGY AND ENERGY PARK (STEP)
POWER PLANT

PROPOSED DEVELOPMENT

| Drawn:                                  | Chk'd: | App'd:                  | Date:      |
|-----------------------------------------|--------|-------------------------|------------|
| TS                                      | RD     | POC                     | 17/01/2024 |
| AECOM Internal Project No:<br>PR-482591 |        | Scale at A3:<br>1:10000 |            |