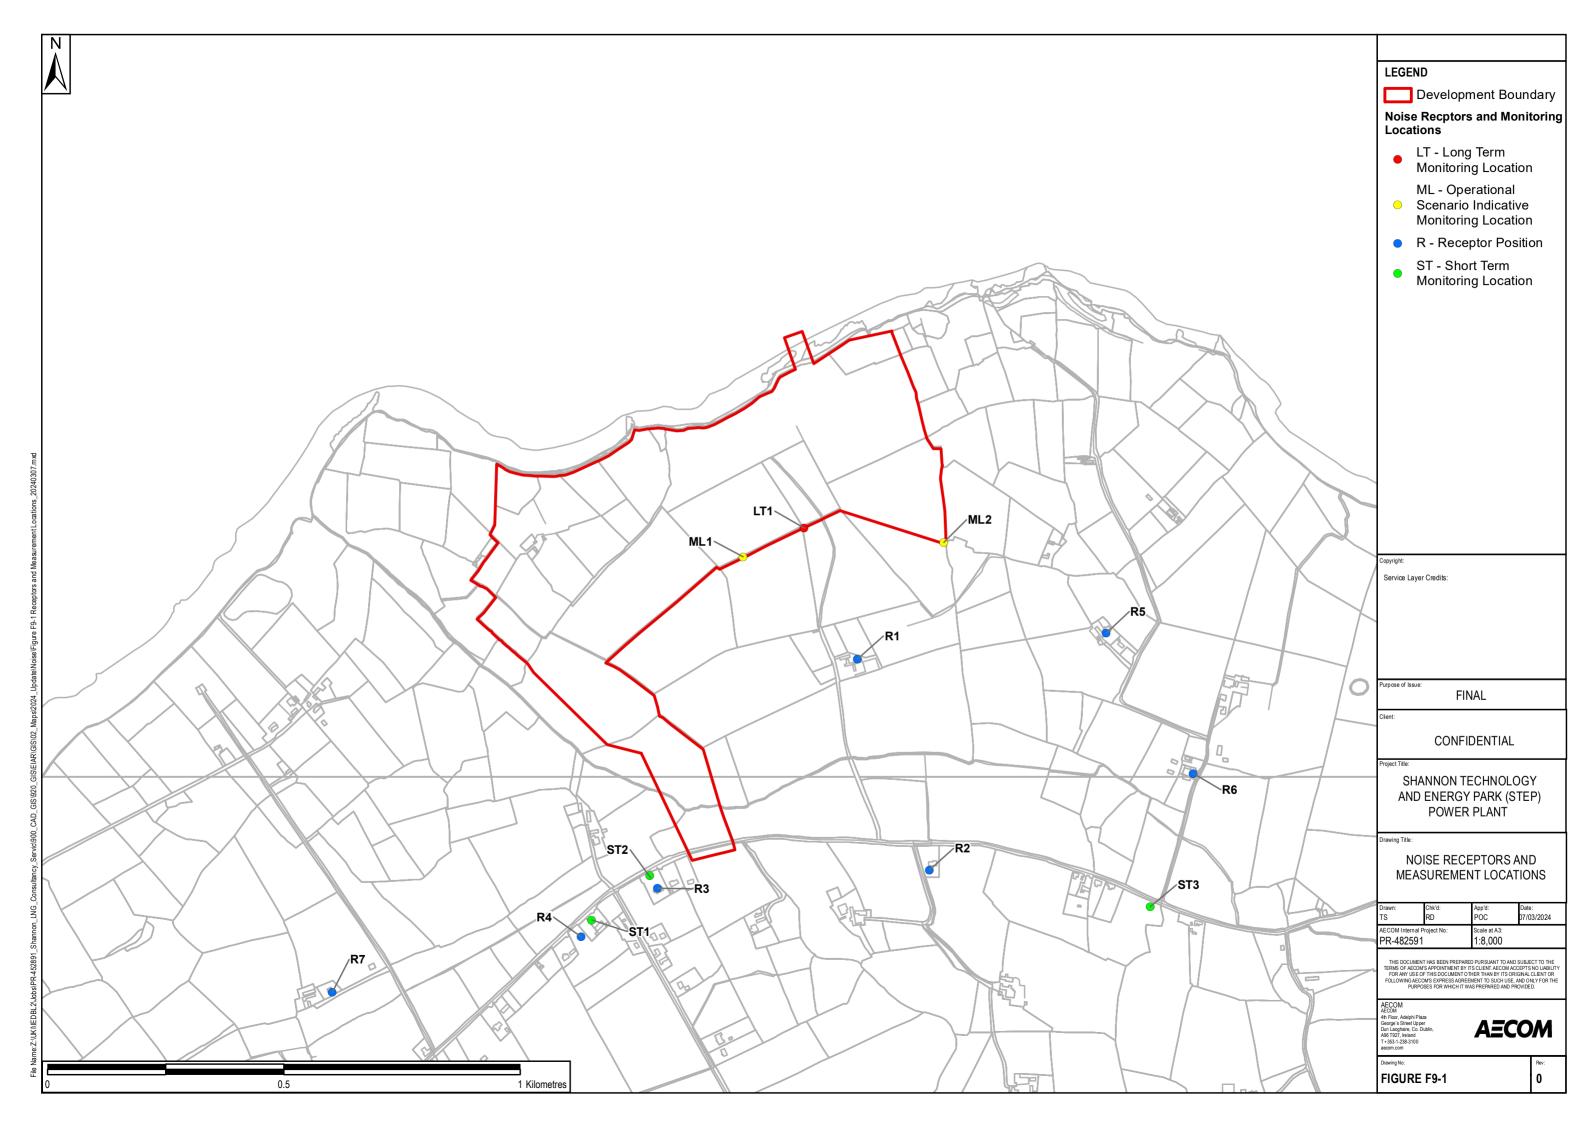

| BF   |
| 0    | 02/10/20 | CONCEPTUAL ISSUE   | МАН | МС    | BF   |
| REV. | DATE     | REVISION           | BY  | CHKD. | APPF |



GAS NETWORK IRELAND
P.O BOX 51, Gasworks Road, Cork
Rep of Ireland
T: +353 21 4534000
F: +353 21 4534001



Ireland T:(00353)(0)57 866 5400 www.fingleton.ie

SHANNON TECHNOLOGY AND ENERGY PARK (STEP)

RALAPPANE AGI - SITE LAYOUT

Drawn J.DELANEY 1:500/A1 Drawing Number Chkd. V.O'HARA Date 19/06/2023 1227-02-DG-0001 2 ISSUED B.FINGLETON









Figures F2.7: Construction Manpower and Vehicle Traffic Profile Projections



Figure A2.7a: Worst Case Construction Manpower Projection – Cumulative

Shannon LNG Limited AECOM



**Figure A2.7b: Worst Case Construction Vehicle Projection** 

Shannon LNG Limited AECOM