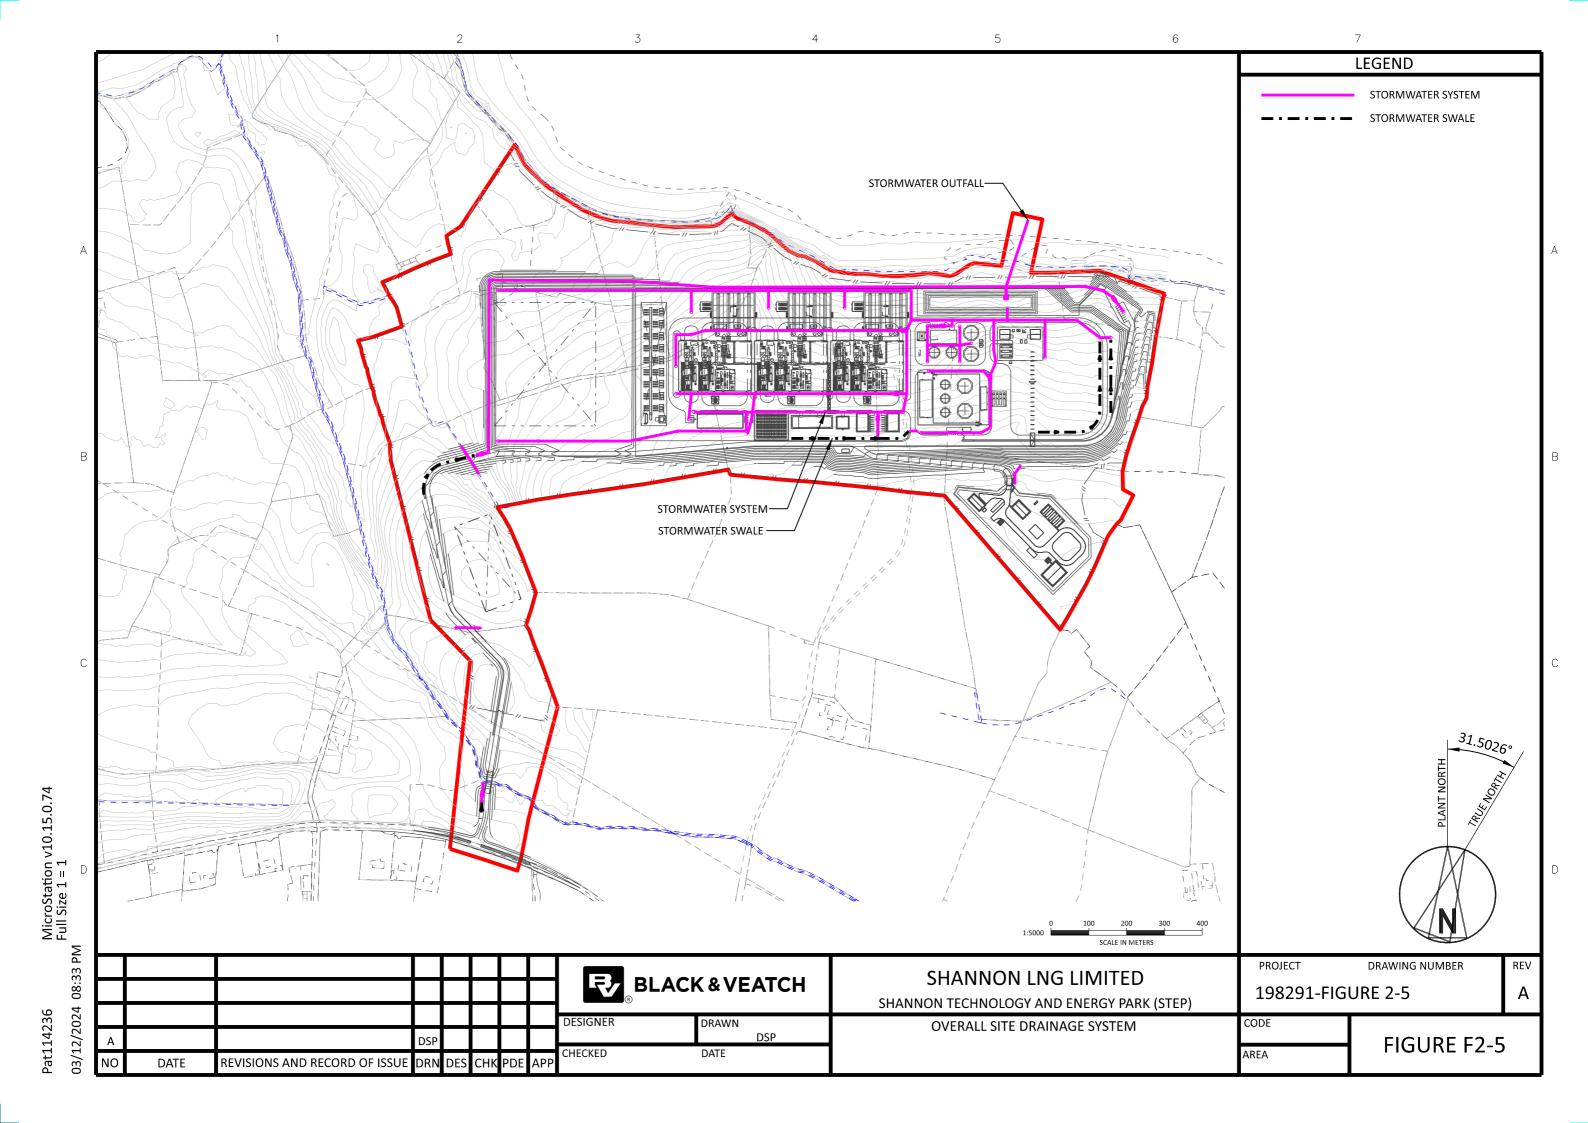

**AECOM** 

FIGURE F2-4

SITE LAYOUT SCALE 1:500

LEGEND DENOTES U/G SURFACE WATER DRAIN -----DENOTES OPEN CUT-OFF DRAIN \_ · \_ · \_ · \_ · \_ · \_ · \_ DENOTES U/G FOUL WATER DRAIN -----DENOTES U/G POTABLE WATER MAIN -----DENOTES U/G KLARGESTER SEPERATOR OR SIMILAR DENOTES ROAD GULLY TWO 200W LED LIGHTS ON A 8.5 METER ROUND GALVANIZED STEEL POLE WITH TOP TENON