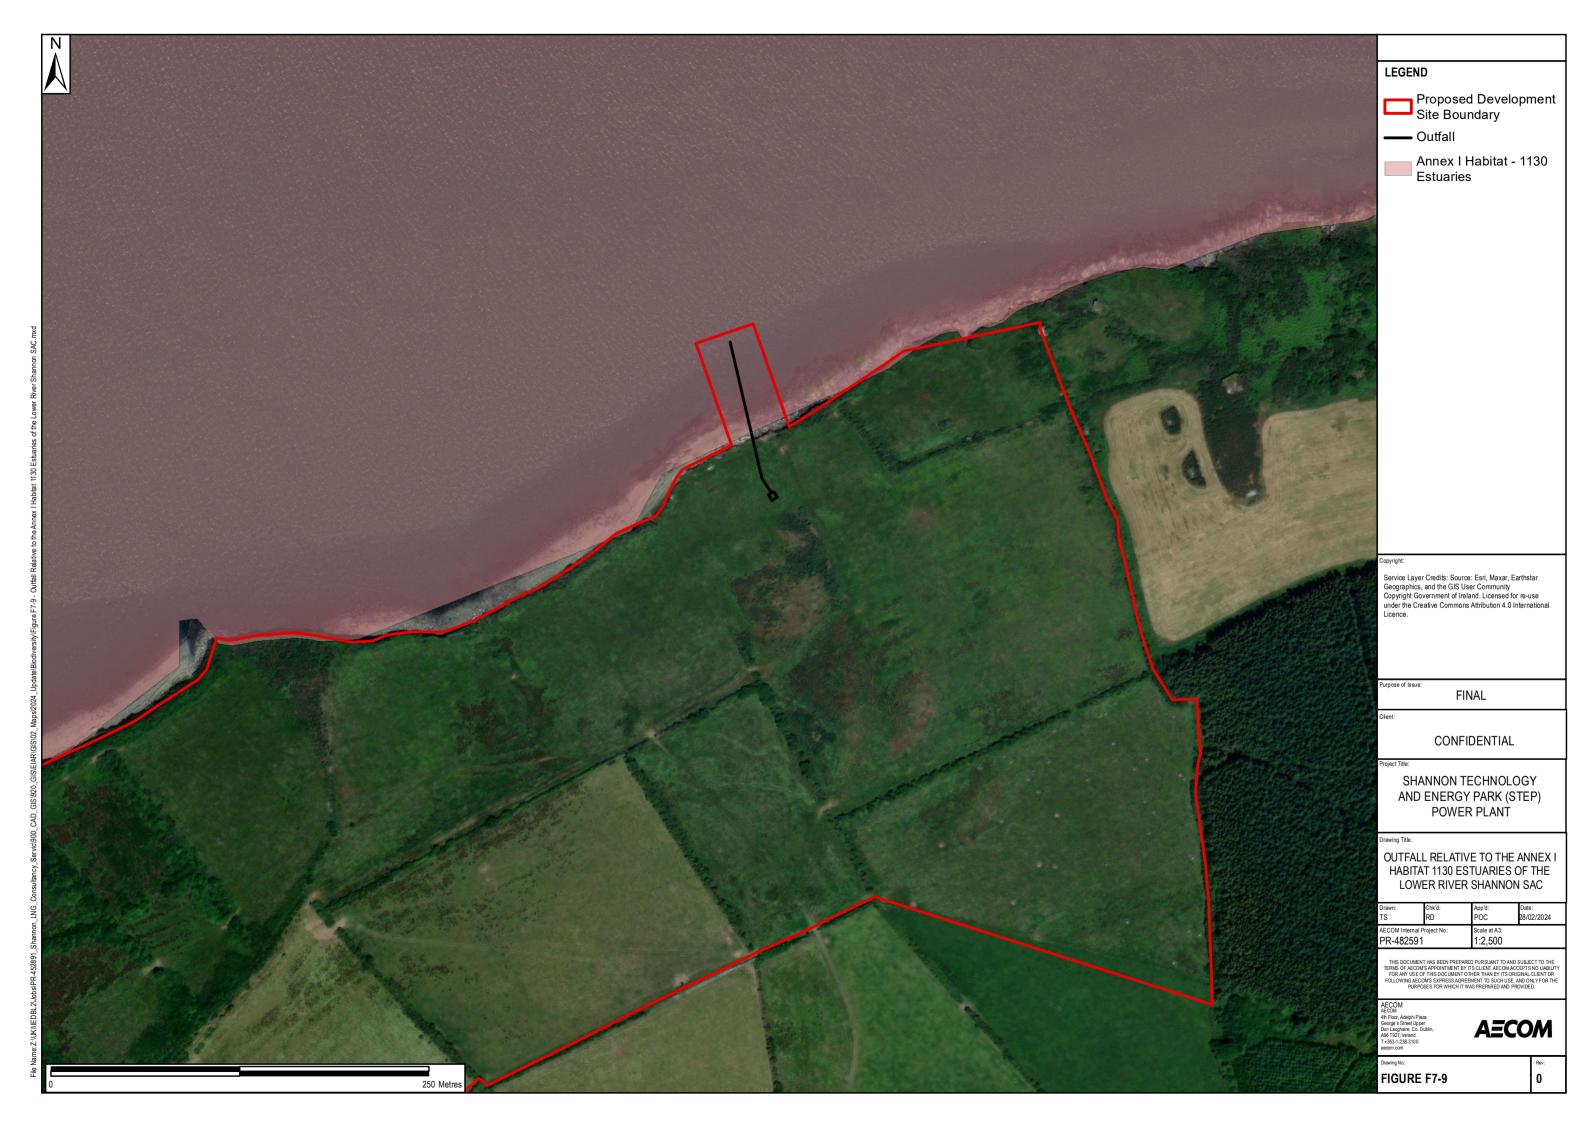

SCALE: Scale as Noted

LEGEND

Service Layer Credits:

CONFIDENTIAL

FINAL

SHANNON TECHNOLOGY AND ENERGY PARK (STEP)
POWER PLANT

PROPOSED DEVELOPMENT

| Drawn:                                  | Chk'd: | App'd:                  | Date:      |
|-----------------------------------------|--------|-------------------------|------------|
| TS                                      | RD     | POC                     | 17/01/2024 |
| AECOM Internal Project No:<br>PR-482591 |        | Scale at A3:<br>1:10000 |            |