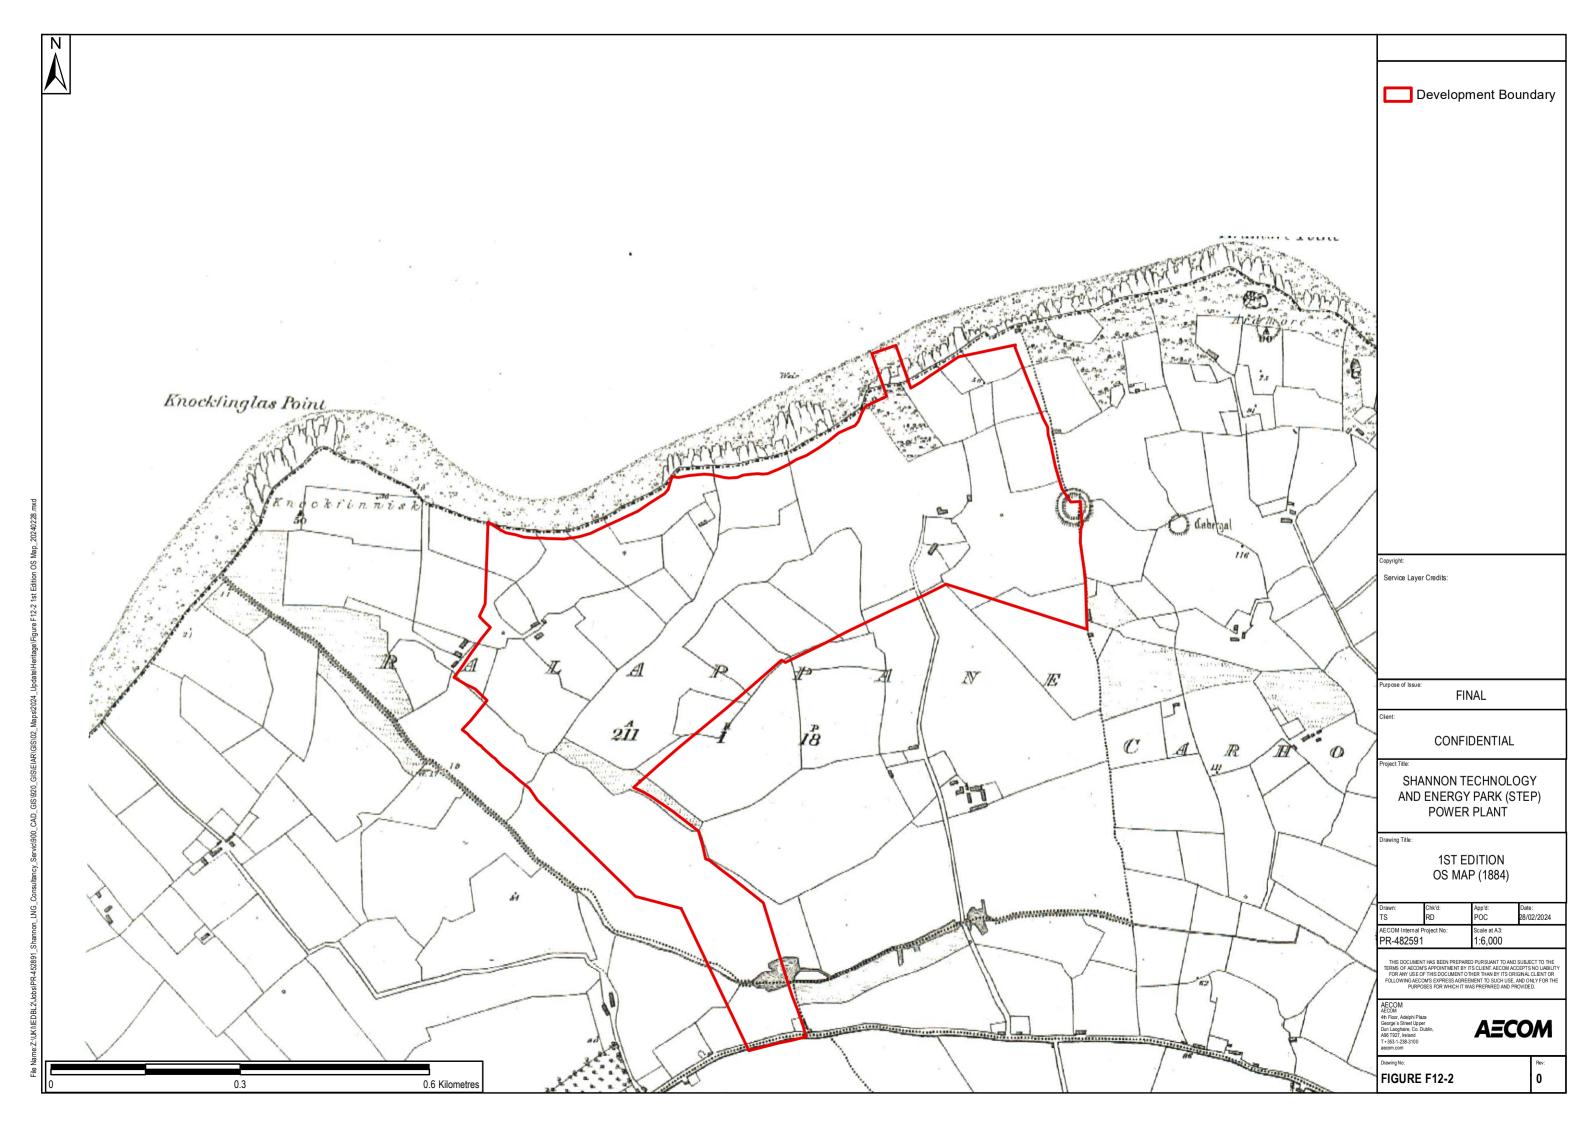

SCALE: Scale as Noted

LEGEND

Service Layer Credits:

CONFIDENTIAL

FINAL

SHANNON TECHNOLOGY AND ENERGY PARK (STEP)
POWER PLANT

PROPOSED DEVELOPMENT

| Drawn:                                  | Chk'd: | App'd:                  | Date:      |
|-----------------------------------------|--------|-------------------------|------------|
| TS                                      | RD     | POC                     | 17/01/2024 |
| AECOM Internal Project No:<br>PR-482591 |        | Scale at A3:<br>1:10000 |            |