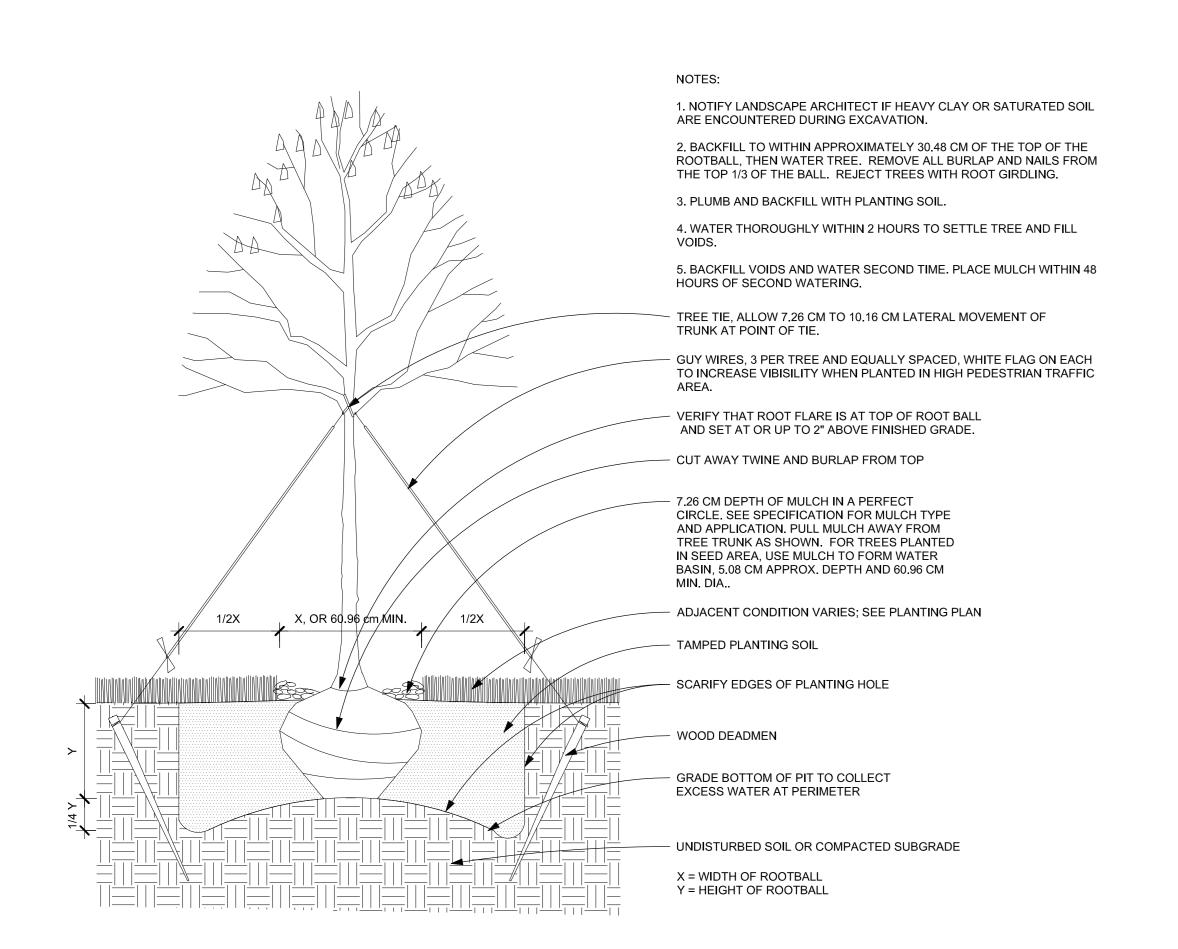

PROPOSED 2.9M HIGH CHAINLINK FENCE
1:25

1 DECIDUOUS TREE PLANTING DETAIL 1: 15

5 PROPOSED 4.0M PALISADE AND ELECTRIC WIRE FENCE DETAIL
1: 25

SHEEHAN NAGLE HARTRAY

| ISSUED FOR PLANNING | 03/04/2024 |
|---------------------|------------|
| PROJECT ISSUANCES   |            |