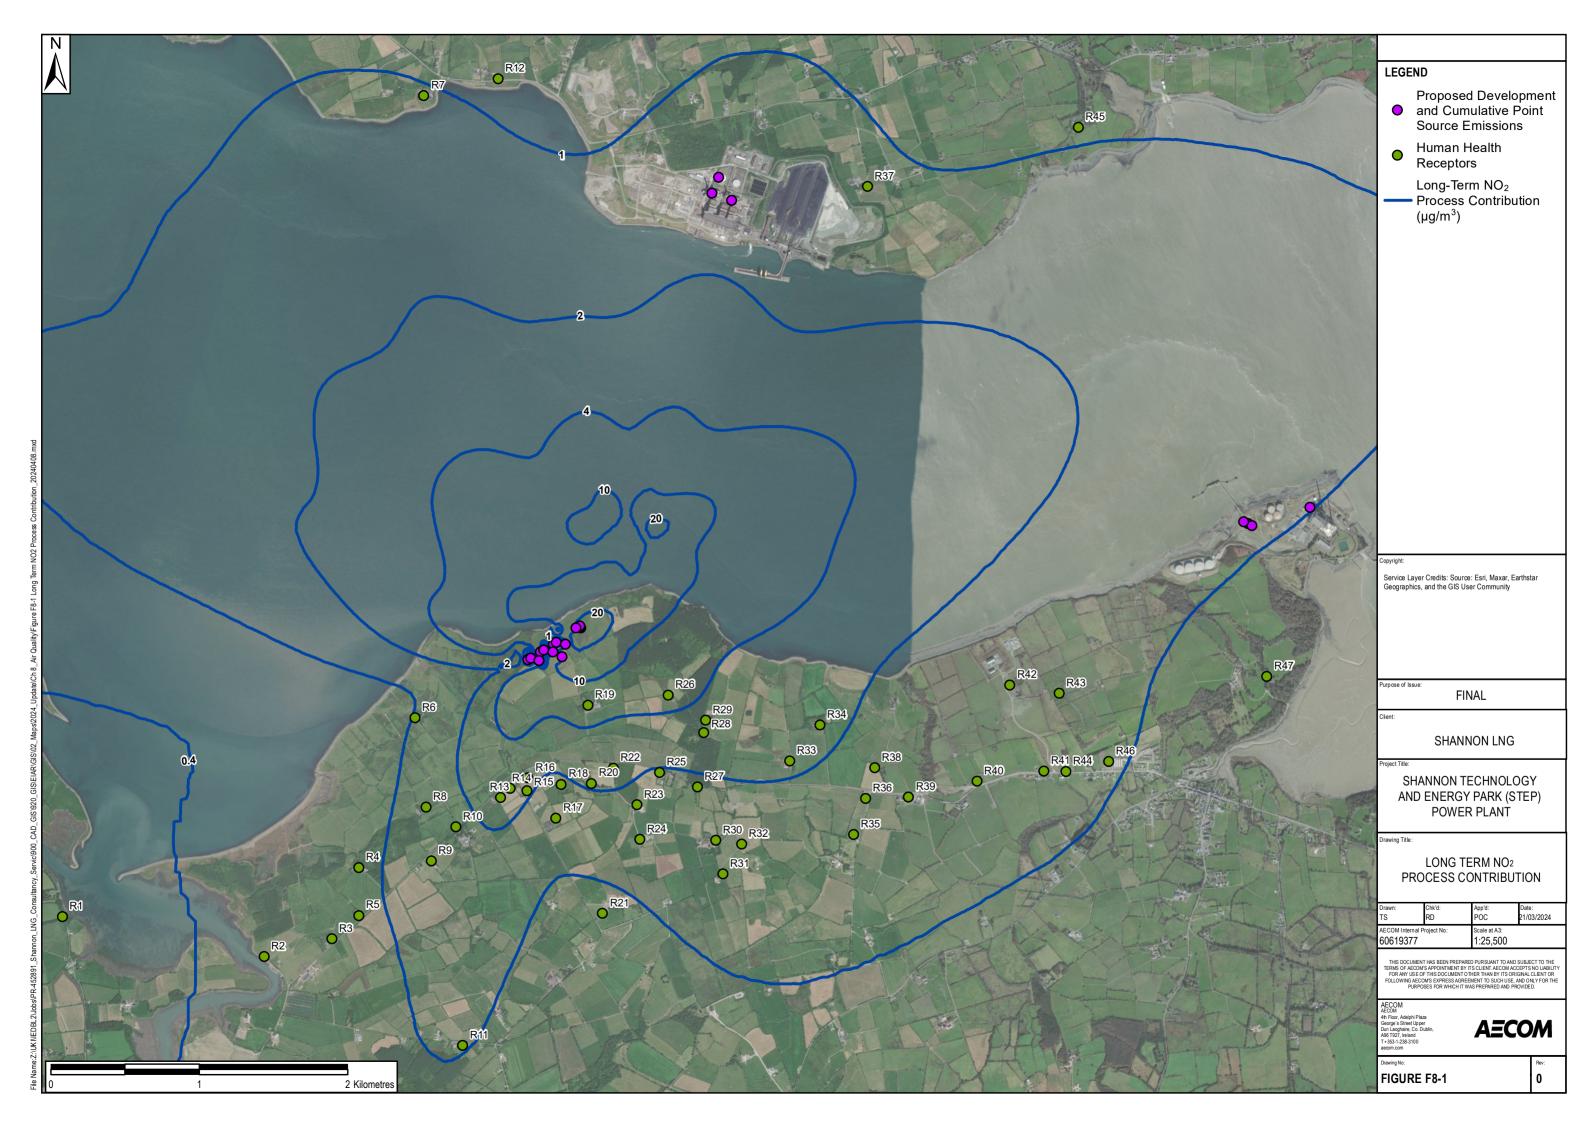

SCALE: Scale as Noted

LEGEND

Service Layer Credits:

CONFIDENTIAL

FINAL

SHANNON TECHNOLOGY AND ENERGY PARK (STEP)
POWER PLANT

PROPOSED DEVELOPMENT

| Drawn:                                  | Chk'd: | App'd:                  | Date:      |
|-----------------------------------------|--------|-------------------------|------------|
| TS                                      | RD     | POC                     | 17/01/2024 |
| AECOM Internal Project No:<br>PR-482591 |        | Scale at A3:<br>1:10000 |            |