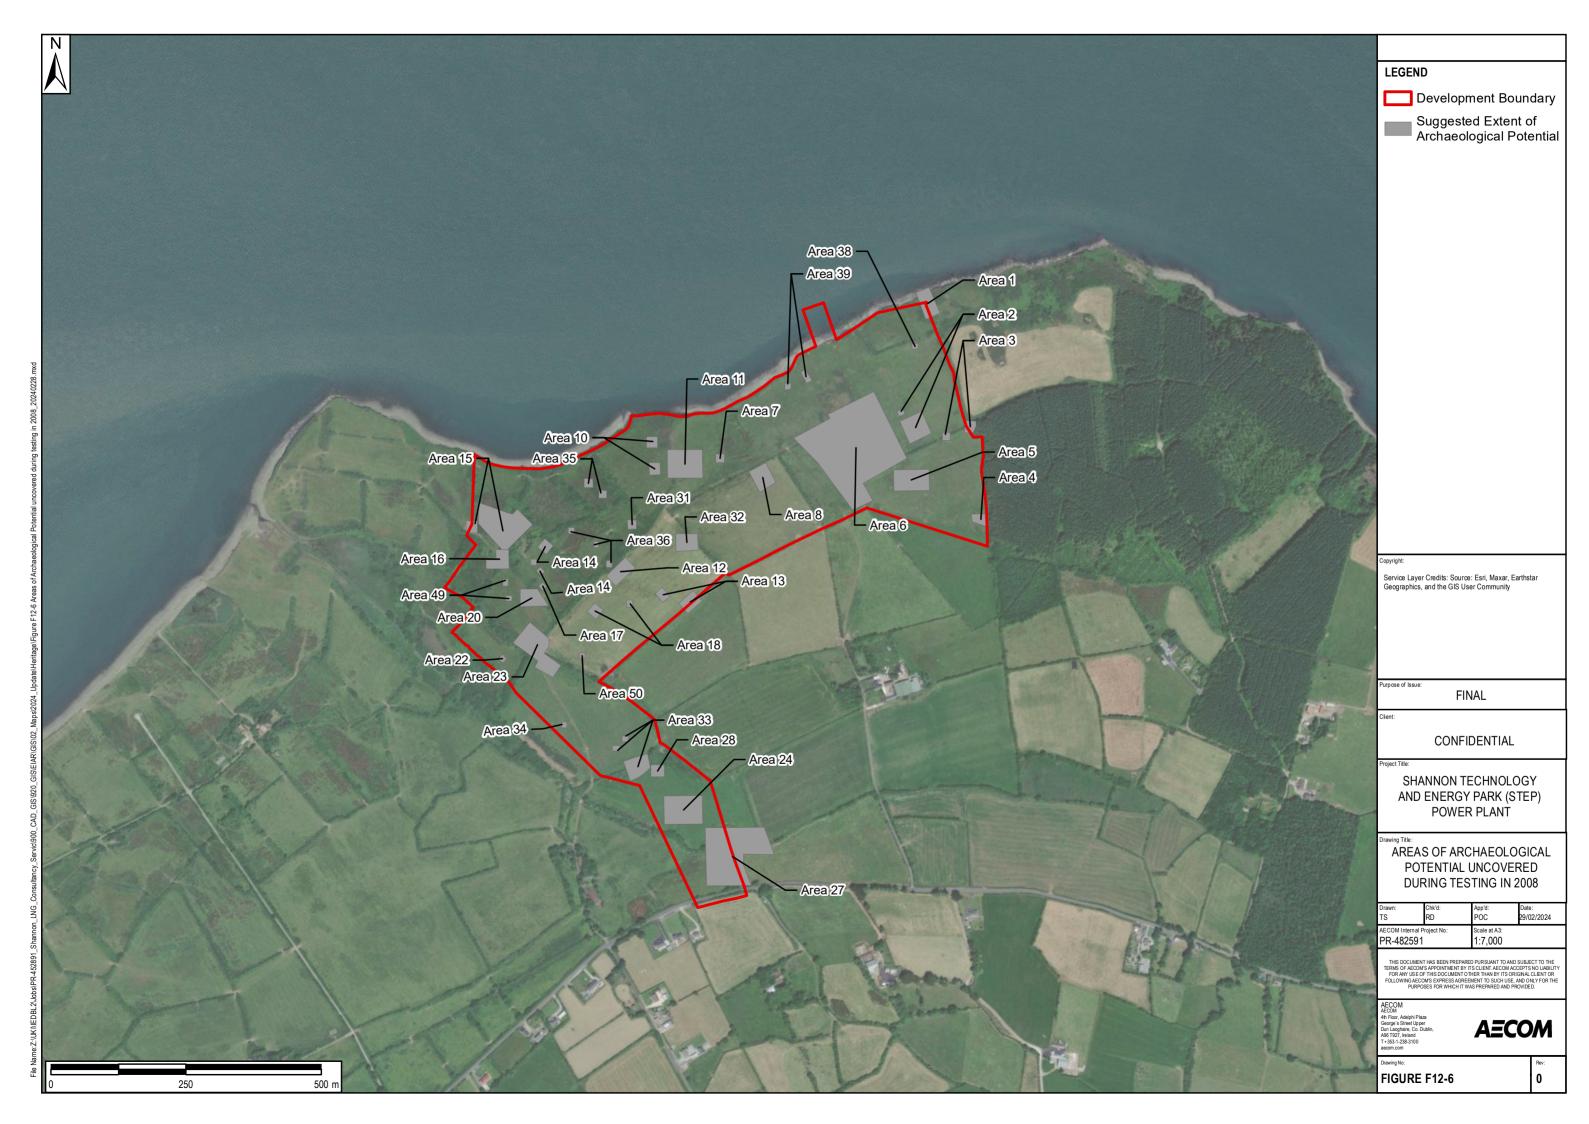

SCALE: Scale as Noted

LEGEND

Service Layer Credits:

CONFIDENTIAL

FINAL

SHANNON TECHNOLOGY AND ENERGY PARK (STEP)
POWER PLANT

PROPOSED DEVELOPMENT

| Drawn:                                  | Chk'd: | App'd:                  | Date:      |
|-----------------------------------------|--------|-------------------------|------------|
| TS                                      | RD     | POC                     | 17/01/2024 |
| AECOM Internal Project No:<br>PR-482591 |        | Scale at A3:<br>1:10000 |            |