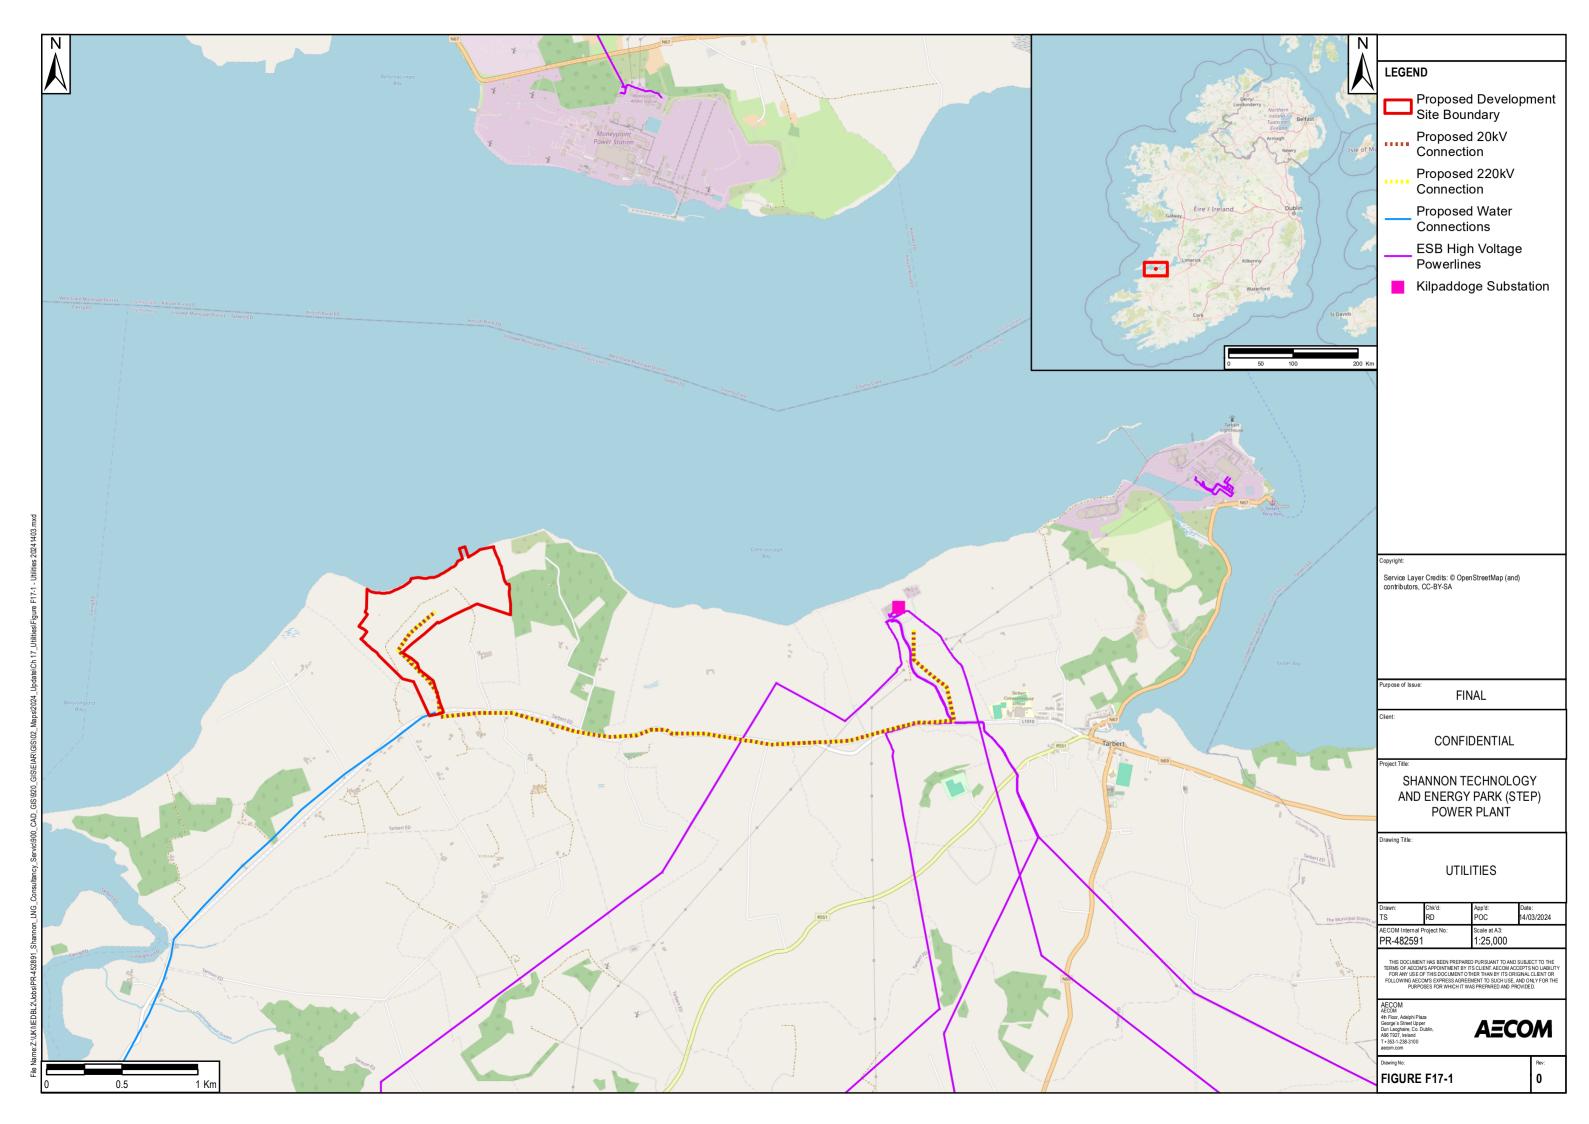

SCALE: Scale as Noted

LEGEND

Service Layer Credits:

CONFIDENTIAL

FINAL

SHANNON TECHNOLOGY AND ENERGY PARK (STEP)
POWER PLANT

PROPOSED DEVELOPMENT

| Drawn:                                  | Chk'd: | App'd:                  | Date:      |
|-----------------------------------------|--------|-------------------------|------------|
| TS                                      | RD     | POC                     | 17/01/2024 |
| AECOM Internal Project No:<br>PR-482591 |        | Scale at A3:<br>1:10000 |            |