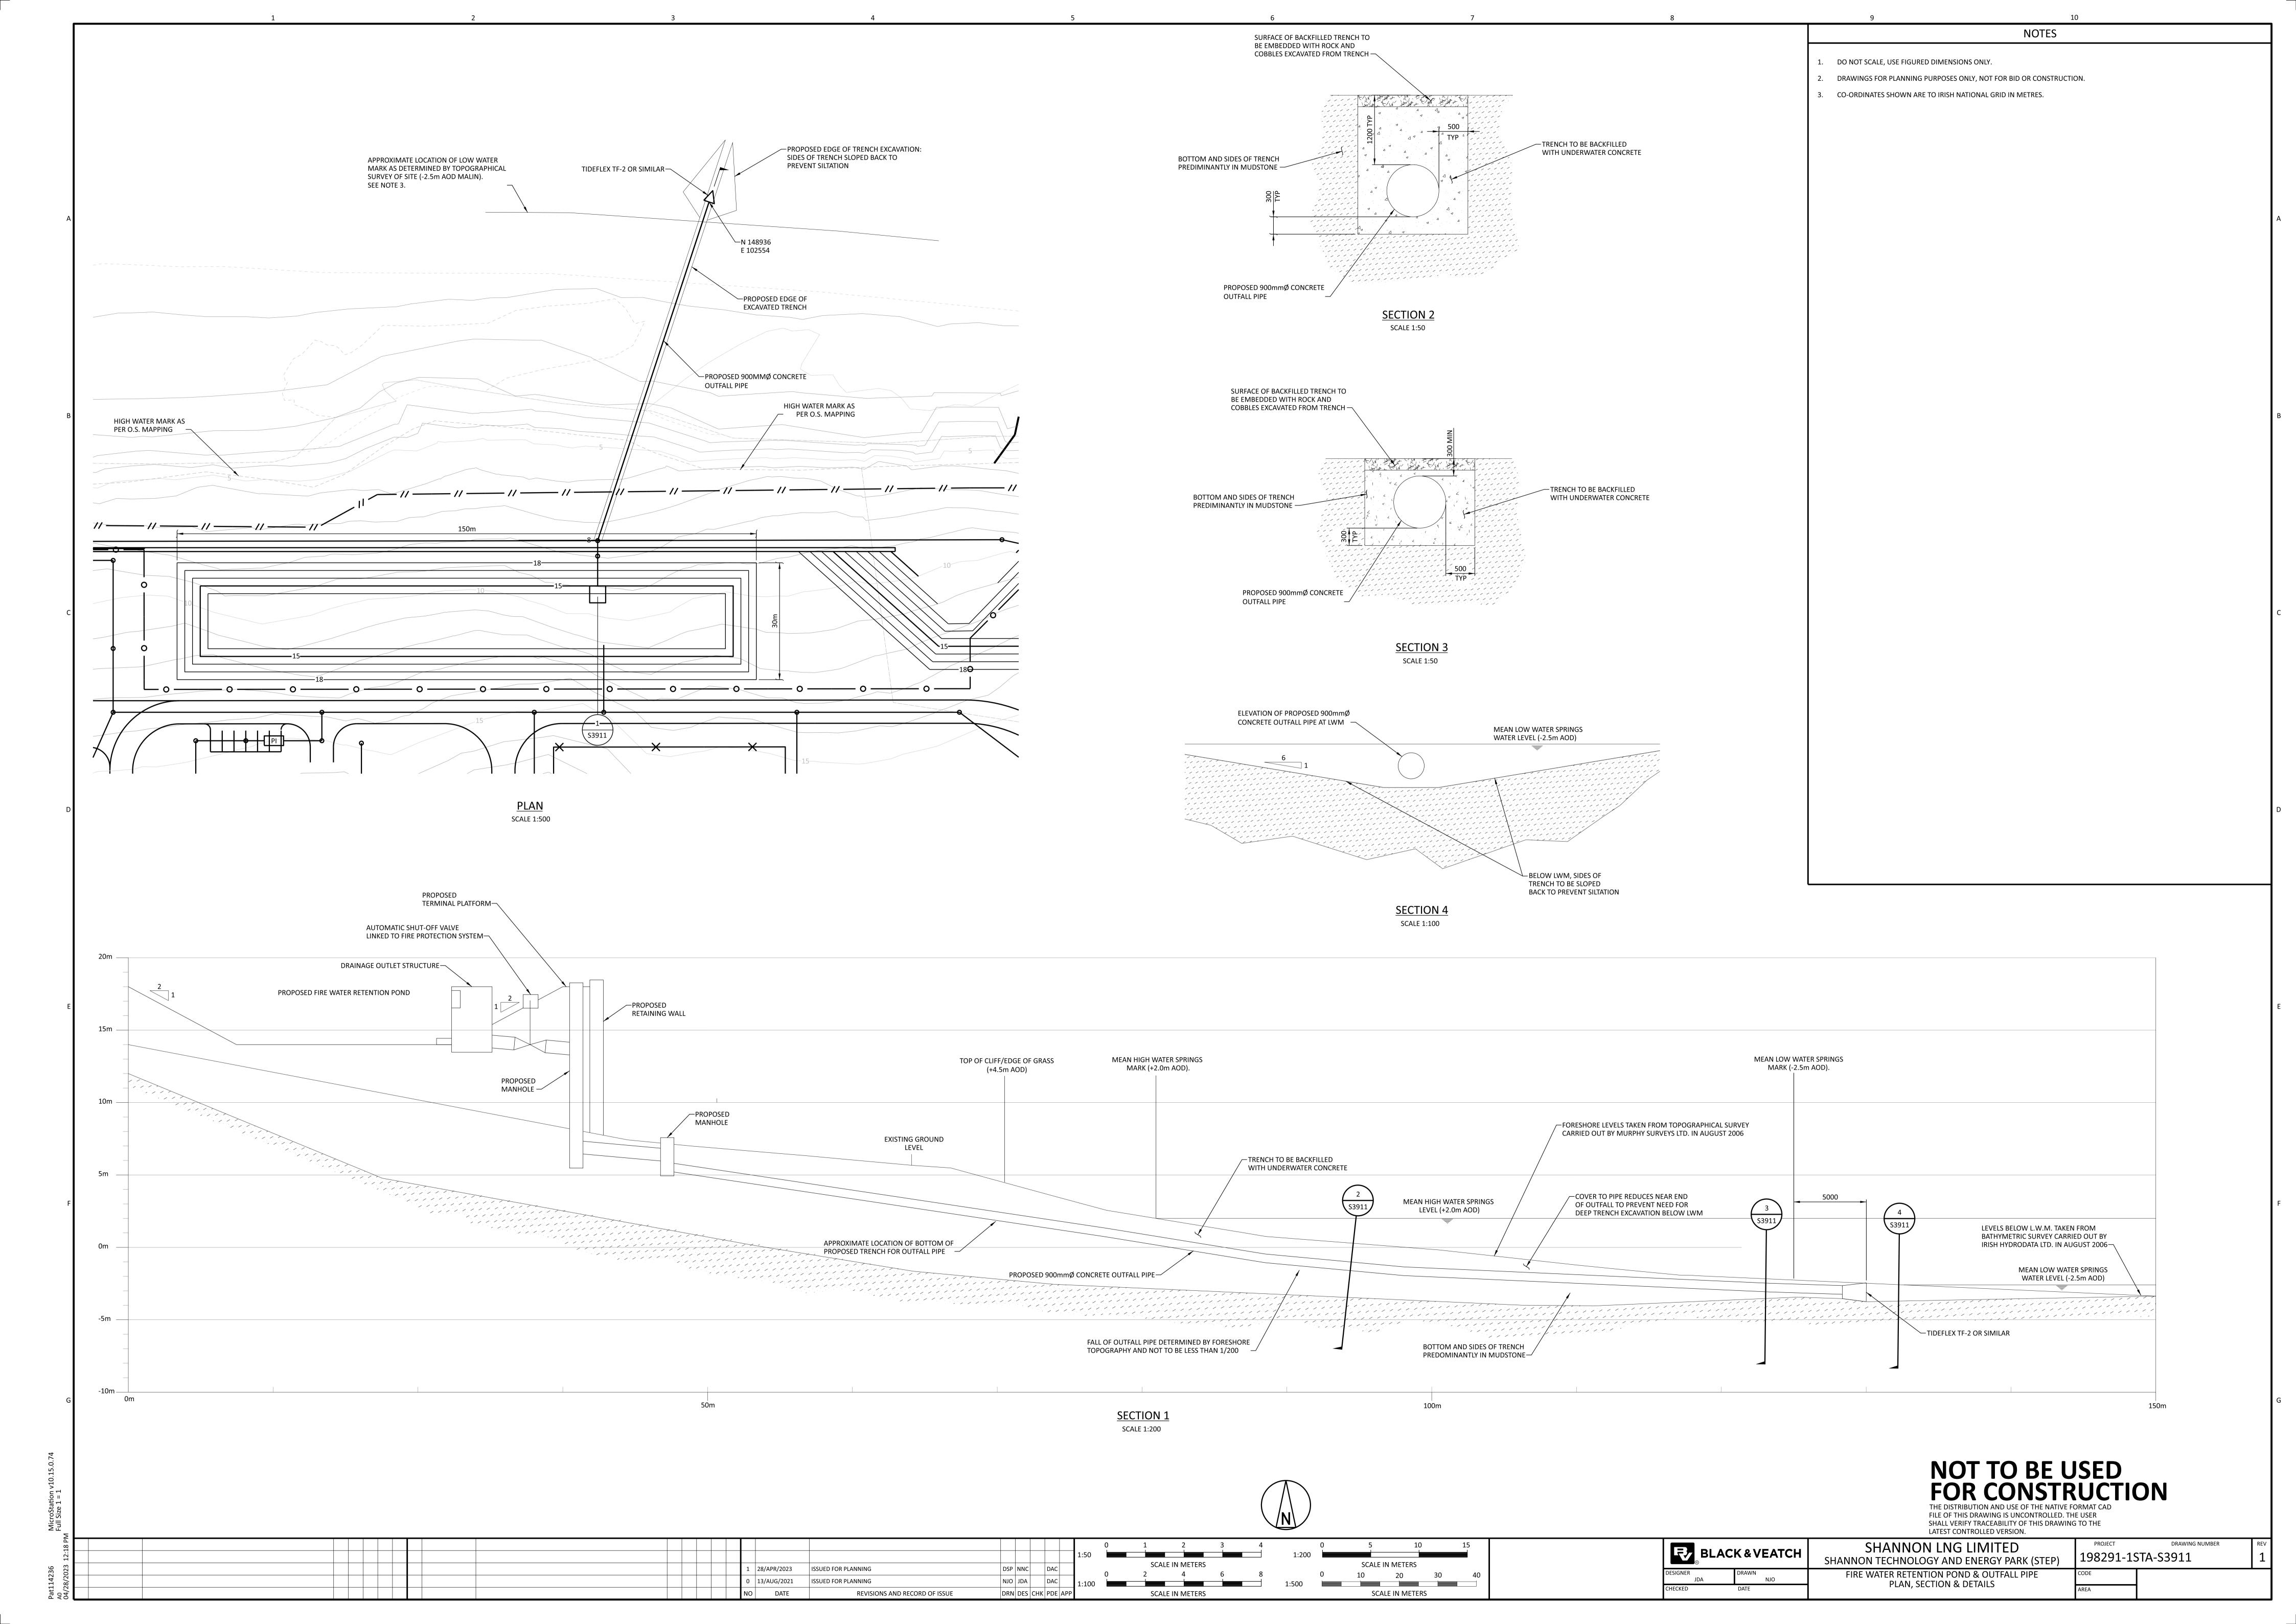

**AECOM** 

FIGURE F2-4

SITE LAYOUT SCALE 1:500

LEGEND DENOTES U/G SURFACE WATER DRAIN -----DENOTES OPEN CUT-OFF DRAIN \_ · \_ · \_ · \_ · \_ · \_ · \_ DENOTES U/G FOUL WATER DRAIN -----DENOTES U/G POTABLE WATER MAIN -----DENOTES U/G KLARGESTER SEPERATOR OR SIMILAR DENOTES ROAD GULLY TWO 200W LED LIGHTS ON A 8.5 METER ROUND GALVANIZED STEEL POLE WITH TOP TENON