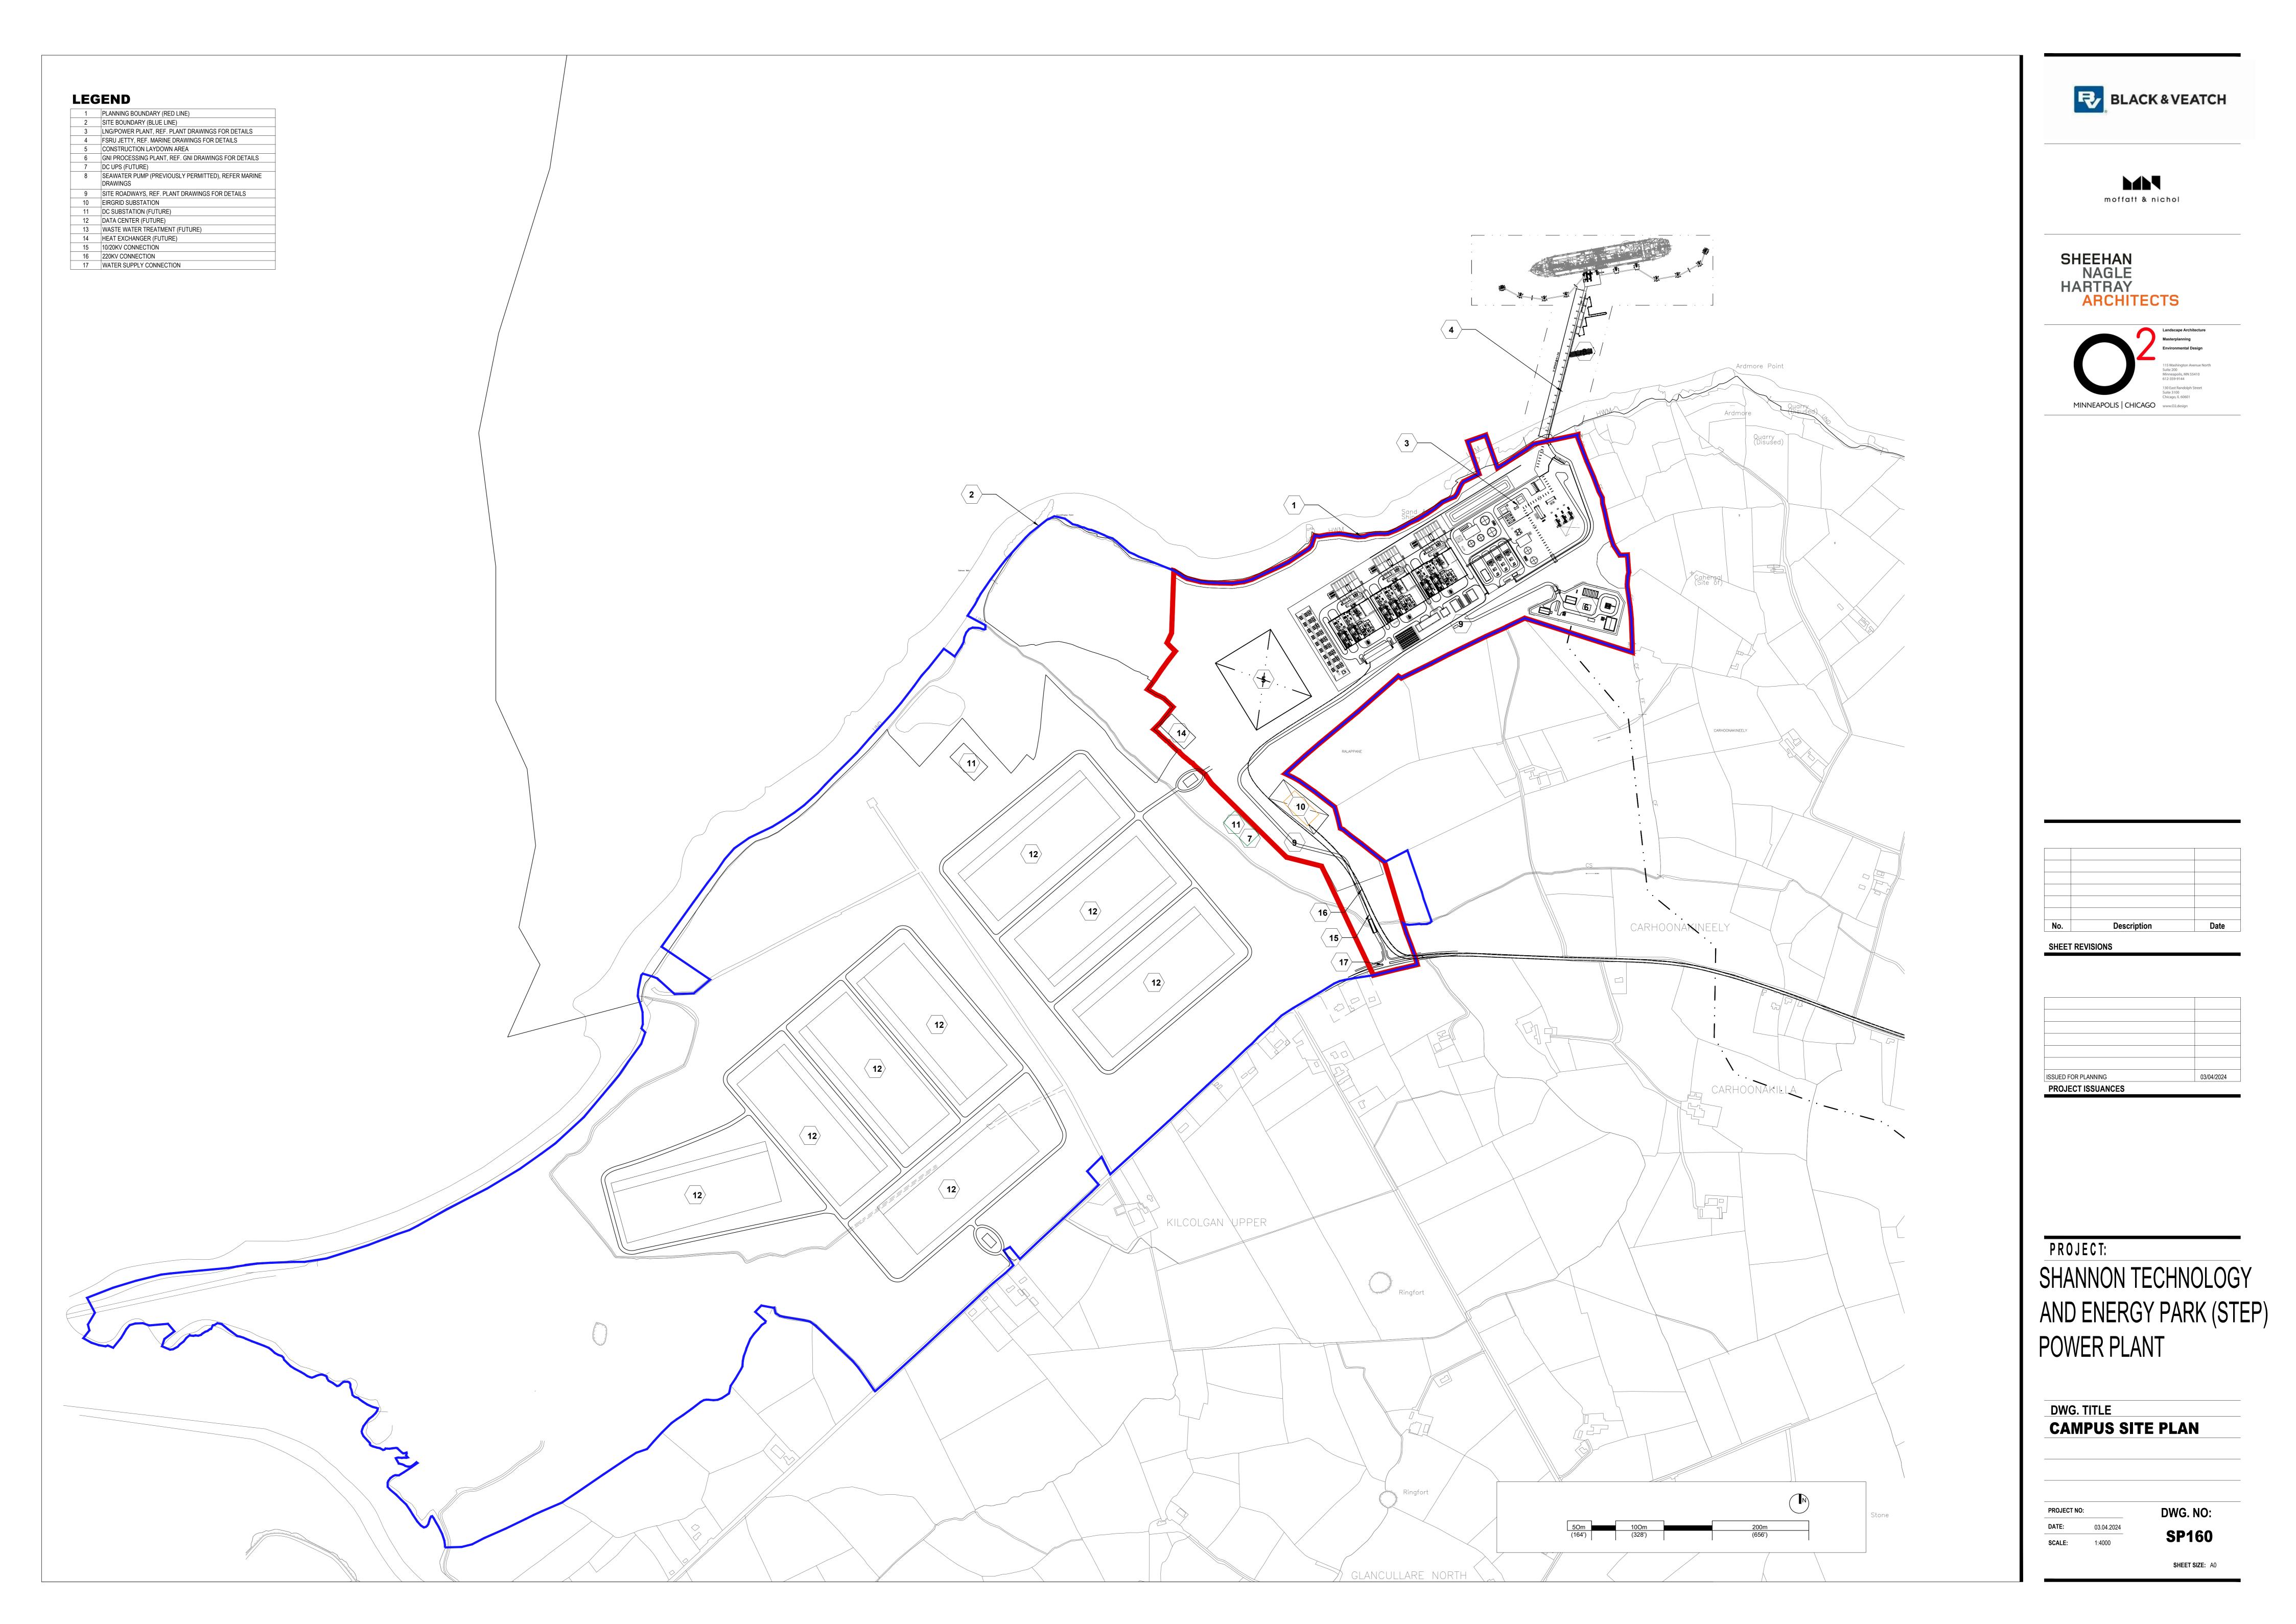

PROJECT:

SHANNON TECHNOLOGY AND ENERGY PARK (STEP) POWER PLANT

| _ | DWG. TITLE       |
|---|------------------|
|   | LANDSCAPE DETAIL |
|   |                  |
| _ |                  |

| JECT NO: | 12345      | DWG. NO: |
|----------|------------|----------|
| E:       | 03/04/2024 | 08540    |
| LE:      | 1:500      | SP510    |
|          |            |          |