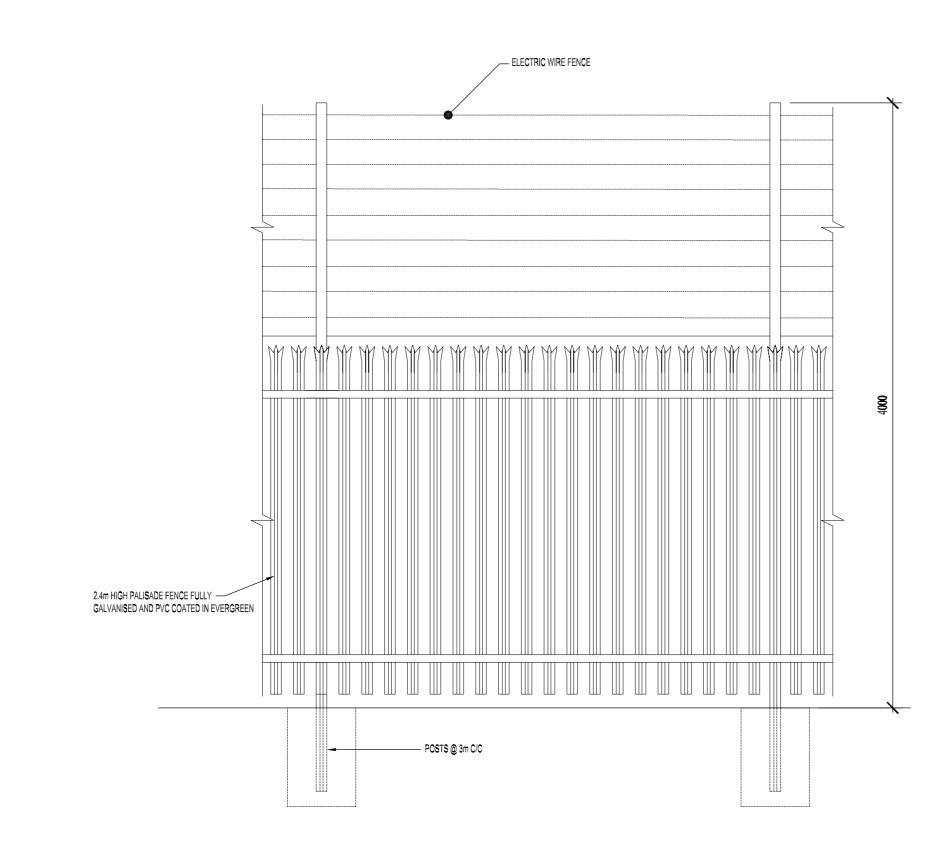

PROPOSED 2.9M HIGH CHAINLINK FENCE
1:25

1 DECIDUOUS TREE PLANTING DETAIL 1: 15

5 PROPOSED 4.0M PALISADE AND ELECTRIC WIRE FENCE DETAIL
1: 25

SHEEHAN NAGLE HARTRAY

| ISSUED FOR PLANNING | 03/04/2024 |
|---------------------|------------|
| PROJECT ISSUANCES   |            |