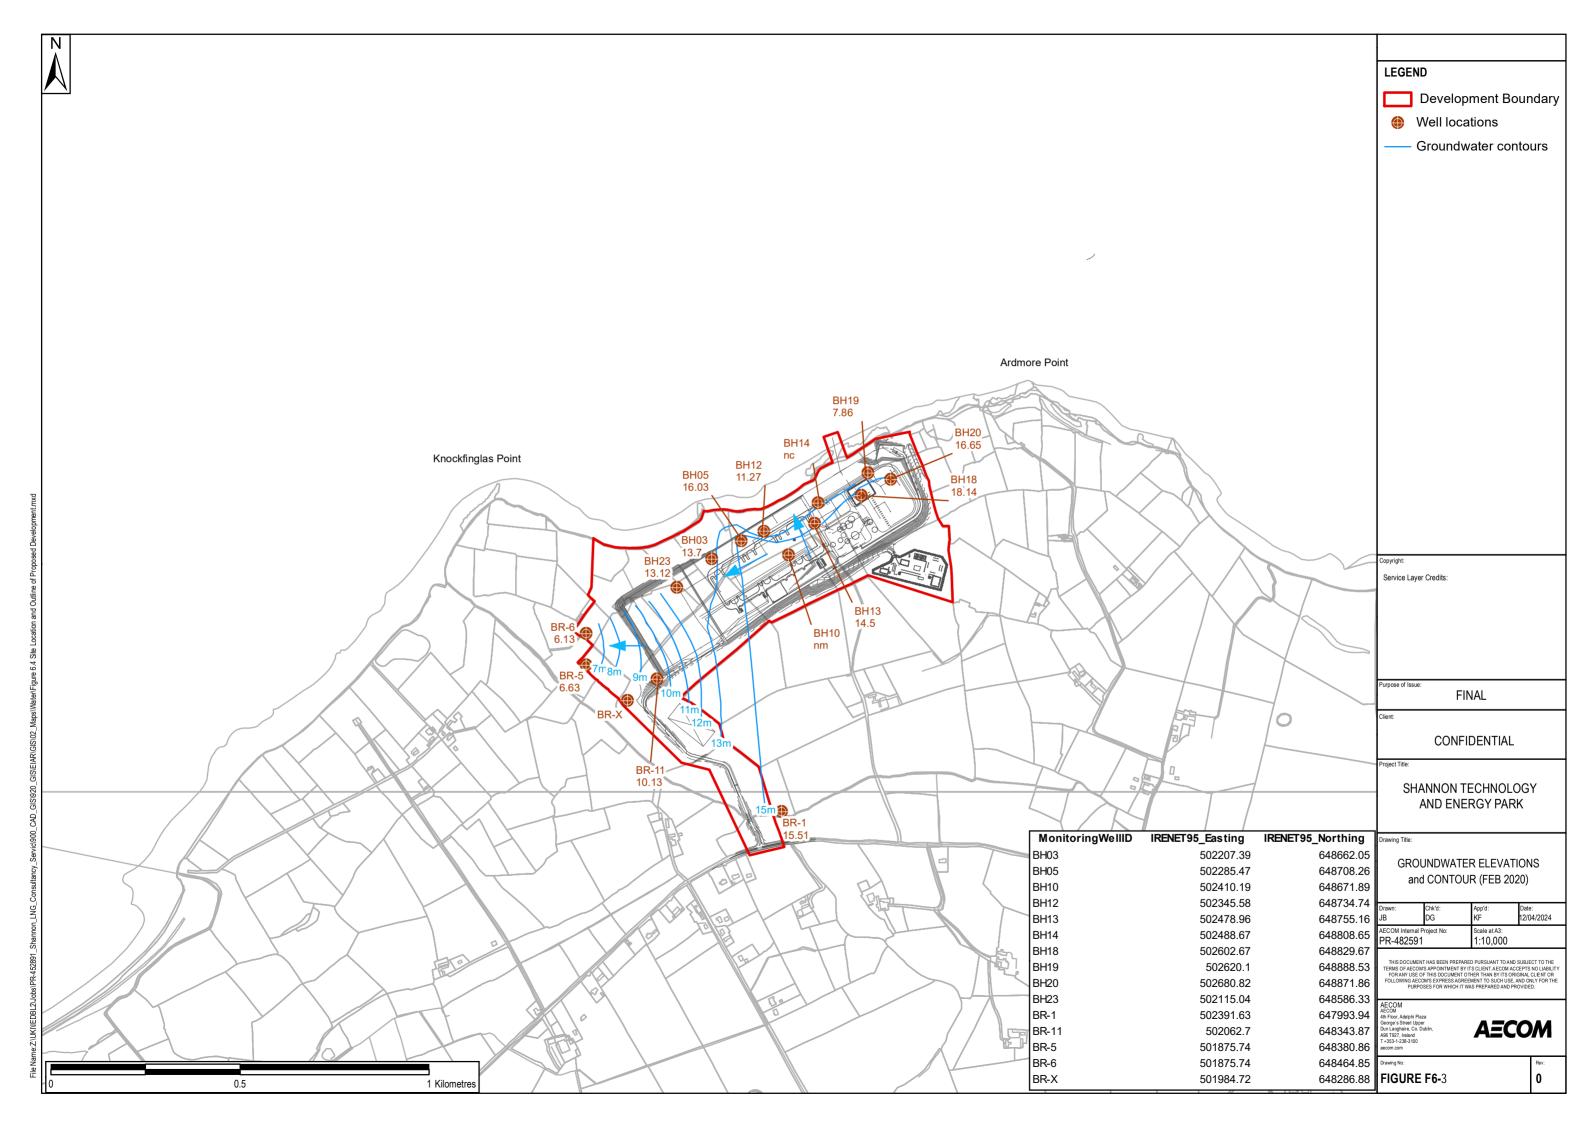

PROPOSED 2.9M HIGH CHAINLINK FENCE
1:25

1 DECIDUOUS TREE PLANTING DETAIL 1: 15

5 PROPOSED 4.0M PALISADE AND ELECTRIC WIRE FENCE DETAIL
1: 25

SHEEHAN NAGLE HARTRAY

| ISSUED FOR PLANNING | 03/04/2024 |
|---------------------|------------|
| PROJECT ISSUANCES   |            |

PROJECT:

SHANNON TECHNOLOGY AND ENERGY PARK (STEP) POWER PLANT

| _ | DWG. TITLE       |
|---|------------------|
|   | LANDSCAPE DETAIL |
|   |                  |
| _ |                  |

| JECT NO: | 12345      | DWG. NO: |
|----------|------------|----------|
| E:       | 03/04/2024 | 08540    |
| LE:      | 1:500      | SP510    |
|          |            |          |