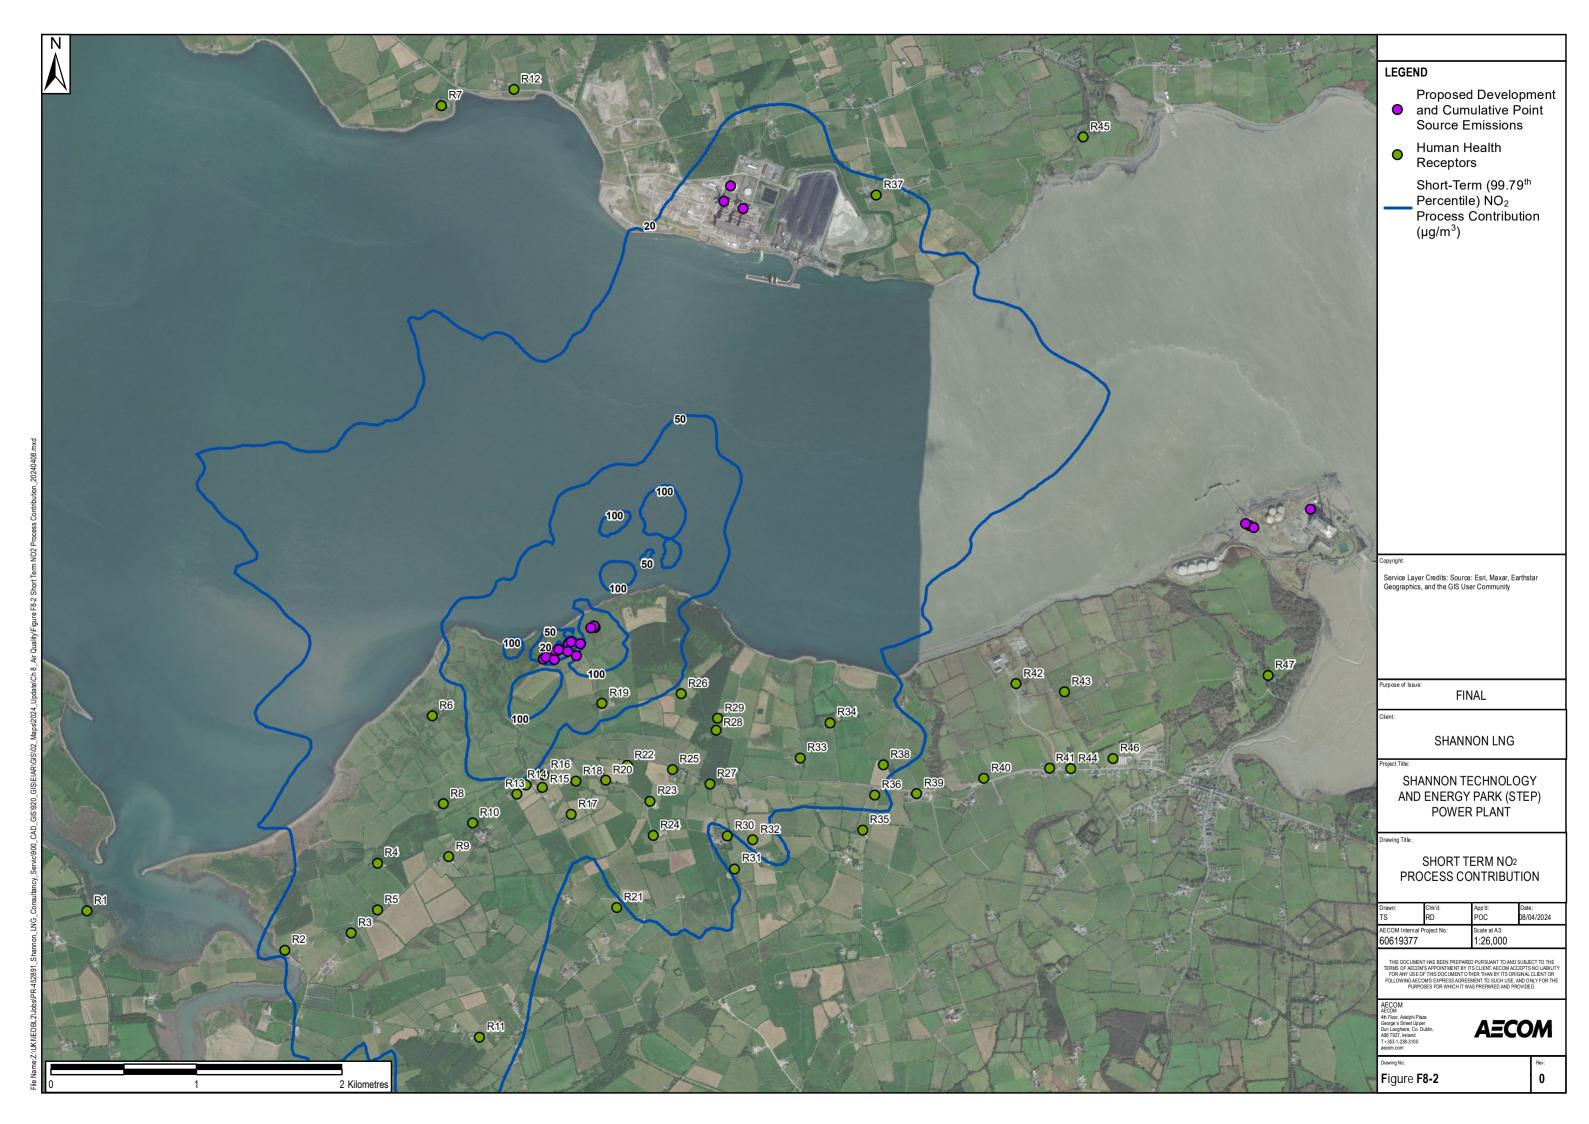

АН | МС    | BF   |
| 0    | 02/10/20 | CONCEPTUAL ISSUE   | МАН | МС    | BF   |
| REV. | DATE     | REVISION           | BY  | CHKD. | APPF |



GAS NETWORK IRELAND
P.O BOX 51, Gasworks Road, Cork
Rep of Ireland
T: +353 21 4534000
F: +353 21 4534001



Ireland T:(00353)(0)57 866 5400 www.fingleton.ie

SHANNON TECHNOLOGY AND ENERGY PARK (STEP)

RALAPPANE AGI - SITE LAYOUT

Drawn J.DELANEY 1:500/A1 Drawing Number Chkd. V.O'HARA Date 19/06/2023 1227-02-DG-0001 2 ISSUED B.FINGLETON









Figures F2.7: Construction Manpower and Vehicle Traffic Profile Projections



Figure A2.7a: Worst Case Construction Manpower Projection – Cumulative

Shannon LNG Limited AECOM



**Figure A2.7b: Worst Case Construction Vehicle Projection** 

Shannon LNG Limited AECOM