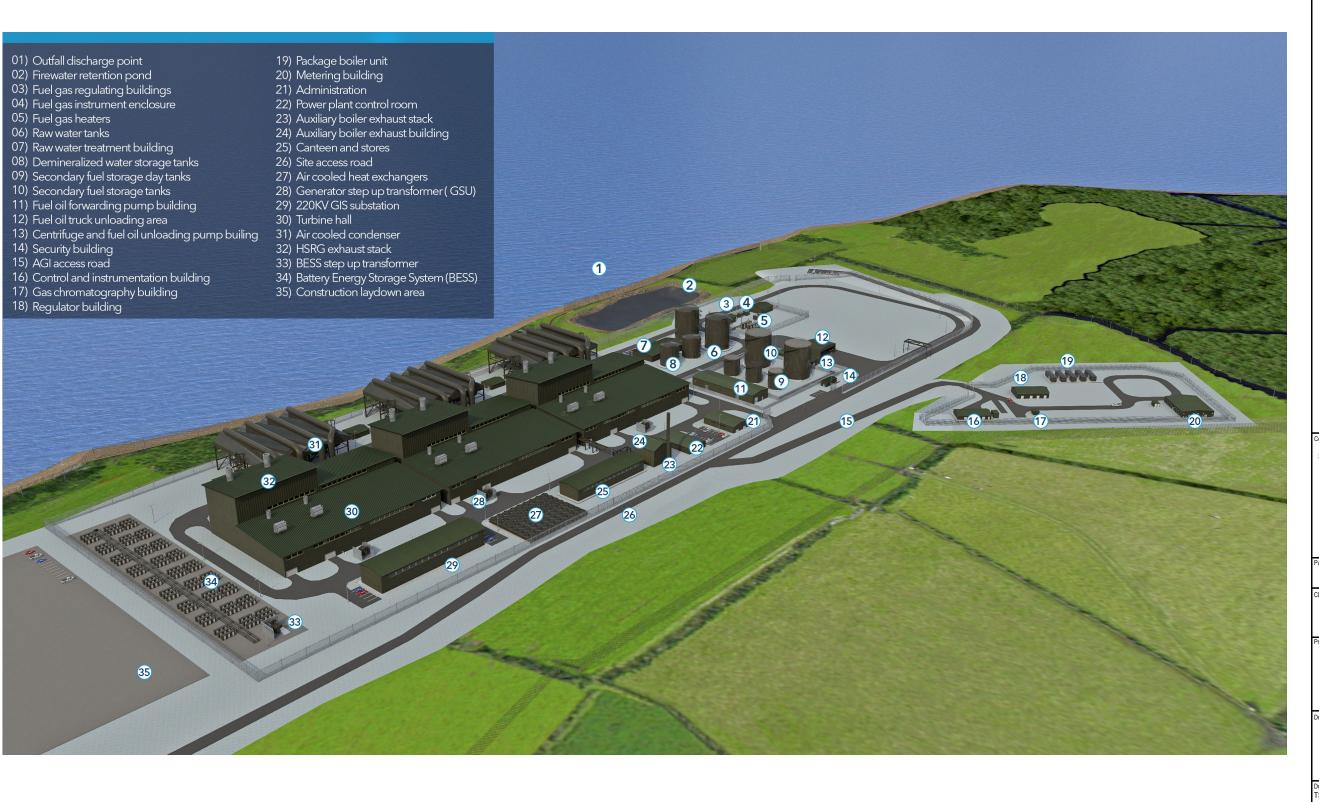

SCALE: Scale as Noted

LEGEND

Service Layer Credits:

CONFIDENTIAL

FINAL

SHANNON TECHNOLOGY AND ENERGY PARK (STEP)
POWER PLANT

PROPOSED DEVELOPMENT

| Drawn:                                  | Chk'd: | App'd:                  | Date:      |
|-----------------------------------------|--------|-------------------------|------------|
| TS                                      | RD     | POC                     | 17/01/2024 |
| AECOM Internal Project No:<br>PR-482591 |        | Scale at A3:<br>1:10000 |            |