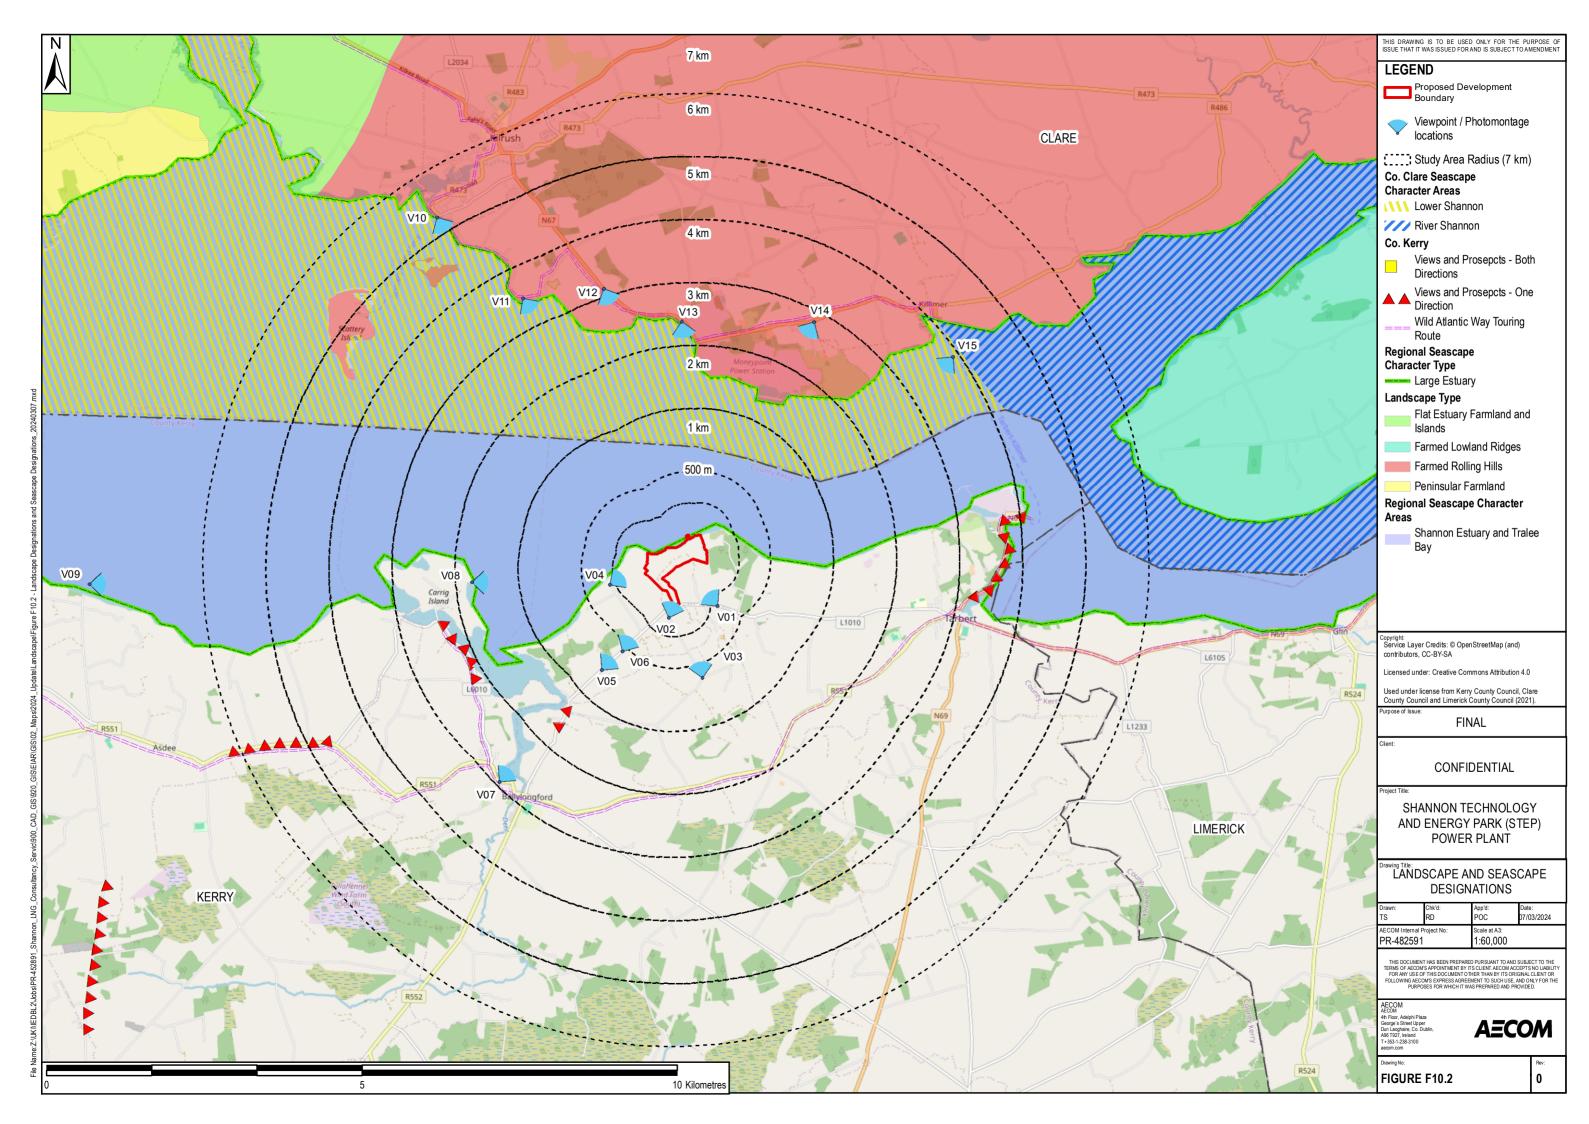

| 0    | 02/10/20 | CONCEPTUAL ISSUE   | МАН | МС    | BF   |
| REV. | DATE     | REVISION           | BY  | CHKD. | APPF |



GAS NETWORK IRELAND
P.O BOX 51, Gasworks Road, Cork
Rep of Ireland
T: +353 21 4534000
F: +353 21 4534001



Ireland T:(00353)(0)57 866 5400 www.fingleton.ie

SHANNON TECHNOLOGY AND ENERGY PARK (STEP)

RALAPPANE AGI - SITE LAYOUT

Drawn J.DELANEY 1:500/A1 Drawing Number Chkd. V.O'HARA Date 19/06/2023 1227-02-DG-0001 2 ISSUED B.FINGLETON









Figures F2.7: Construction Manpower and Vehicle Traffic Profile Projections



Figure A2.7a: Worst Case Construction Manpower Projection – Cumulative

Shannon LNG Limited AECOM



**Figure A2.7b: Worst Case Construction Vehicle Projection** 

Shannon LNG Limited AECOM