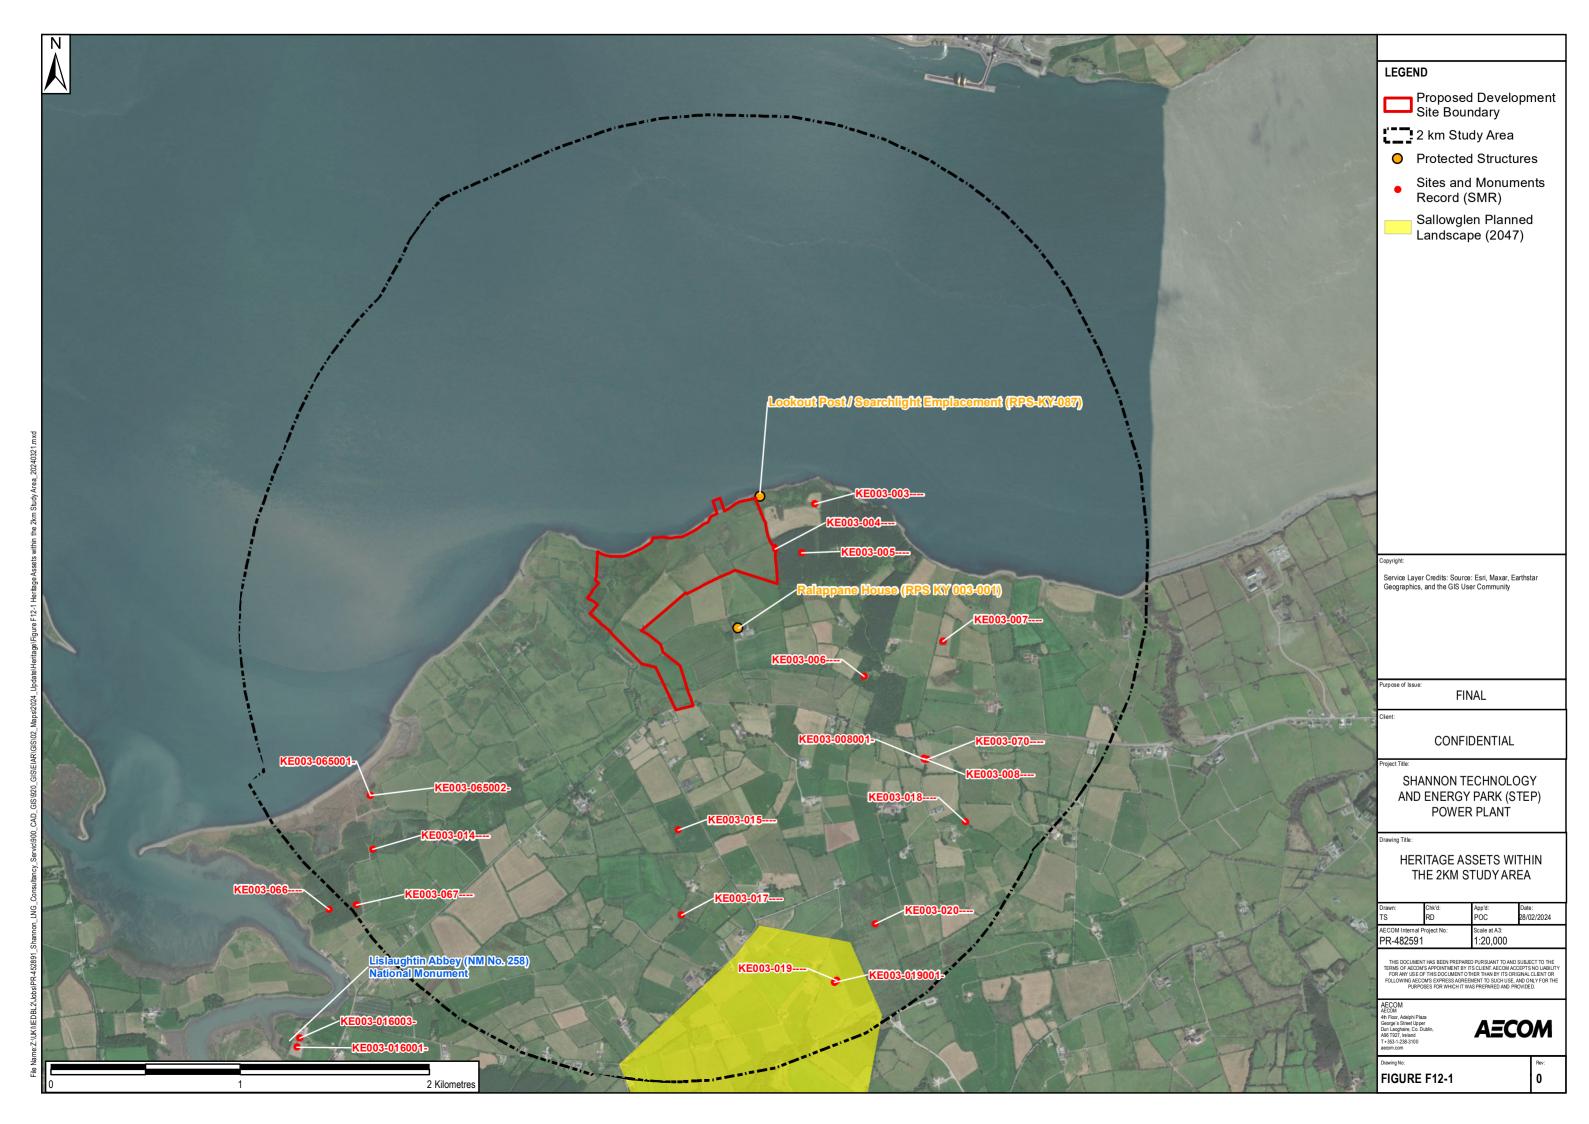

0    | 02/10/20 | CONCEPTUAL ISSUE   | МАН | МС    | BF   |
| REV. | DATE     | REVISION           | BY  | CHKD. | APPF |



GAS NETWORK IRELAND
P.O BOX 51, Gasworks Road, Cork
Rep of Ireland
T: +353 21 4534000
F: +353 21 4534001



Ireland T:(00353)(0)57 866 5400 www.fingleton.ie

SHANNON TECHNOLOGY AND ENERGY PARK (STEP)

RALAPPANE AGI - SITE LAYOUT

Drawn J.DELANEY 1:500/A1 Drawing Number Chkd. V.O'HARA Date 19/06/2023 1227-02-DG-0001 2 ISSUED B.FINGLETON









Figures F2.7: Construction Manpower and Vehicle Traffic Profile Projections



Figure A2.7a: Worst Case Construction Manpower Projection – Cumulative

Shannon LNG Limited AECOM



**Figure A2.7b: Worst Case Construction Vehicle Projection** 

Shannon LNG Limited AECOM