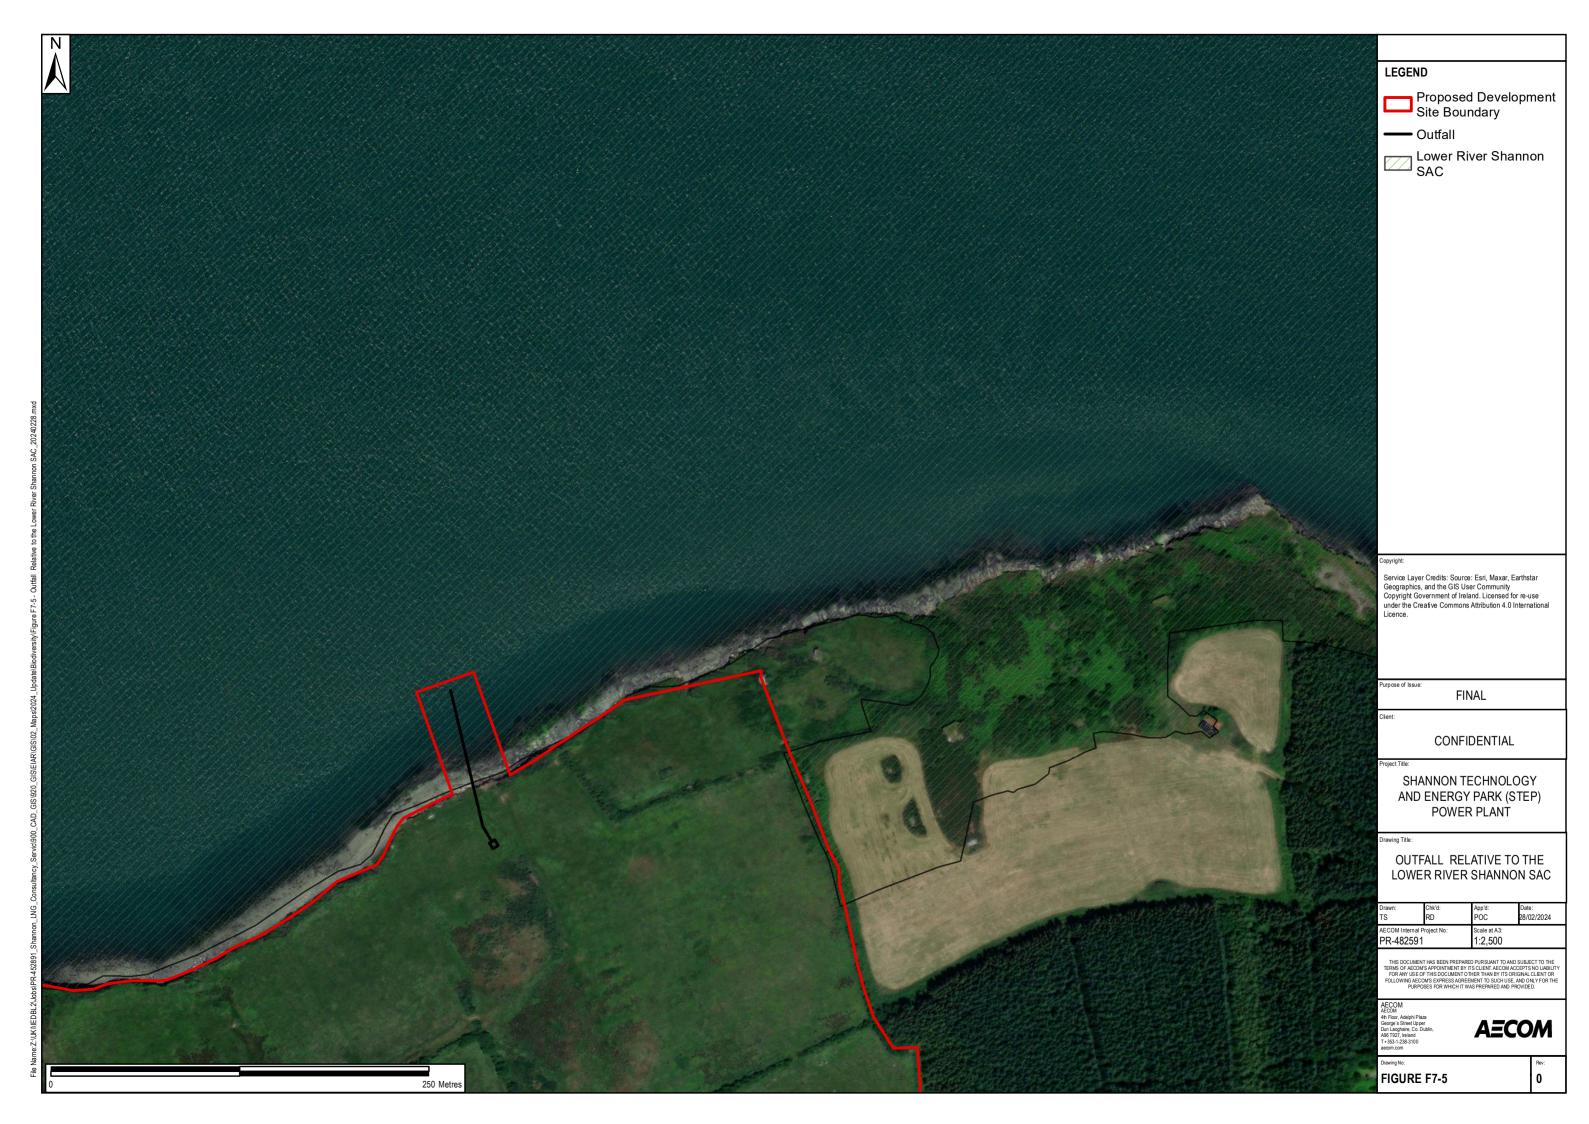

SCALE: Scale as Noted

LEGEND

Service Layer Credits:

CONFIDENTIAL

FINAL

SHANNON TECHNOLOGY AND ENERGY PARK (STEP)
POWER PLANT

PROPOSED DEVELOPMENT

| Drawn:                                  | Chk'd: | App'd:                  | Date:      |
|-----------------------------------------|--------|-------------------------|------------|
| TS                                      | RD     | POC                     | 17/01/2024 |
| AECOM Internal Project No:<br>PR-482591 |        | Scale at A3:<br>1:10000 |            |

**AECOM** 

FIGURE F2-4

SITE LAYOUT SCALE 1:500

LEGEND DENOTES U/G SURFACE WATER DRAIN -----DENOTES OPEN CUT-OFF DRAIN \_ · \_ · \_ · \_ · \_ · \_ · \_ DENOTES U/G FOUL WATER DRAIN -----DENOTES U/G POTABLE WATER MAIN -----DENOTES U/G KLARGESTER SEPERATOR OR SIMILAR DENOTES ROAD GULLY TWO 200W LED LIGHTS ON A 8.5 METER ROUND GALVANIZED STEEL POLE WITH TOP TENON