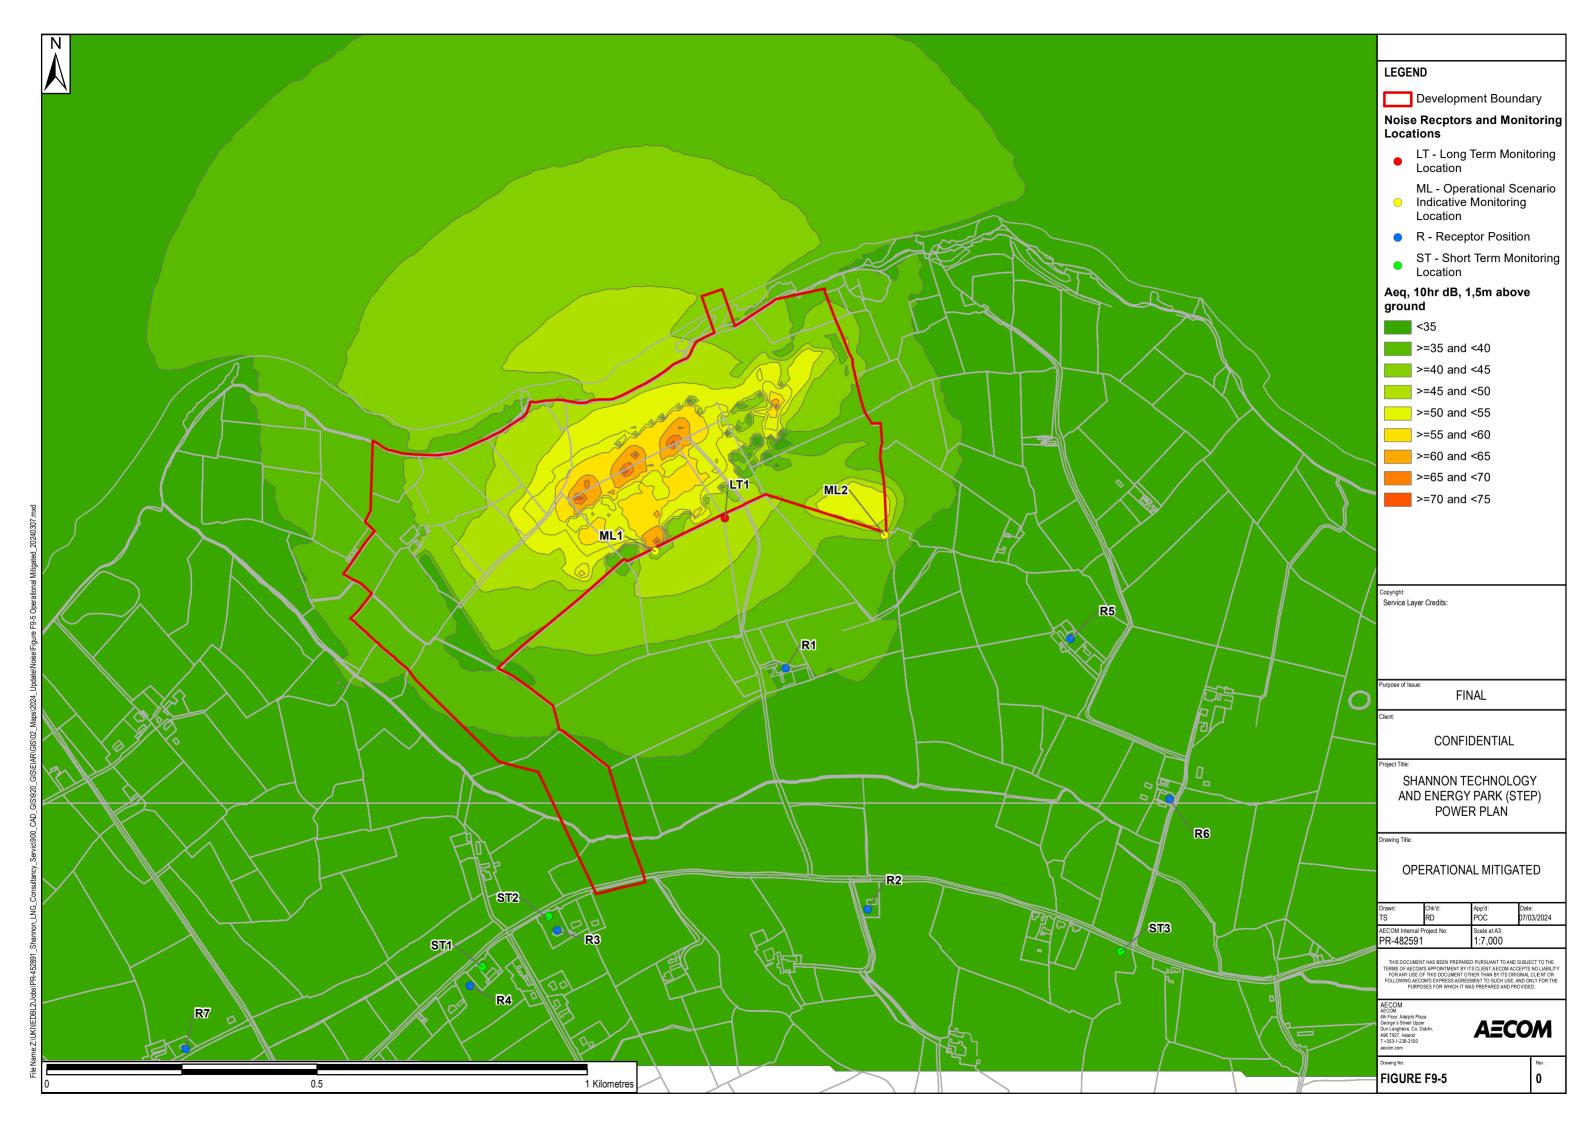

|
| 0    | 02/10/20 | CONCEPTUAL ISSUE   | МАН | МС    | BF   |
| REV. | DATE     | REVISION           | BY  | CHKD. | APPF |



GAS NETWORK IRELAND
P.O BOX 51, Gasworks Road, Cork
Rep of Ireland
T: +353 21 4534000
F: +353 21 4534001



Ireland T:(00353)(0)57 866 5400 www.fingleton.ie

SHANNON TECHNOLOGY AND ENERGY PARK (STEP)

RALAPPANE AGI - SITE LAYOUT

Drawn J.DELANEY 1:500/A1 Drawing Number Chkd. V.O'HARA Date 19/06/2023 1227-02-DG-0001 2 ISSUED B.FINGLETON









Figures F2.7: Construction Manpower and Vehicle Traffic Profile Projections



Figure A2.7a: Worst Case Construction Manpower Projection – Cumulative

Shannon LNG Limited AECOM



**Figure A2.7b: Worst Case Construction Vehicle Projection** 

Shannon LNG Limited AECOM