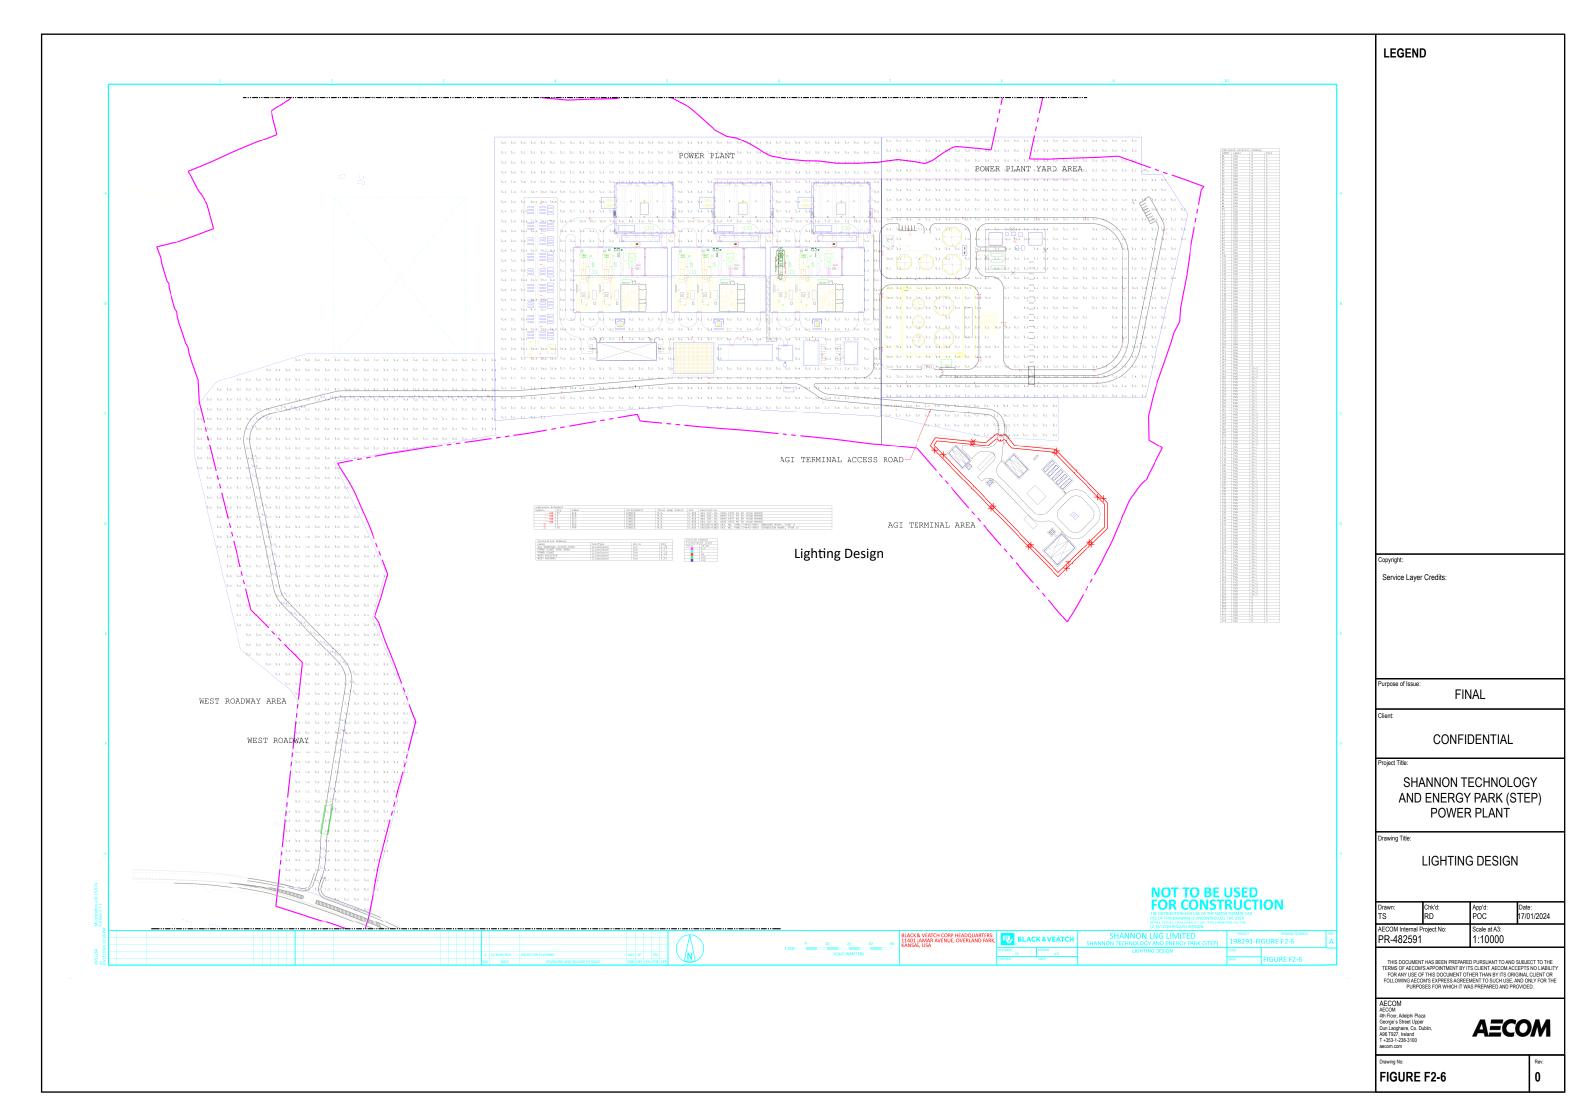

SCALE: Scale as Noted

LEGEND

Service Layer Credits:

CONFIDENTIAL

FINAL

SHANNON TECHNOLOGY AND ENERGY PARK (STEP)
POWER PLANT

PROPOSED DEVELOPMENT

| Drawn:                                  | Chk'd: | App'd:                  | Date:      |
|-----------------------------------------|--------|-------------------------|------------|
| TS                                      | RD     | POC                     | 17/01/2024 |
| AECOM Internal Project No:<br>PR-482591 |        | Scale at A3:<br>1:10000 |            |

**AECOM** 

FIGURE F2-4

SITE LAYOUT SCALE 1:500

LEGEND DENOTES U/G SURFACE WATER DRAIN -----DENOTES OPEN CUT-OFF DRAIN \_ · \_ · \_ · \_ · \_ · \_ · \_ DENOTES U/G FOUL WATER DRAIN -----DENOTES U/G POTABLE WATER MAIN -----DENOTES U/G KLARGESTER SEPERATOR OR SIMILAR DENOTES ROAD GULLY TWO 200W LED LIGHTS ON A 8.5 METER ROUND GALVANIZED STEEL POLE WITH TOP TENON