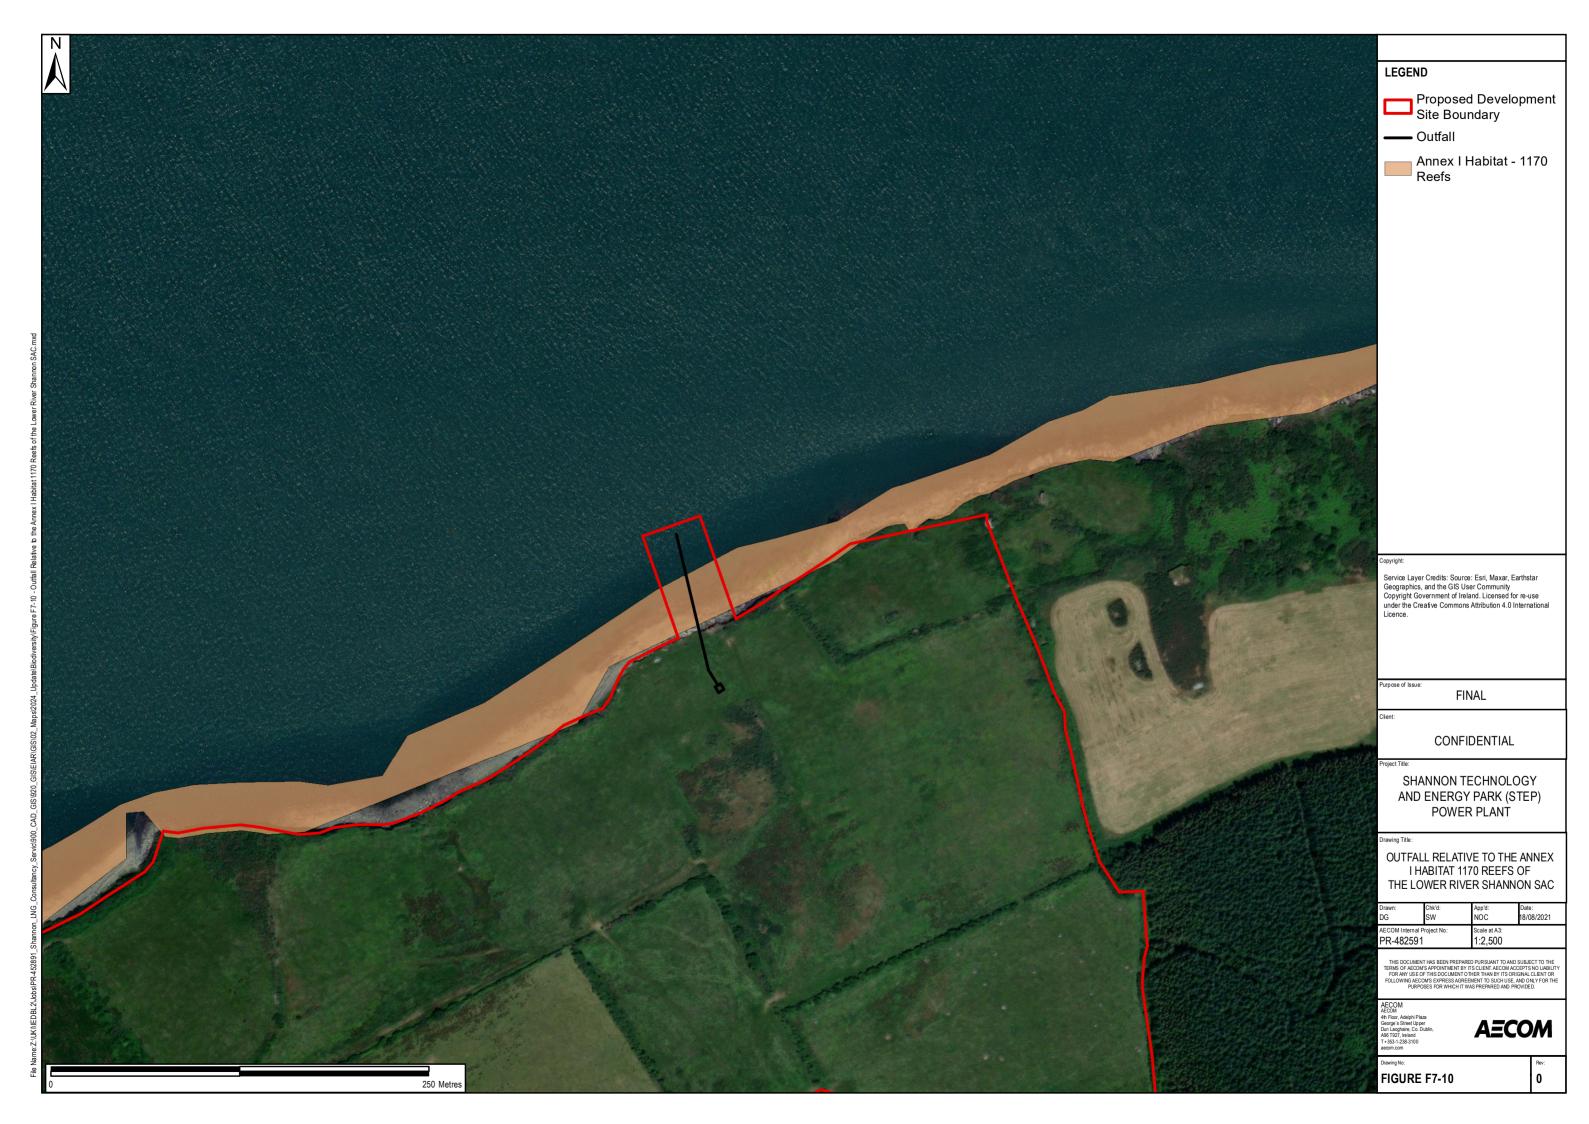

SCALE: Scale as Noted

LEGEND

Service Layer Credits:

CONFIDENTIAL

FINAL

SHANNON TECHNOLOGY AND ENERGY PARK (STEP)
POWER PLANT

PROPOSED DEVELOPMENT

| Drawn:                                  | Chk'd: | App'd:                  | Date:      |
|-----------------------------------------|--------|-------------------------|------------|
| TS                                      | RD     | POC                     | 17/01/2024 |
| AECOM Internal Project No:<br>PR-482591 |        | Scale at A3:<br>1:10000 |            |