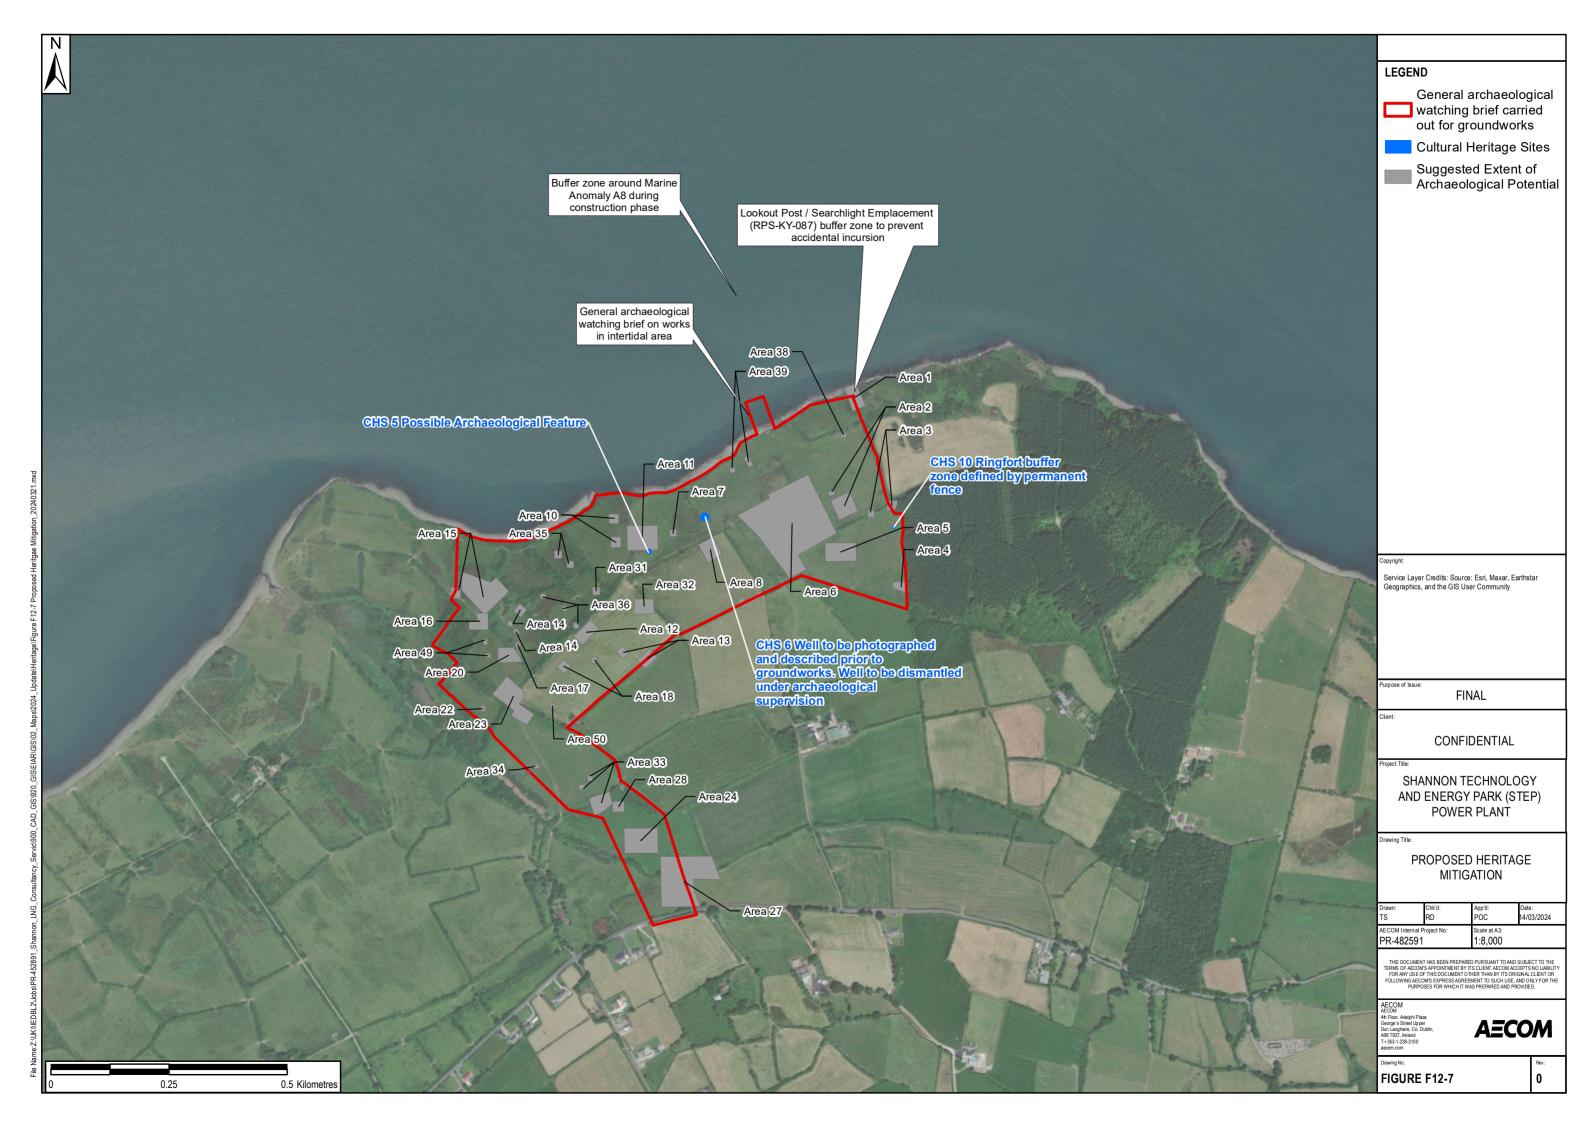

SCALE: Scale as Noted

LEGEND

Service Layer Credits:

CONFIDENTIAL

FINAL

SHANNON TECHNOLOGY AND ENERGY PARK (STEP)
POWER PLANT

PROPOSED DEVELOPMENT

| Drawn:                                  | Chk'd: | App'd:                  | Date:      |
|-----------------------------------------|--------|-------------------------|------------|
| TS                                      | RD     | POC                     | 17/01/2024 |
| AECOM Internal Project No:<br>PR-482591 |        | Scale at A3:<br>1:10000 |            |