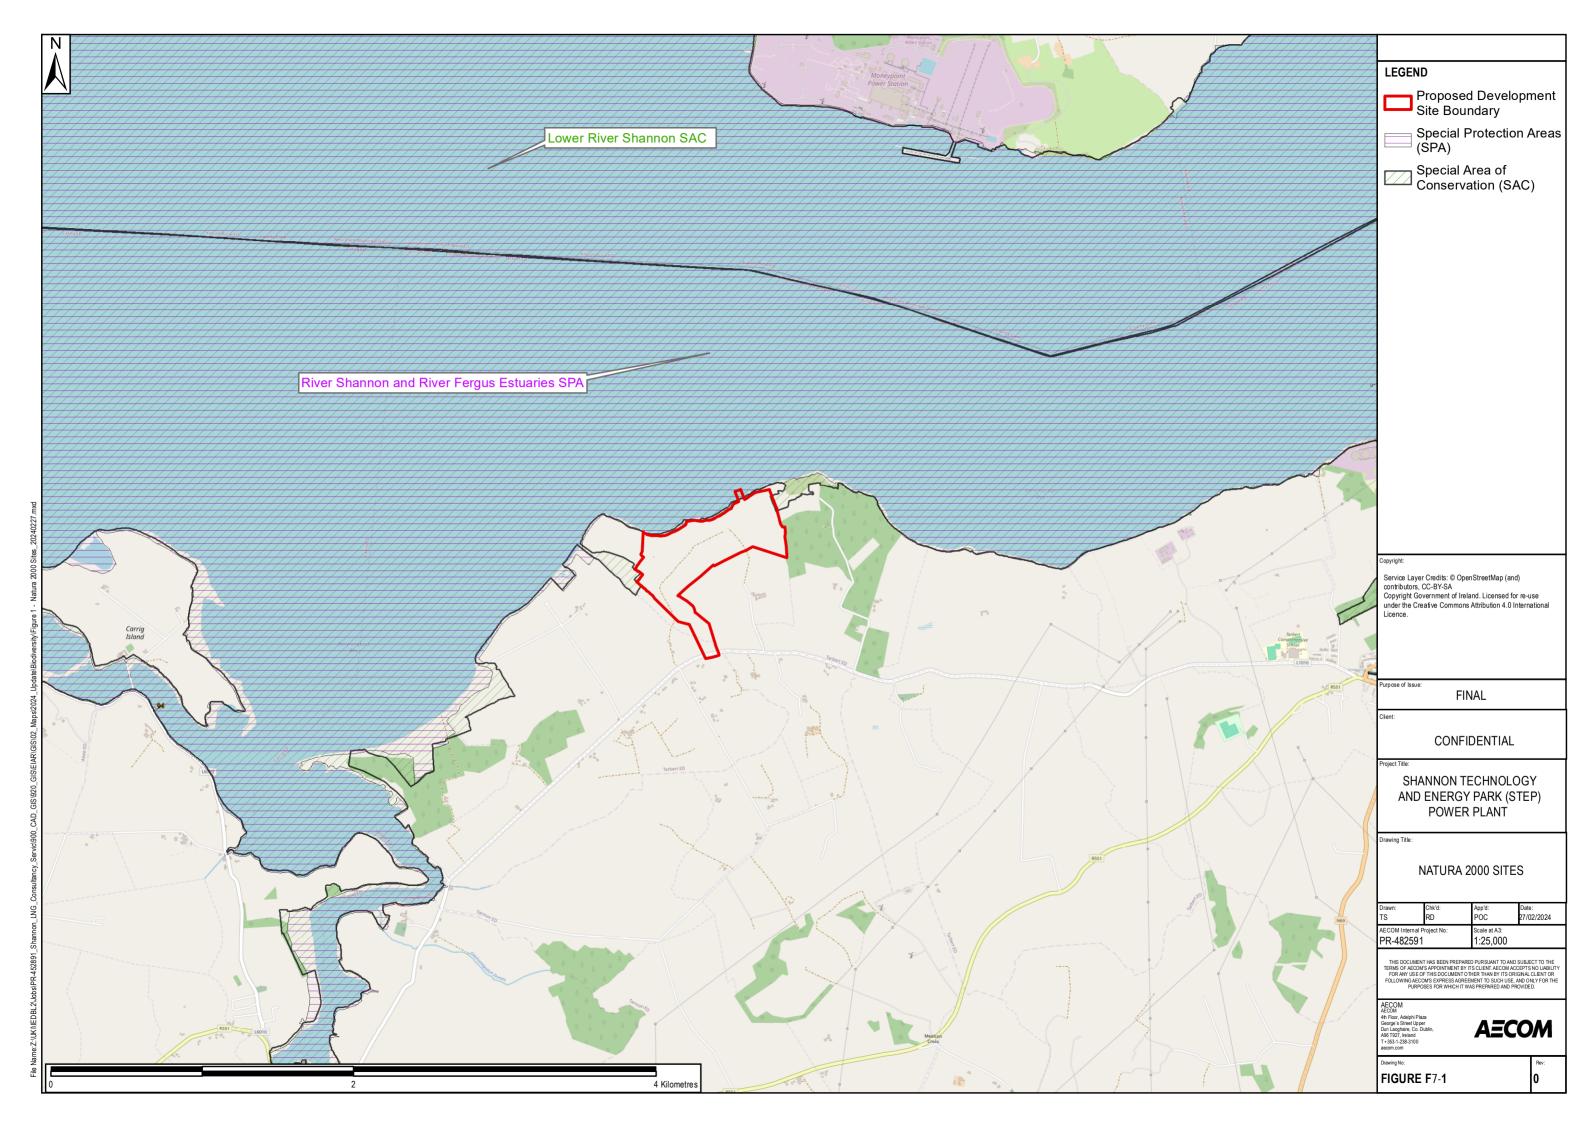

SCALE: Scale as Noted

LEGEND

Service Layer Credits:

CONFIDENTIAL

FINAL

SHANNON TECHNOLOGY AND ENERGY PARK (STEP)
POWER PLANT

PROPOSED DEVELOPMENT

| Drawn:                                  | Chk'd: | App'd:                  | Date:      |
|-----------------------------------------|--------|-------------------------|------------|
| TS                                      | RD     | POC                     | 17/01/2024 |
| AECOM Internal Project No:<br>PR-482591 |        | Scale at A3:<br>1:10000 |            |