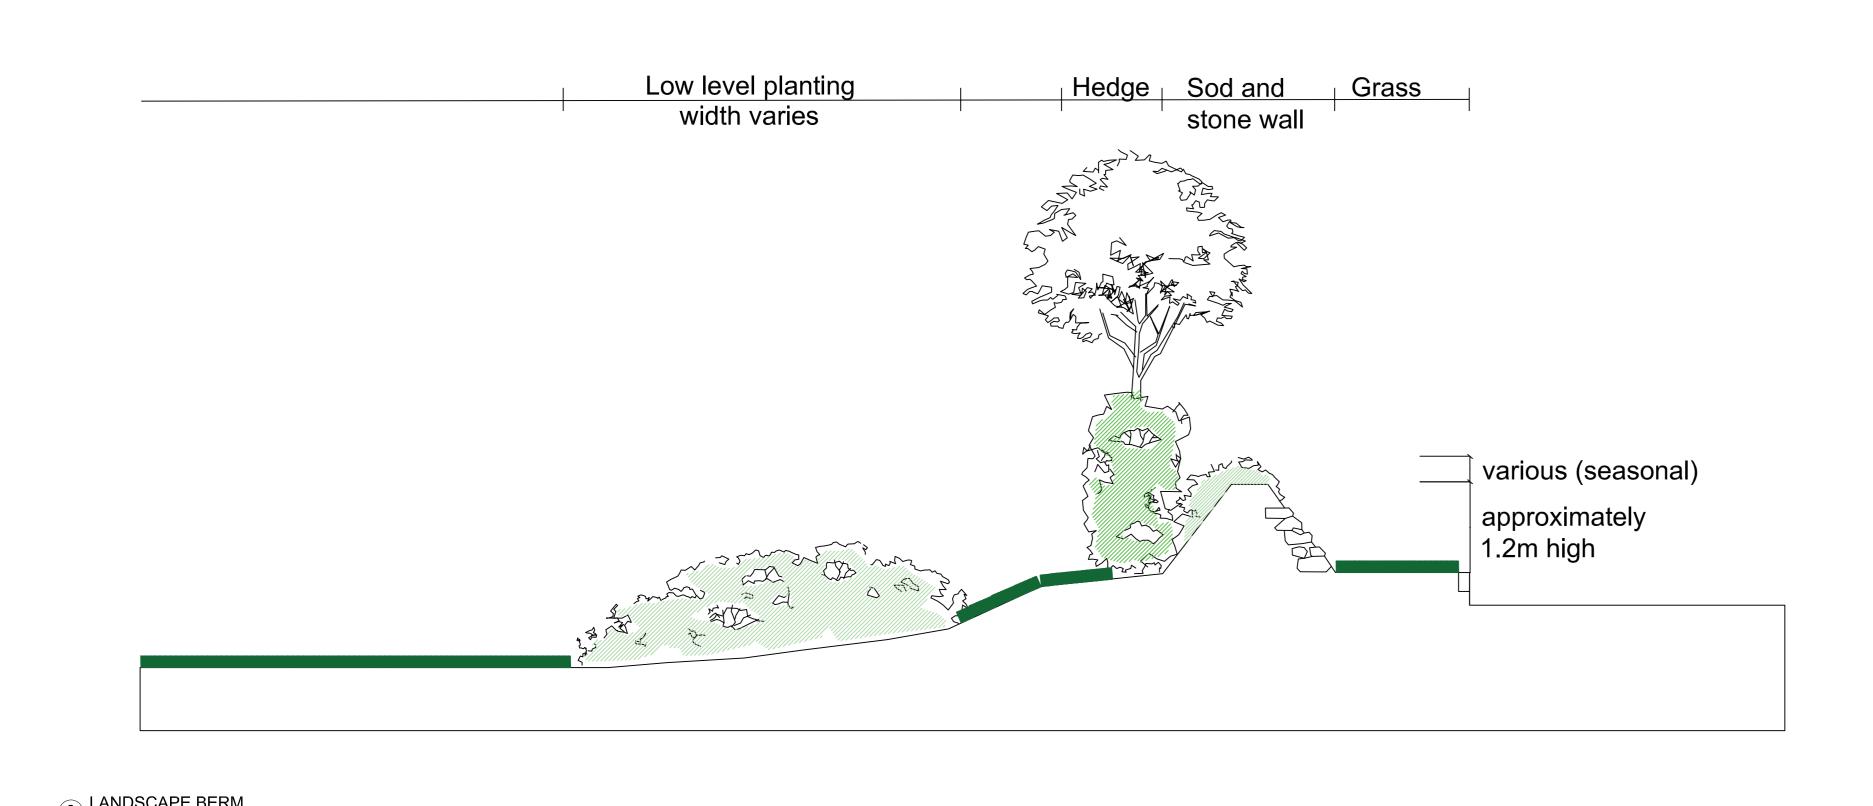

PROJECT:

SHANNON TECHNOLOGY AND ENERGY PARK (STEP) POWER PLANT

| _ | DWG. TITLE       |
|---|------------------|
|   | LANDSCAPE DETAIL |
|   |                  |
| _ |                  |

| JECT NO: | 12345      | DWG. NO: |
|----------|------------|----------|
| E:       | 03/04/2024 | 08540    |
| LE:      | 1:500      | SP510    |
|          |            |          |