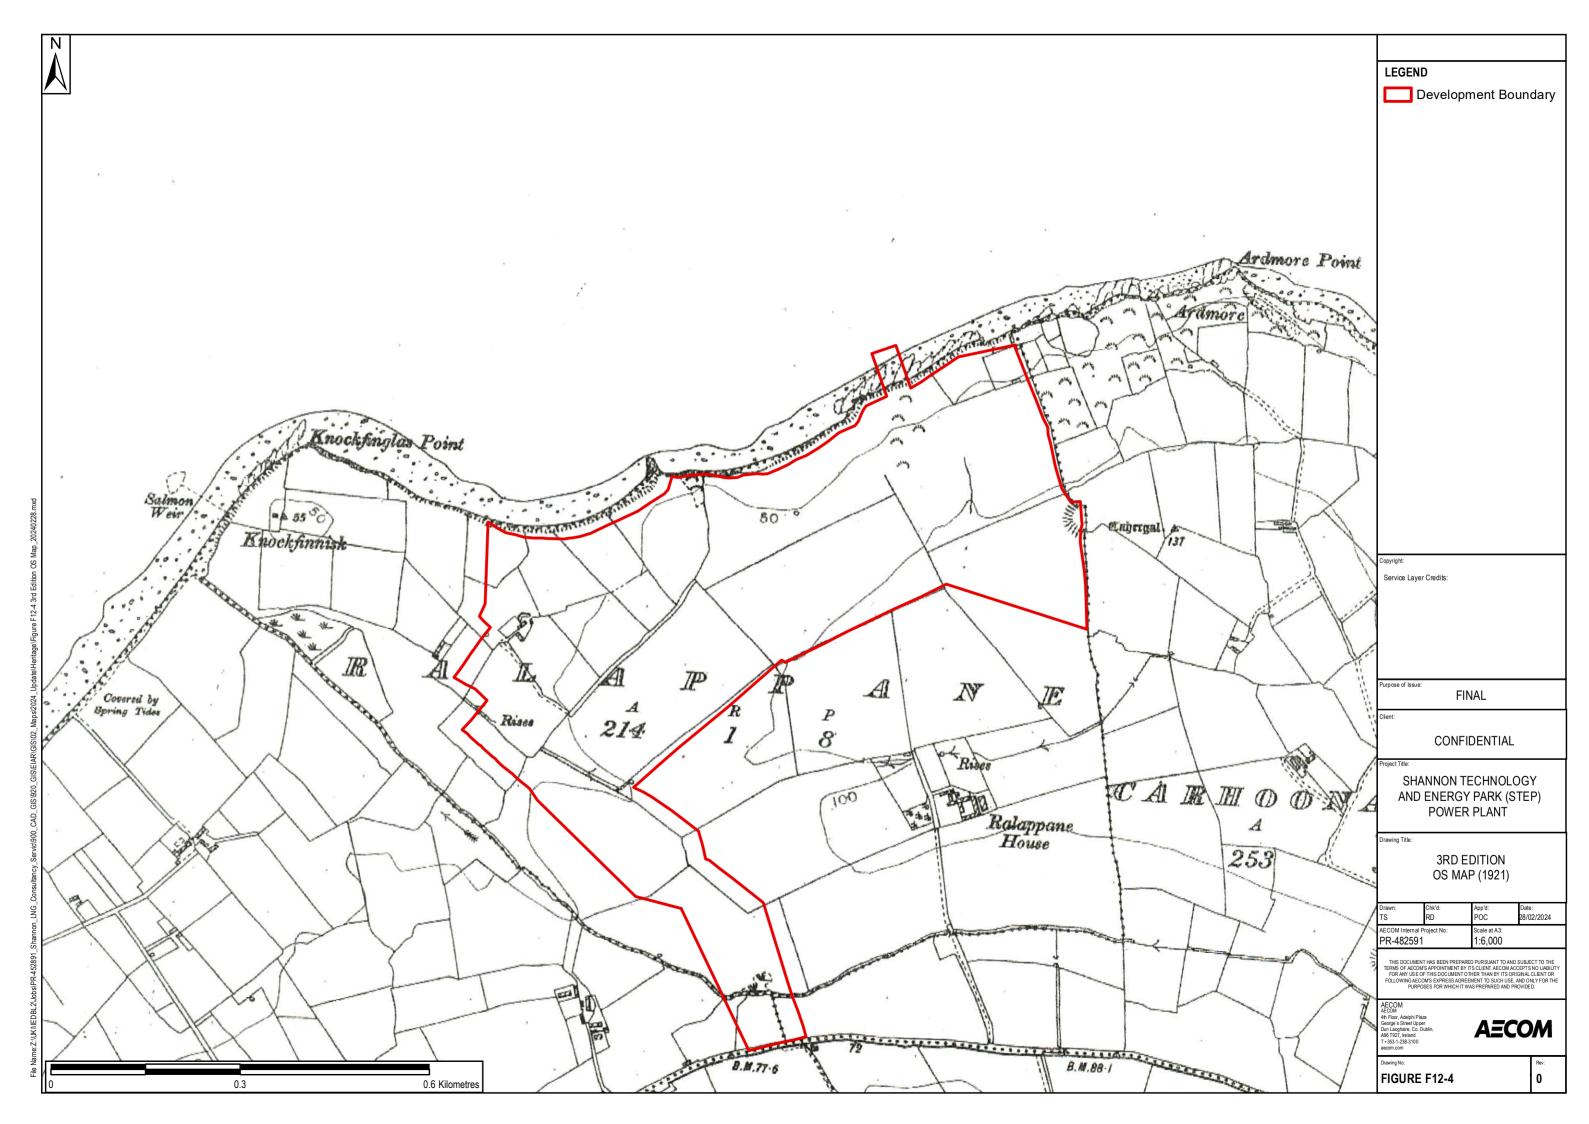

SCALE: Scale as Noted

LEGEND

Service Layer Credits:

CONFIDENTIAL

FINAL

SHANNON TECHNOLOGY AND ENERGY PARK (STEP)
POWER PLANT

PROPOSED DEVELOPMENT

| Drawn:                                  | Chk'd: | App'd:                  | Date:      |
|-----------------------------------------|--------|-------------------------|------------|
| TS                                      | RD     | POC                     | 17/01/2024 |
| AECOM Internal Project No:<br>PR-482591 |        | Scale at A3:<br>1:10000 |            |