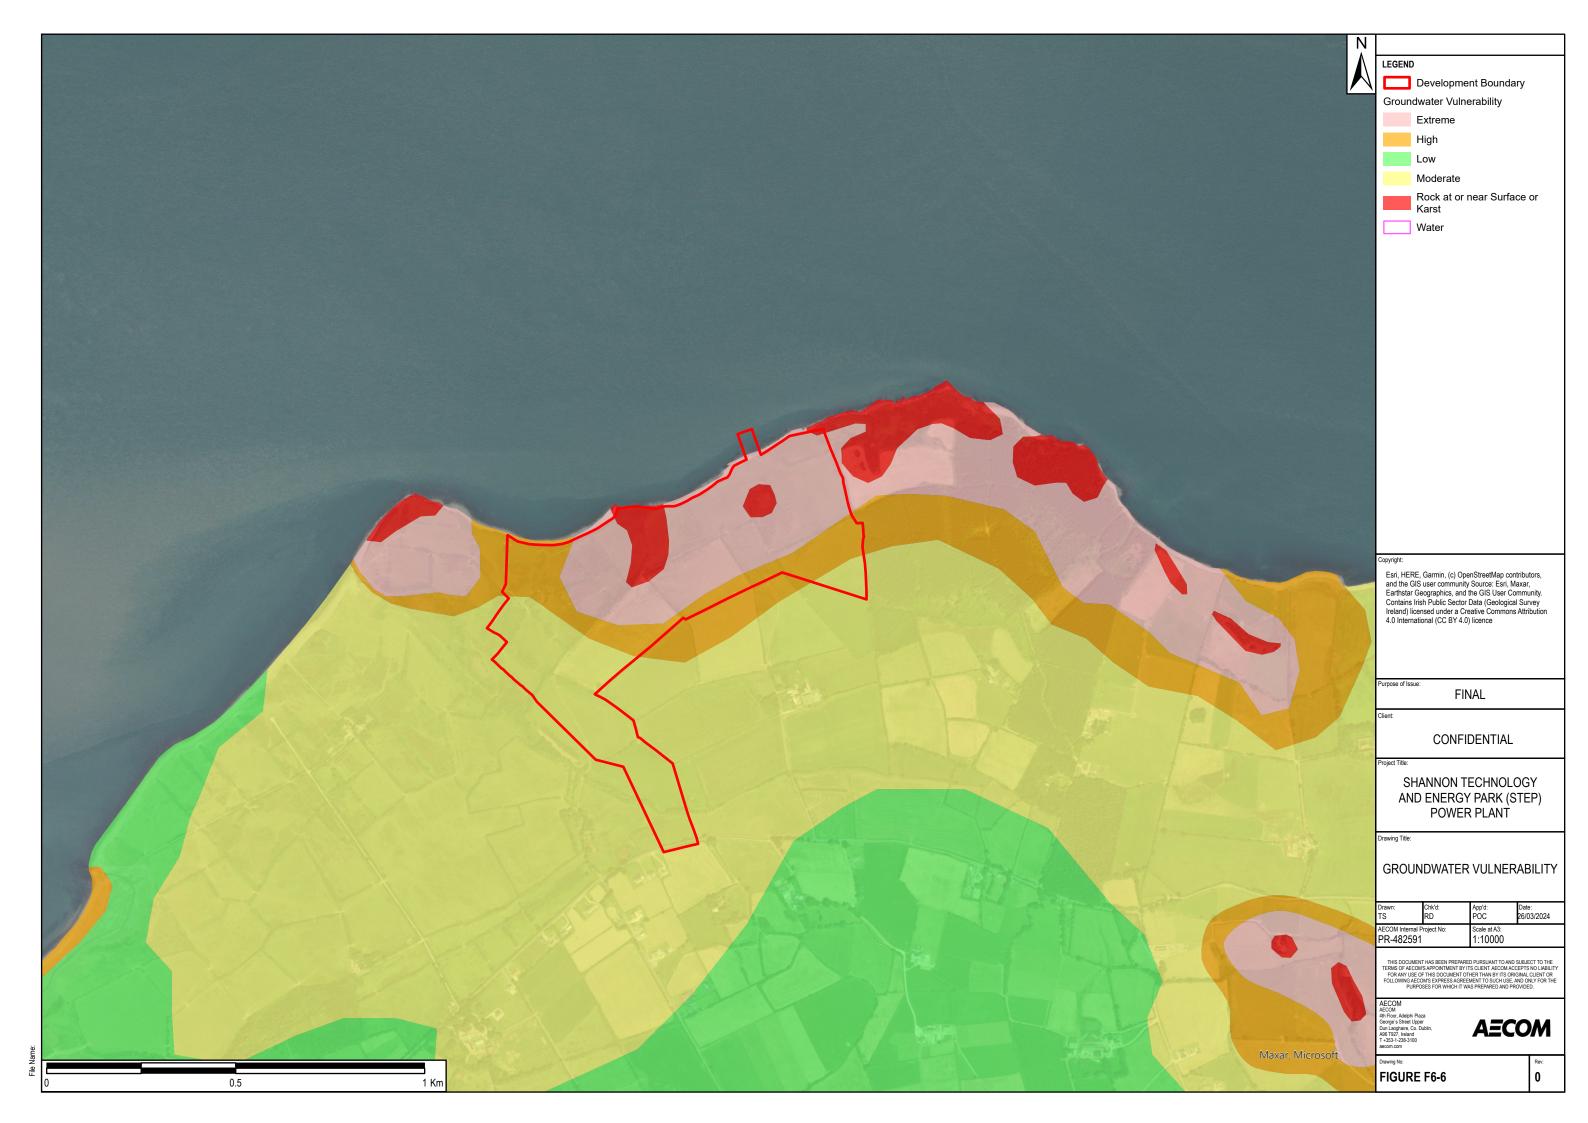

1 | ISSUE FOR PLANNING | МАН | МС    | BF   |
| 0    | 02/10/20 | CONCEPTUAL ISSUE   | МАН | МС    | BF   |
| REV. | DATE     | REVISION           | BY  | CHKD. | APPF |



GAS NETWORK IRELAND
P.O BOX 51, Gasworks Road, Cork
Rep of Ireland
T: +353 21 4534000
F: +353 21 4534001



Ireland T:(00353)(0)57 866 5400 www.fingleton.ie

SHANNON TECHNOLOGY AND ENERGY PARK (STEP)

RALAPPANE AGI - SITE LAYOUT

Drawn J.DELANEY 1:500/A1 Drawing Number Chkd. V.O'HARA Date 19/06/2023 1227-02-DG-0001 2 ISSUED B.FINGLETON









Figures F2.7: Construction Manpower and Vehicle Traffic Profile Projections



Figure A2.7a: Worst Case Construction Manpower Projection – Cumulative

Shannon LNG Limited AECOM



**Figure A2.7b: Worst Case Construction Vehicle Projection** 

Shannon LNG Limited AECOM