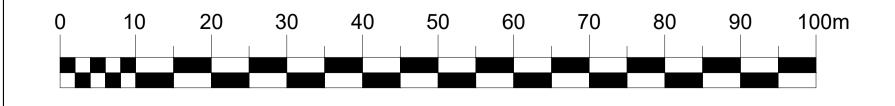

**AECOM** 

FIGURE F2-4

SITE LAYOUT SCALE 1:500

LEGEND DENOTES U/G SURFACE WATER DRAIN -----DENOTES OPEN CUT-OFF DRAIN \_ · \_ · \_ · \_ · \_ · \_ · \_ DENOTES U/G FOUL WATER DRAIN -----DENOTES U/G POTABLE WATER MAIN -----DENOTES U/G KLARGESTER SEPERATOR OR SIMILAR DENOTES ROAD GULLY TWO 200W LED LIGHTS ON A 8.5 METER ROUND GALVANIZED STEEL POLE WITH TOP TENON