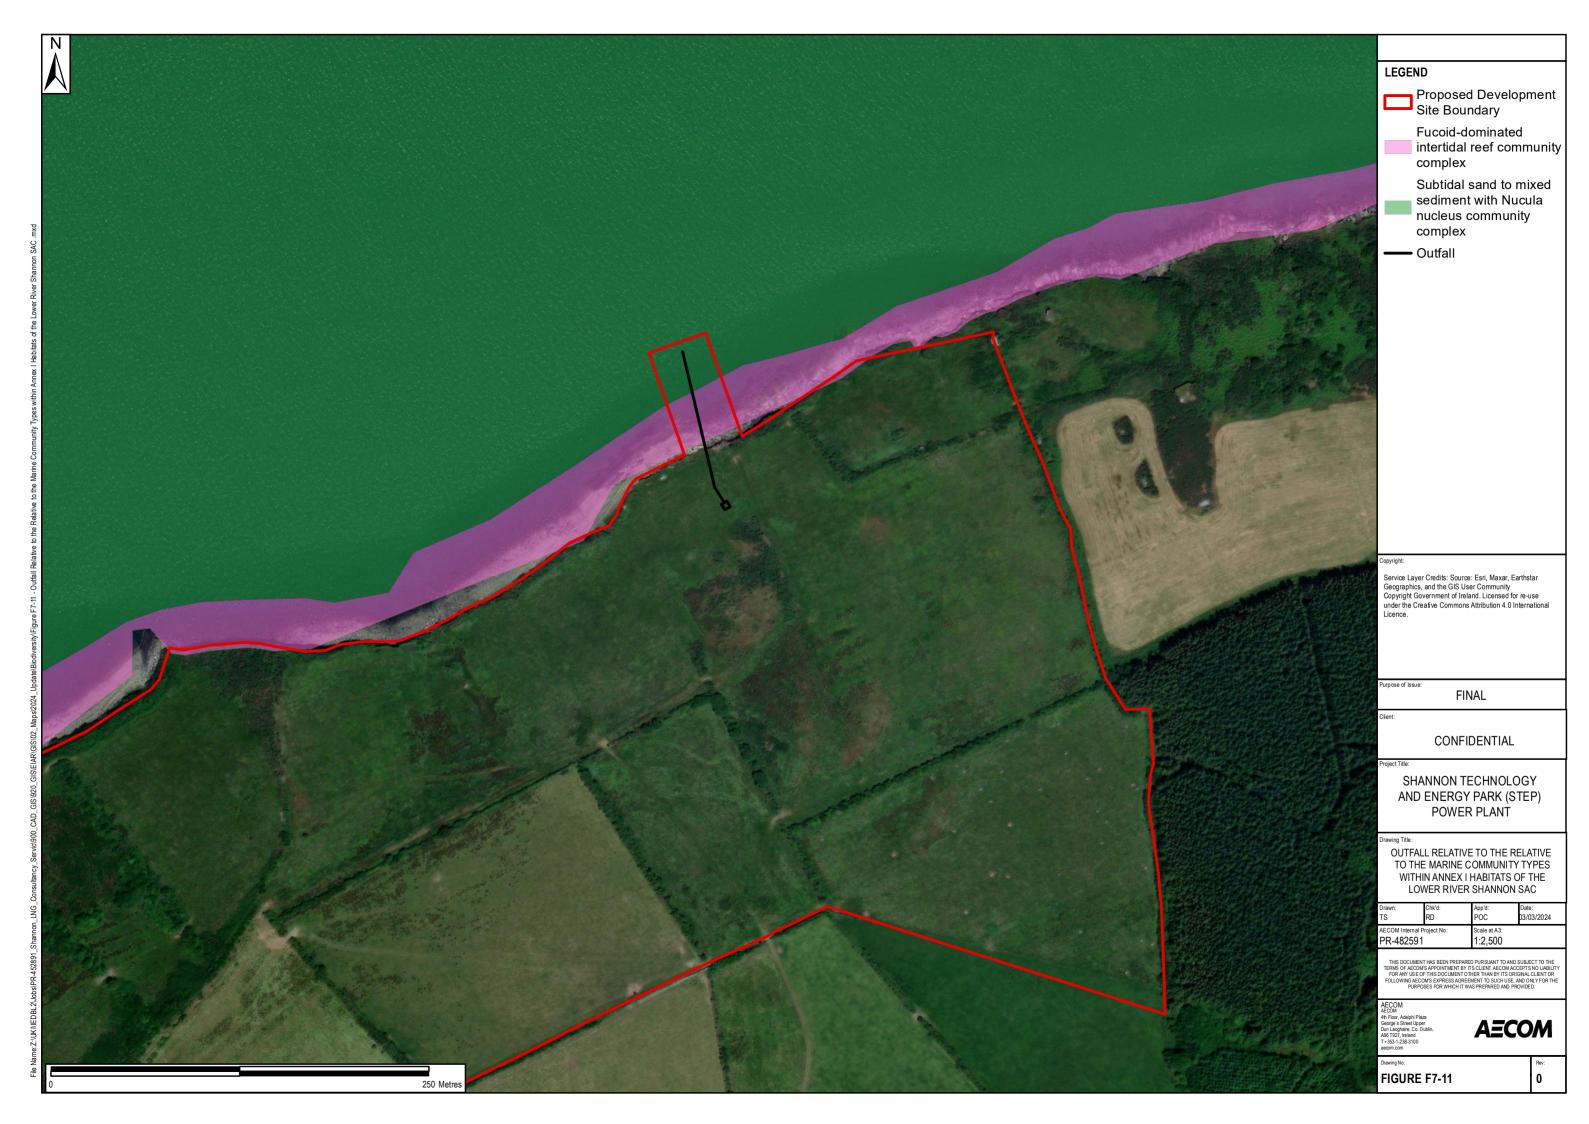

SCALE: Scale as Noted

LEGEND

Service Layer Credits:

CONFIDENTIAL

FINAL

SHANNON TECHNOLOGY AND ENERGY PARK (STEP)
POWER PLANT

PROPOSED DEVELOPMENT

| Drawn:                                  | Chk'd: | App'd:                  | Date:      |
|-----------------------------------------|--------|-------------------------|------------|
| TS                                      | RD     | POC                     | 17/01/2024 |
| AECOM Internal Project No:<br>PR-482591 |        | Scale at A3:<br>1:10000 |            |