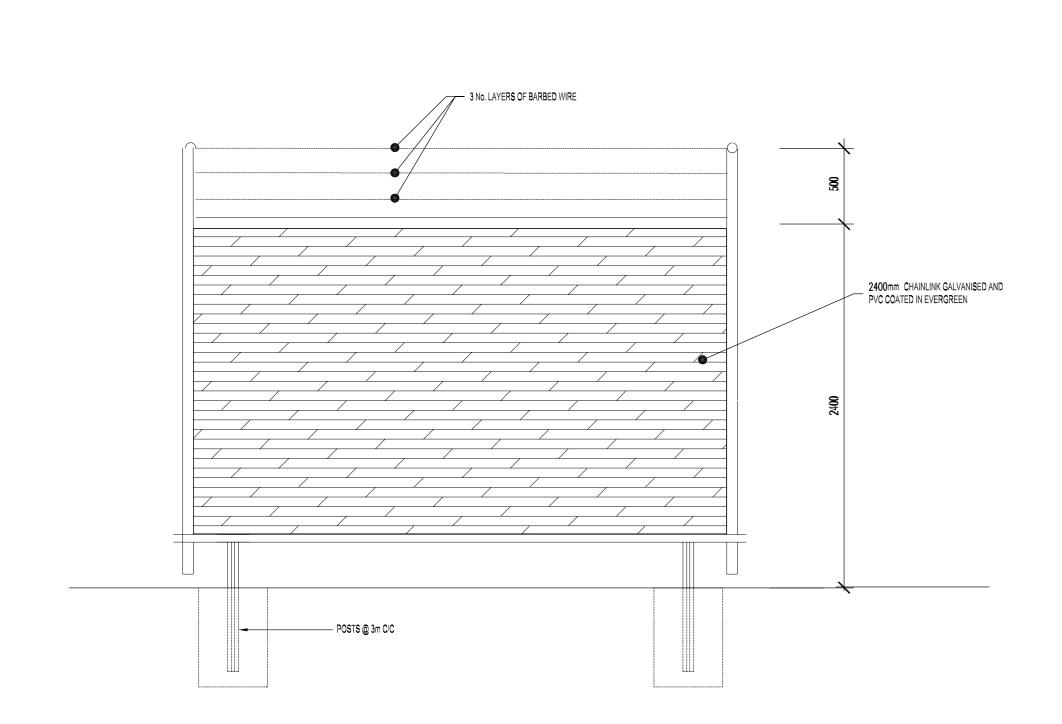

PROPOSED 2.9M HIGH CHAINLINK FENCE
1:25

1 DECIDUOUS TREE PLANTING DETAIL 1: 15

5 PROPOSED 4.0M PALISADE AND ELECTRIC WIRE FENCE DETAIL
1: 25

SHEEHAN NAGLE HARTRAY

| ISSUED FOR PLANNING | 03/04/2024 |
|---------------------|------------|
| PROJECT ISSUANCES   |            |