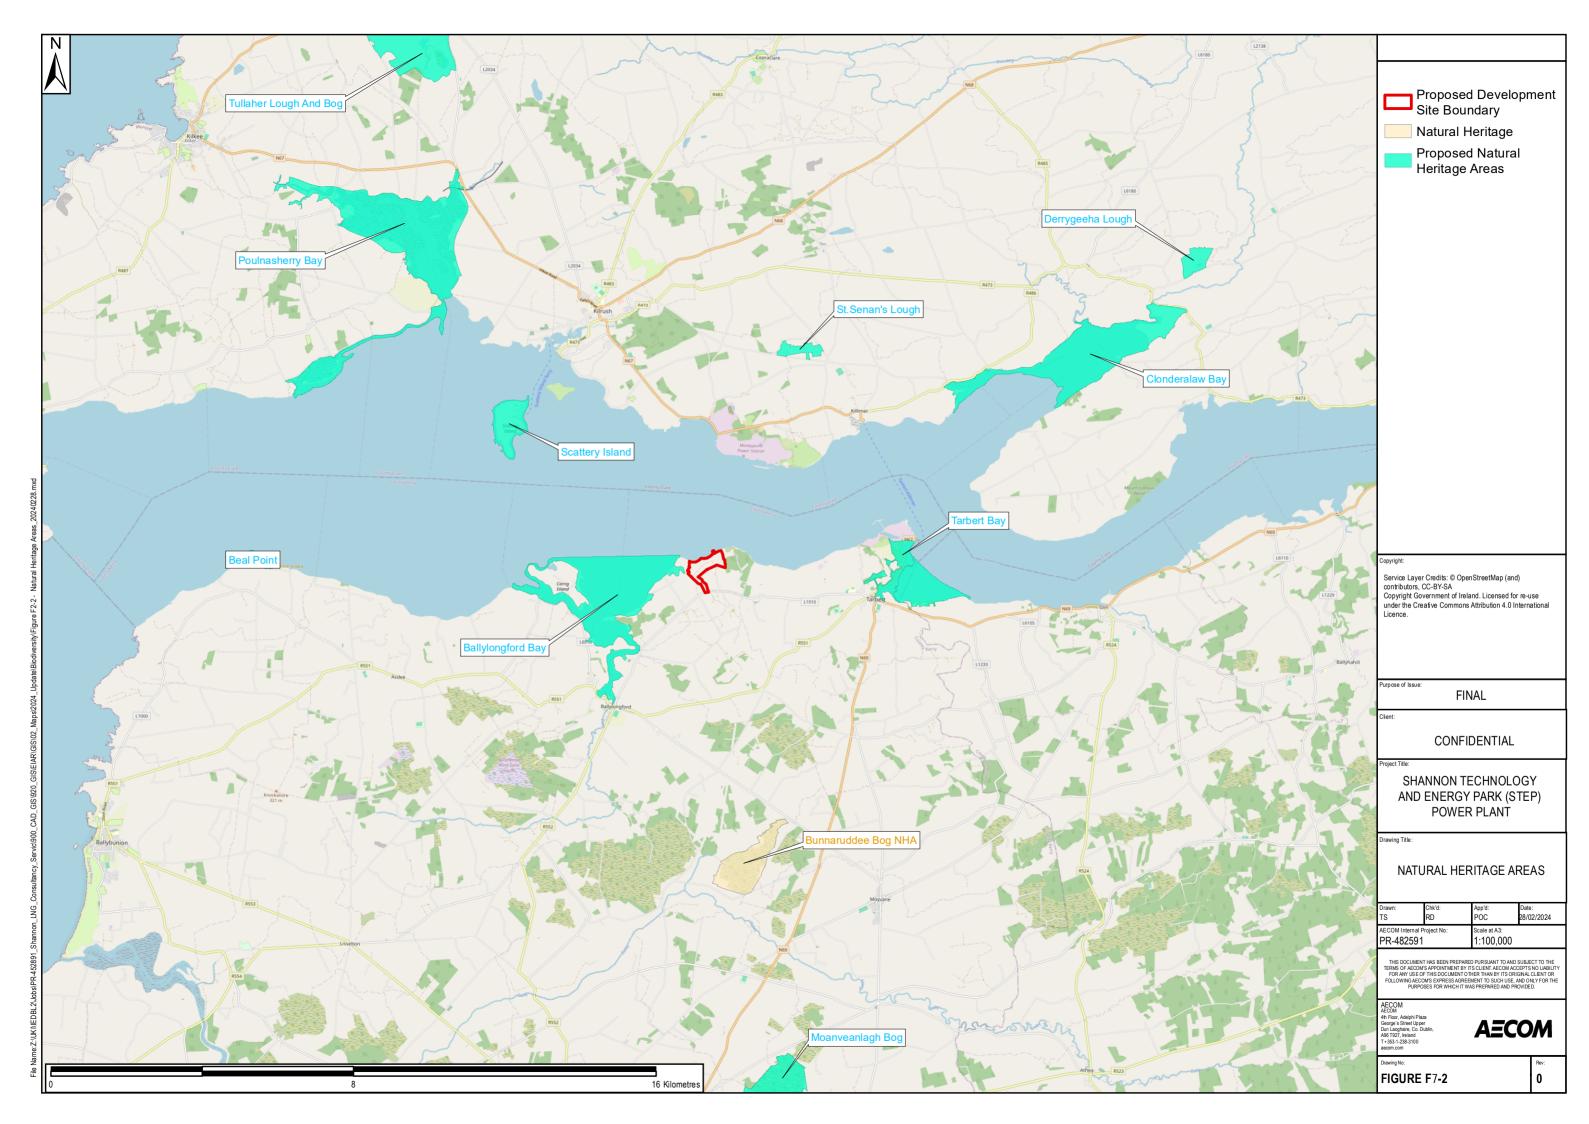

SCALE: Scale as Noted

LEGEND

Service Layer Credits:

CONFIDENTIAL

FINAL

SHANNON TECHNOLOGY AND ENERGY PARK (STEP)
POWER PLANT

PROPOSED DEVELOPMENT

| Drawn:                                  | Chk'd: | App'd:                  | Date:      |
|-----------------------------------------|--------|-------------------------|------------|
| TS                                      | RD     | POC                     | 17/01/2024 |
| AECOM Internal Project No:<br>PR-482591 |        | Scale at A3:<br>1:10000 |            |