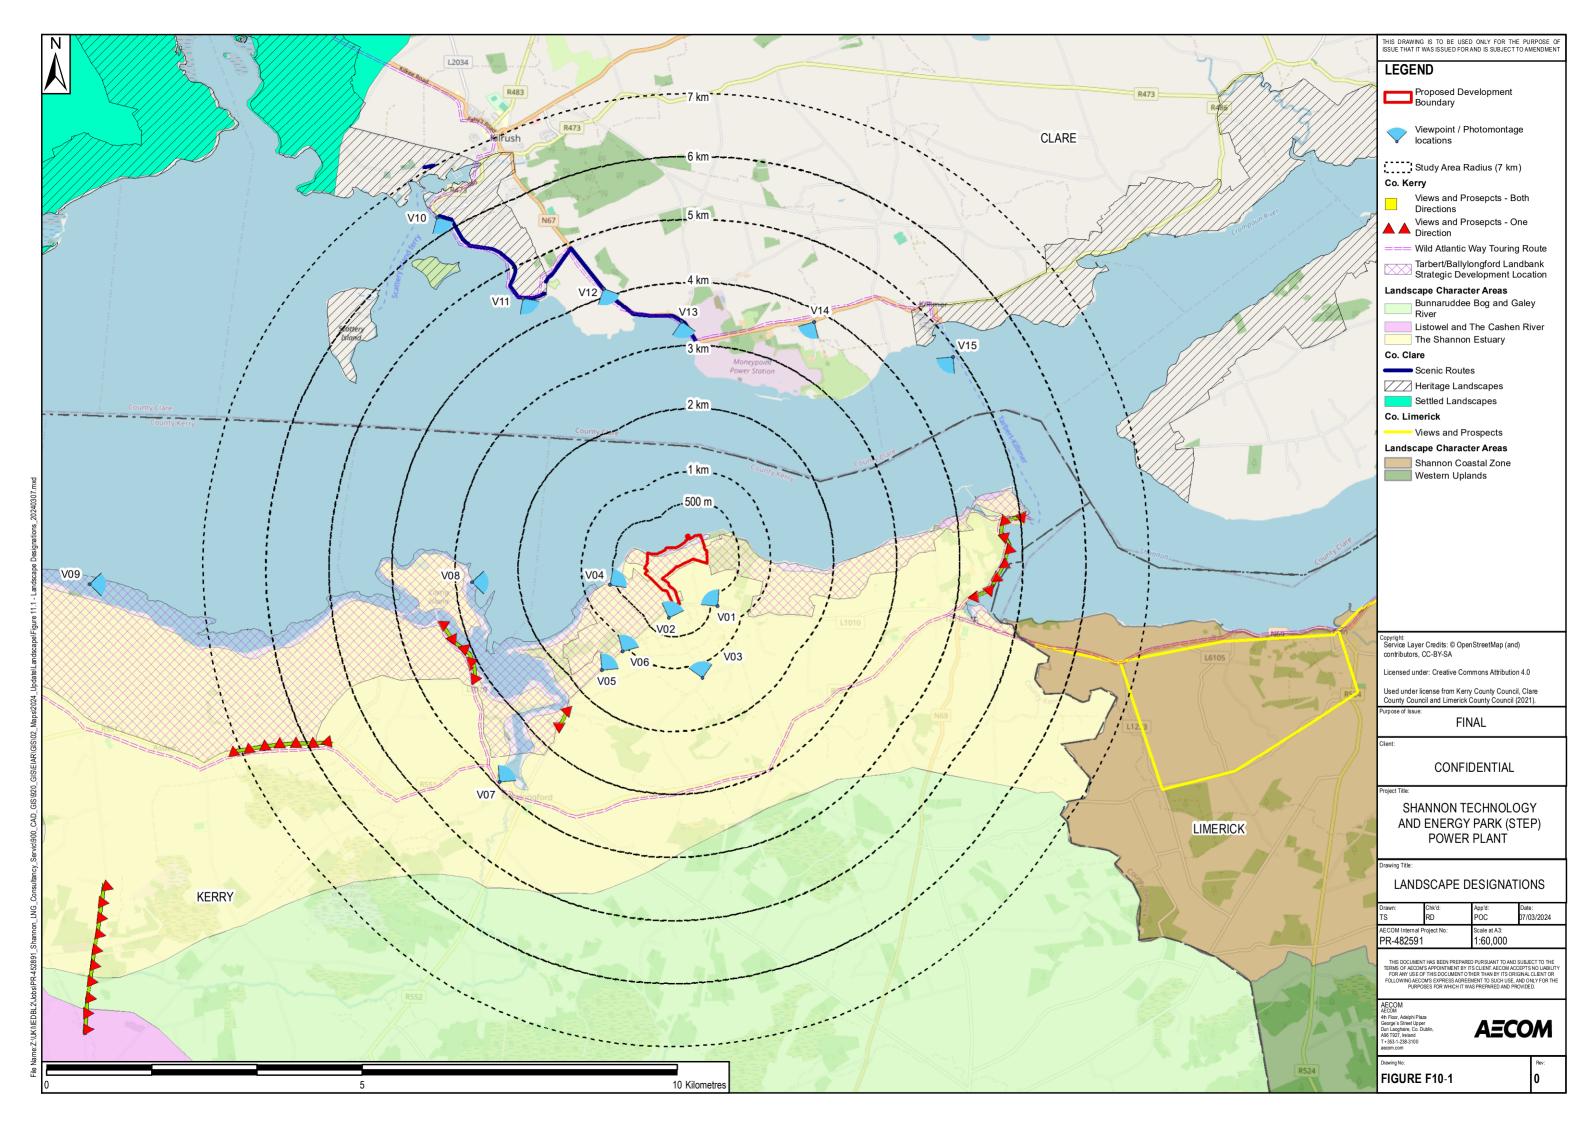

|
| 0    | 02/10/20 | CONCEPTUAL ISSUE   | МАН | МС    | BF   |
| REV. | DATE     | REVISION           | BY  | CHKD. | APPF |



GAS NETWORK IRELAND
P.O BOX 51, Gasworks Road, Cork
Rep of Ireland
T: +353 21 4534000
F: +353 21 4534001



Ireland T:(00353)(0)57 866 5400 www.fingleton.ie

SHANNON TECHNOLOGY AND ENERGY PARK (STEP)

RALAPPANE AGI - SITE LAYOUT

Drawn J.DELANEY 1:500/A1 Drawing Number Chkd. V.O'HARA Date 19/06/2023 1227-02-DG-0001 2 ISSUED B.FINGLETON









Figures F2.7: Construction Manpower and Vehicle Traffic Profile Projections



Figure A2.7a: Worst Case Construction Manpower Projection – Cumulative

Shannon LNG Limited AECOM



**Figure A2.7b: Worst Case Construction Vehicle Projection** 

Shannon LNG Limited AECOM