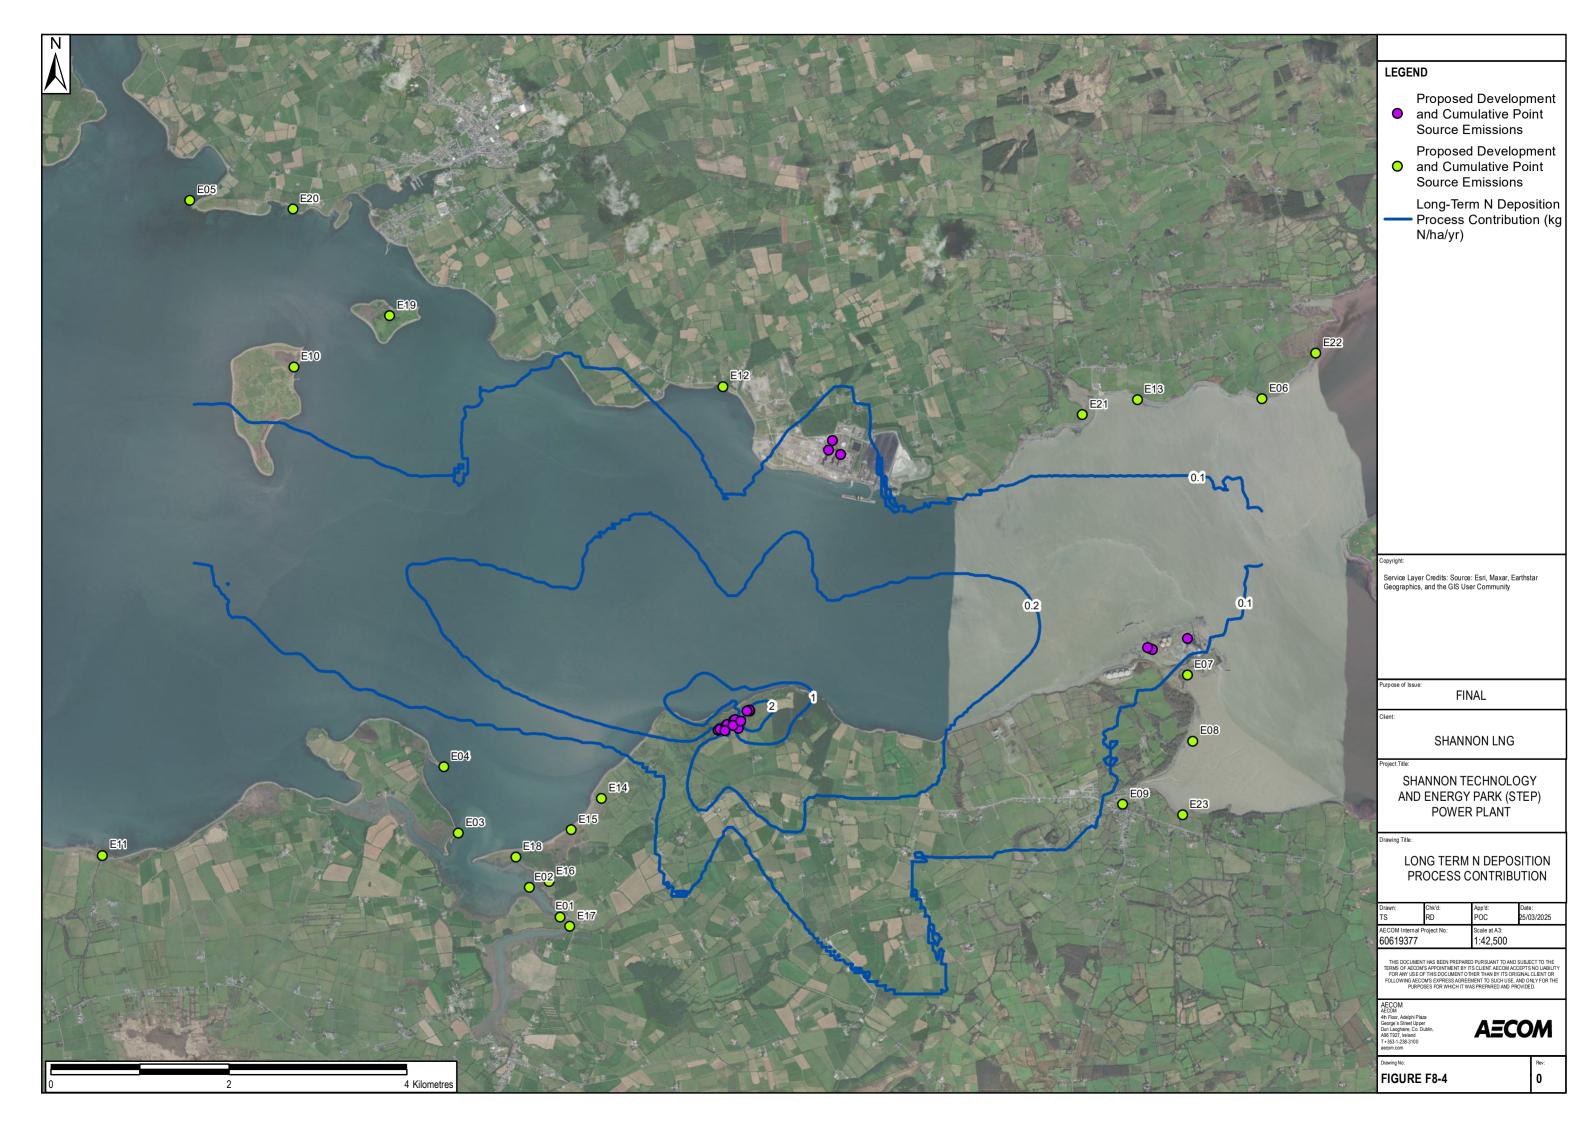

МС    | BF   |
| 0    | 02/10/20 | CONCEPTUAL ISSUE   | МАН | МС    | BF   |
| REV. | DATE     | REVISION           | BY  | CHKD. | APPF |



GAS NETWORK IRELAND
P.O BOX 51, Gasworks Road, Cork
Rep of Ireland
T: +353 21 4534000
F: +353 21 4534001



Ireland T:(00353)(0)57 866 5400 www.fingleton.ie

SHANNON TECHNOLOGY AND ENERGY PARK (STEP)

RALAPPANE AGI - SITE LAYOUT

Drawn J.DELANEY 1:500/A1 Drawing Number Chkd. V.O'HARA Date 19/06/2023 1227-02-DG-0001 2 ISSUED B.FINGLETON









Figures F2.7: Construction Manpower and Vehicle Traffic Profile Projections



Figure A2.7a: Worst Case Construction Manpower Projection – Cumulative

Shannon LNG Limited AECOM



**Figure A2.7b: Worst Case Construction Vehicle Projection** 

Shannon LNG Limited AECOM