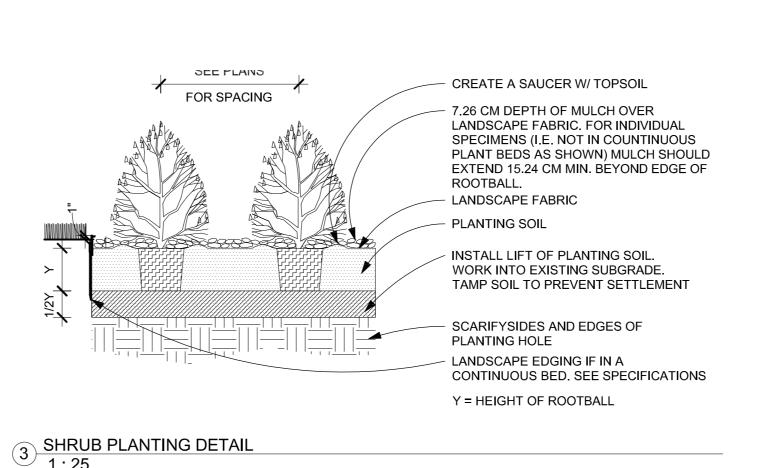

PROPOSED 2.9M HIGH CHAINLINK FENCE
1:25

1 DECIDUOUS TREE PLANTING DETAIL 1: 15

5 PROPOSED 4.0M PALISADE AND ELECTRIC WIRE FENCE DETAIL
1: 25

SHEEHAN NAGLE HARTRAY

| ISSUED FOR PLANNING | 03/04/2024 |
|---------------------|------------|
| PROJECT ISSUANCES   |            |