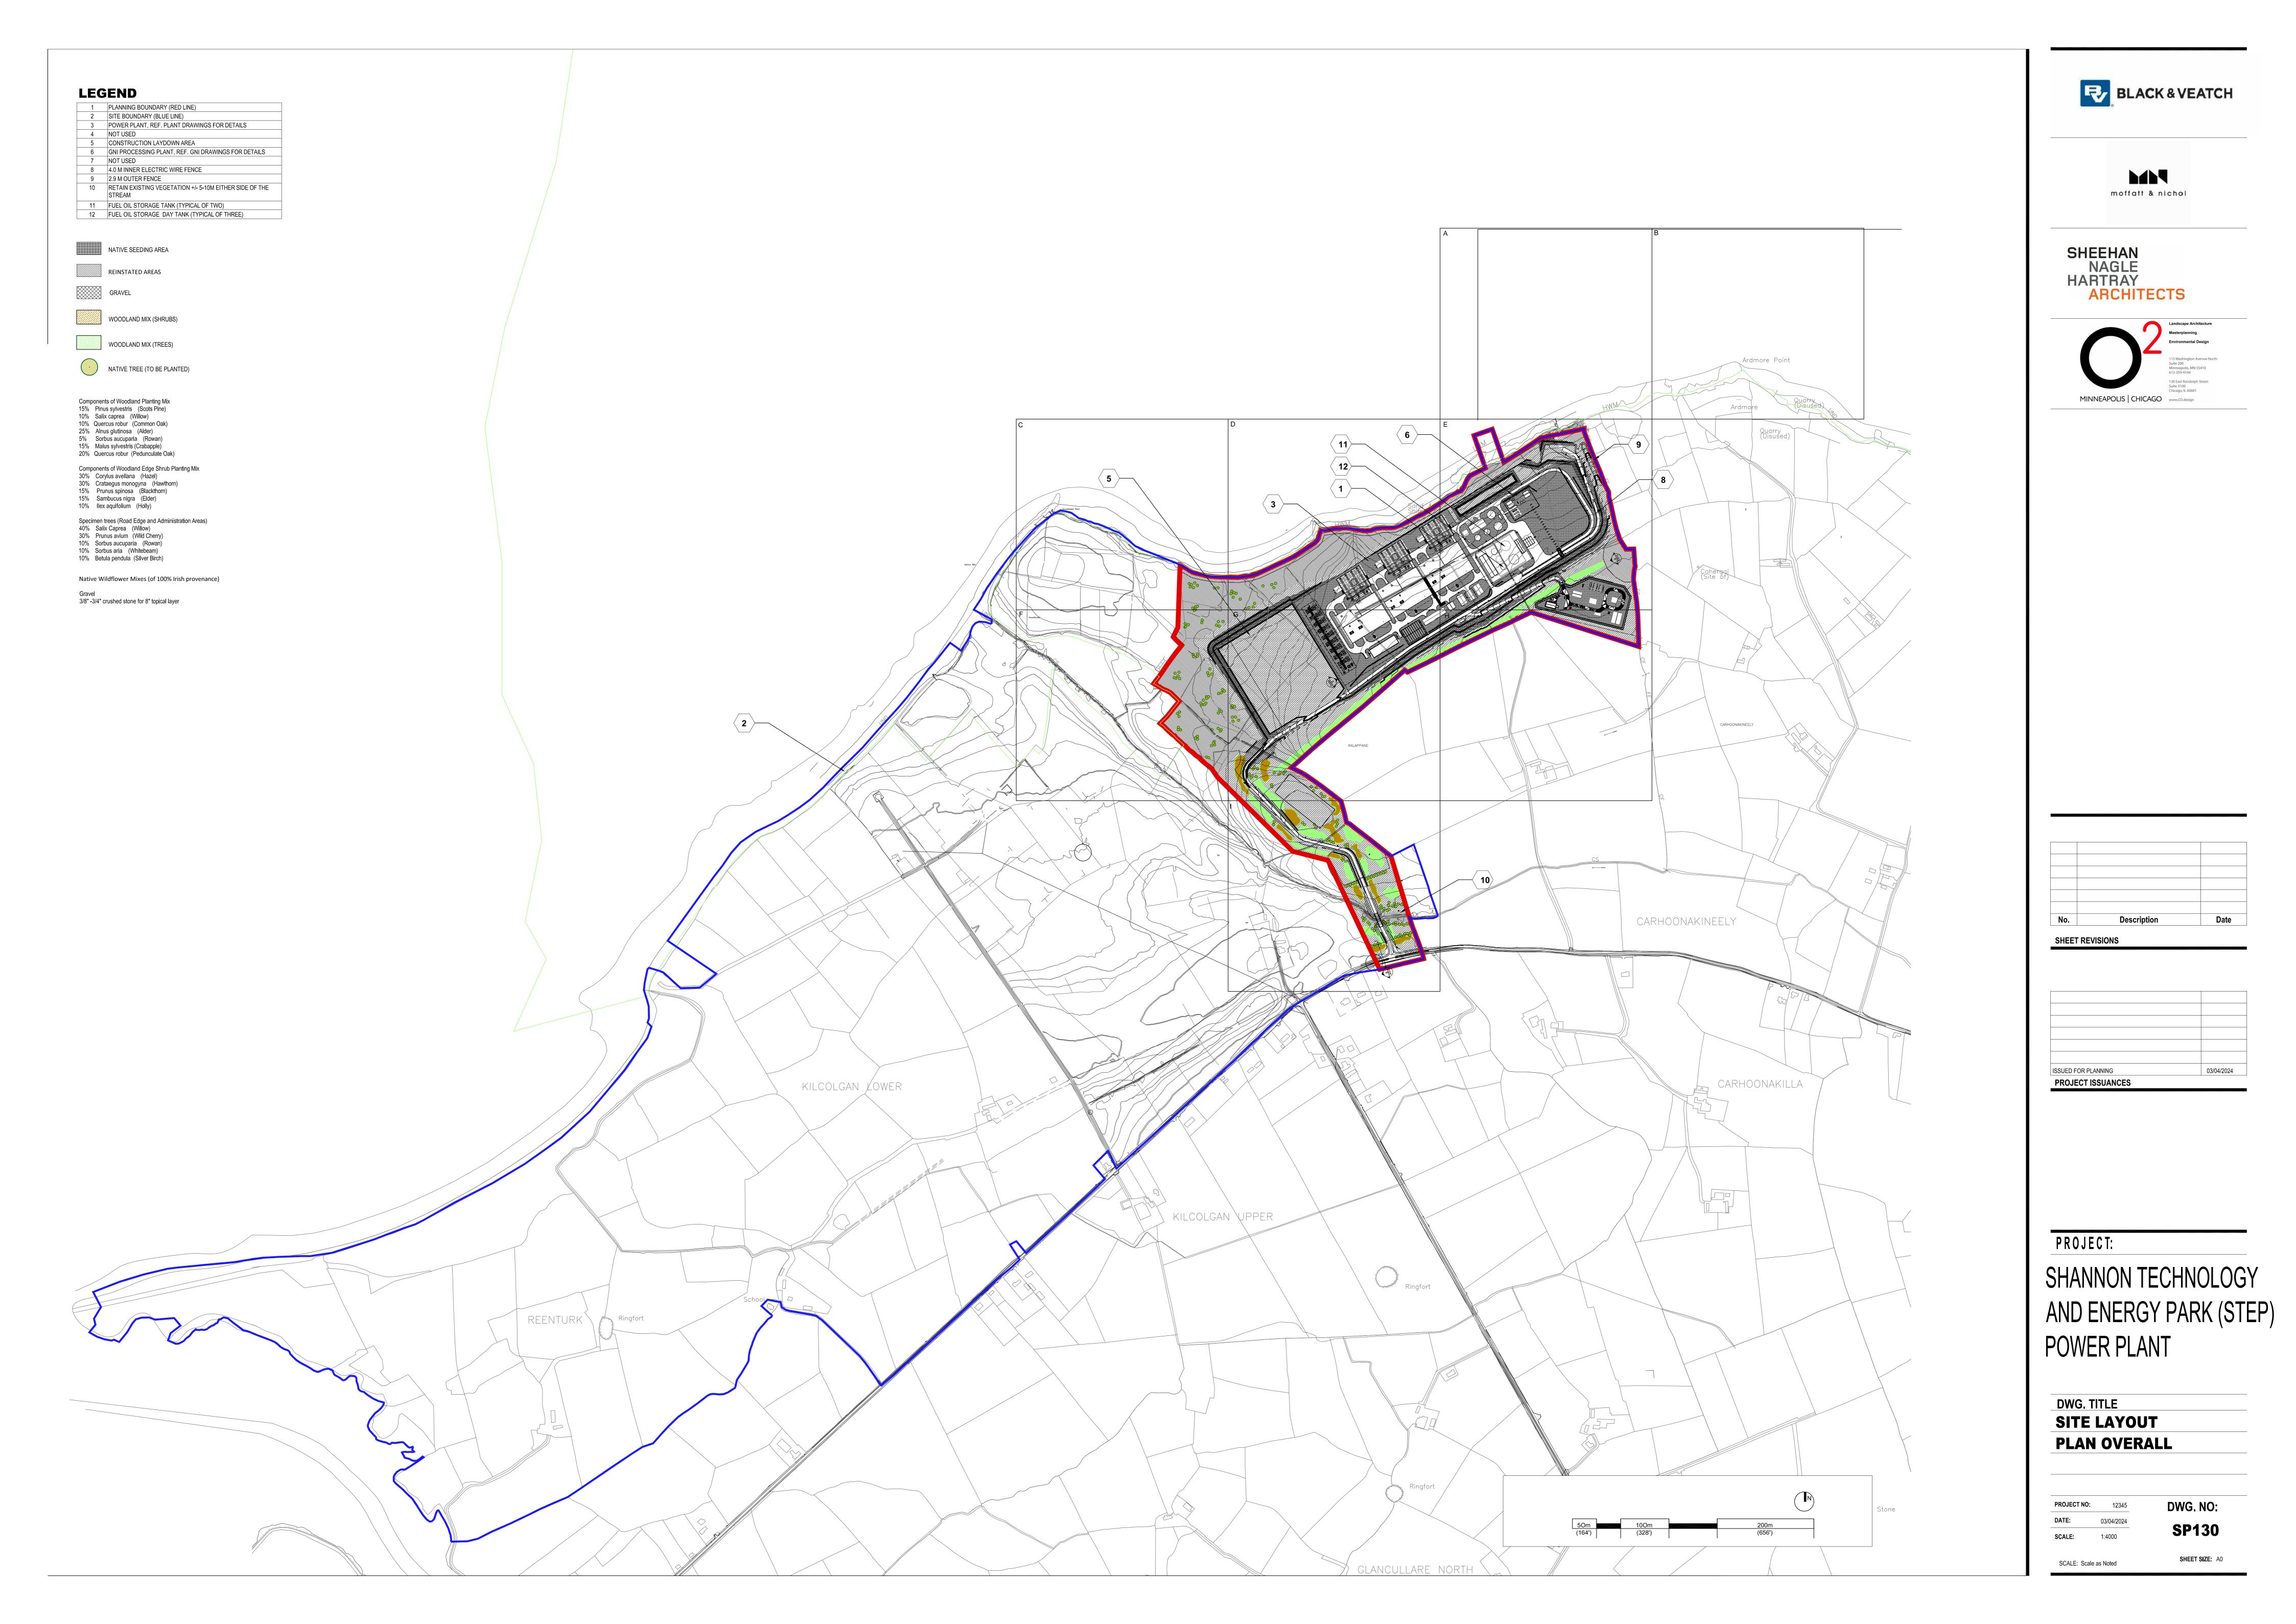

PROJECT:

SHANNON TECHNOLOGY AND ENERGY PARK (STEP) POWER PLANT

| _ | DWG. TITLE       |
|---|------------------|
|   | LANDSCAPE DETAIL |
|   |                  |
| _ |                  |

| JECT NO: | 12345      | DWG. NO: |
|----------|------------|----------|
| E:       | 03/04/2024 | 08540    |
| LE:      | 1:500      | SP510    |
|          |            |          |