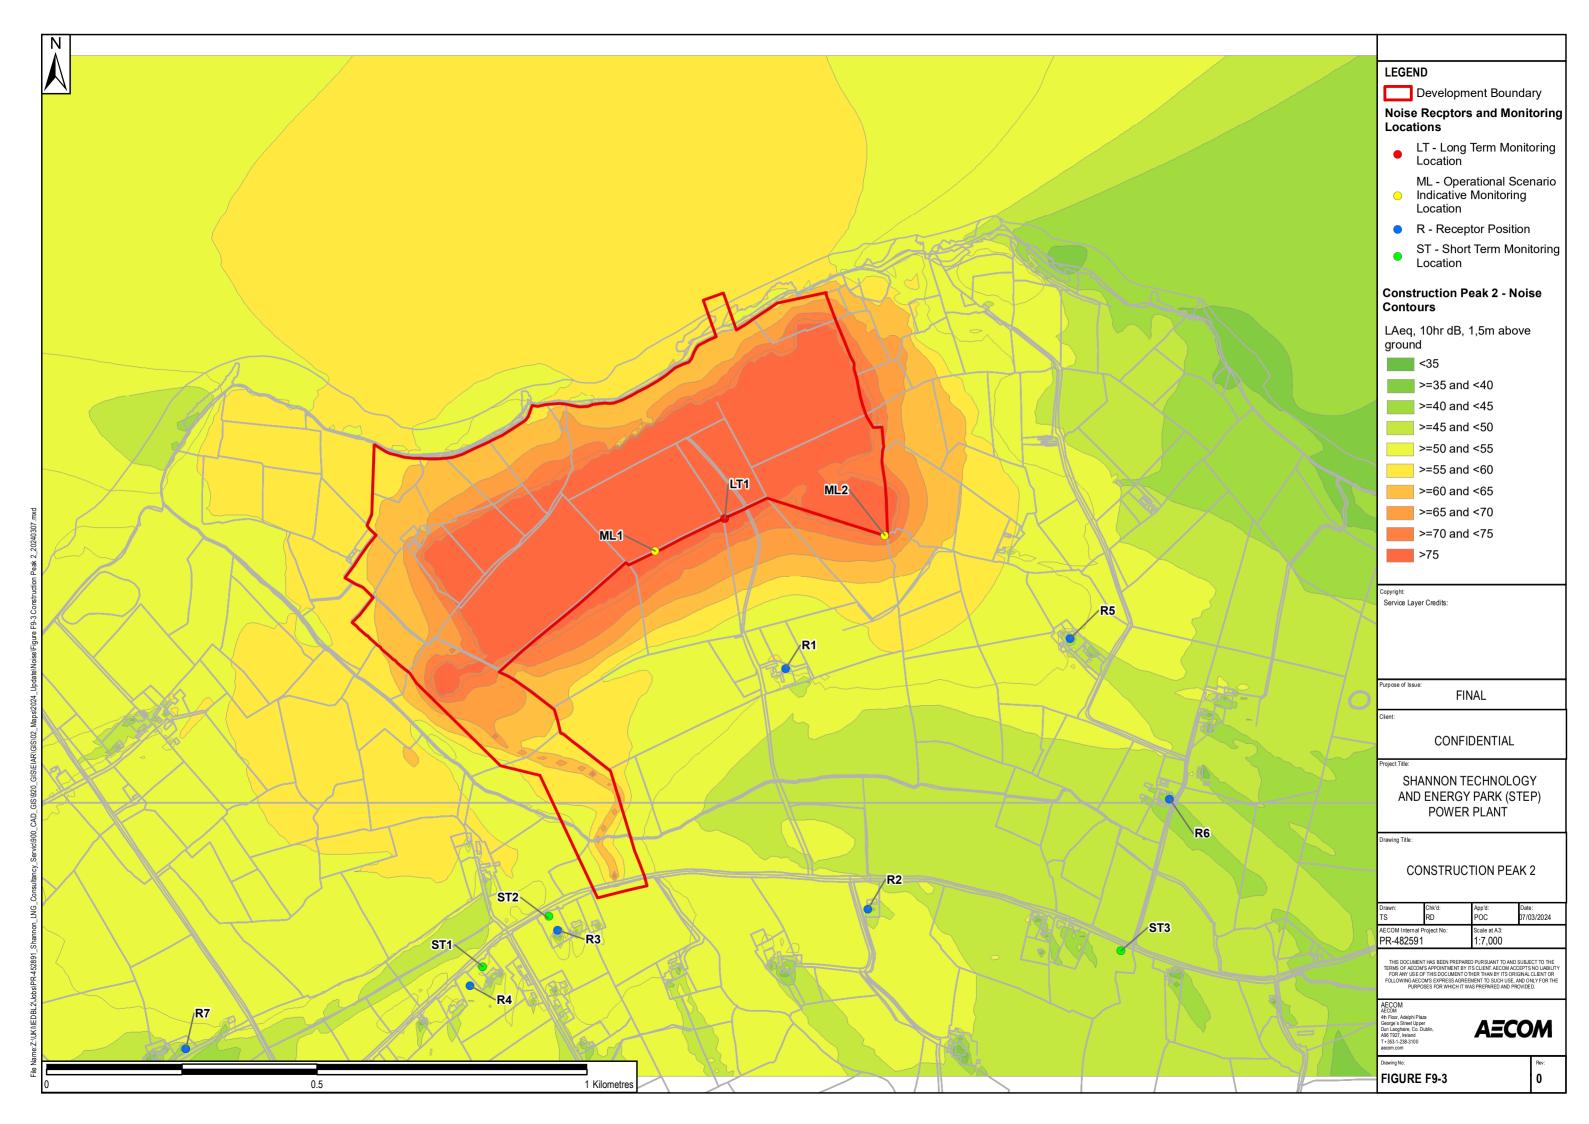

BF   |
| 0    | 02/10/20 | CONCEPTUAL ISSUE   | МАН | МС    | BF   |
| REV. | DATE     | REVISION           | BY  | CHKD. | APPF |



GAS NETWORK IRELAND
P.O BOX 51, Gasworks Road, Cork
Rep of Ireland
T: +353 21 4534000
F: +353 21 4534001



Ireland T:(00353)(0)57 866 5400 www.fingleton.ie

SHANNON TECHNOLOGY AND ENERGY PARK (STEP)

RALAPPANE AGI - SITE LAYOUT

Drawn J.DELANEY 1:500/A1 Drawing Number Chkd. V.O'HARA Date 19/06/2023 1227-02-DG-0001 2 ISSUED B.FINGLETON









Figures F2.7: Construction Manpower and Vehicle Traffic Profile Projections



Figure A2.7a: Worst Case Construction Manpower Projection – Cumulative

Shannon LNG Limited AECOM



**Figure A2.7b: Worst Case Construction Vehicle Projection** 

Shannon LNG Limited AECOM