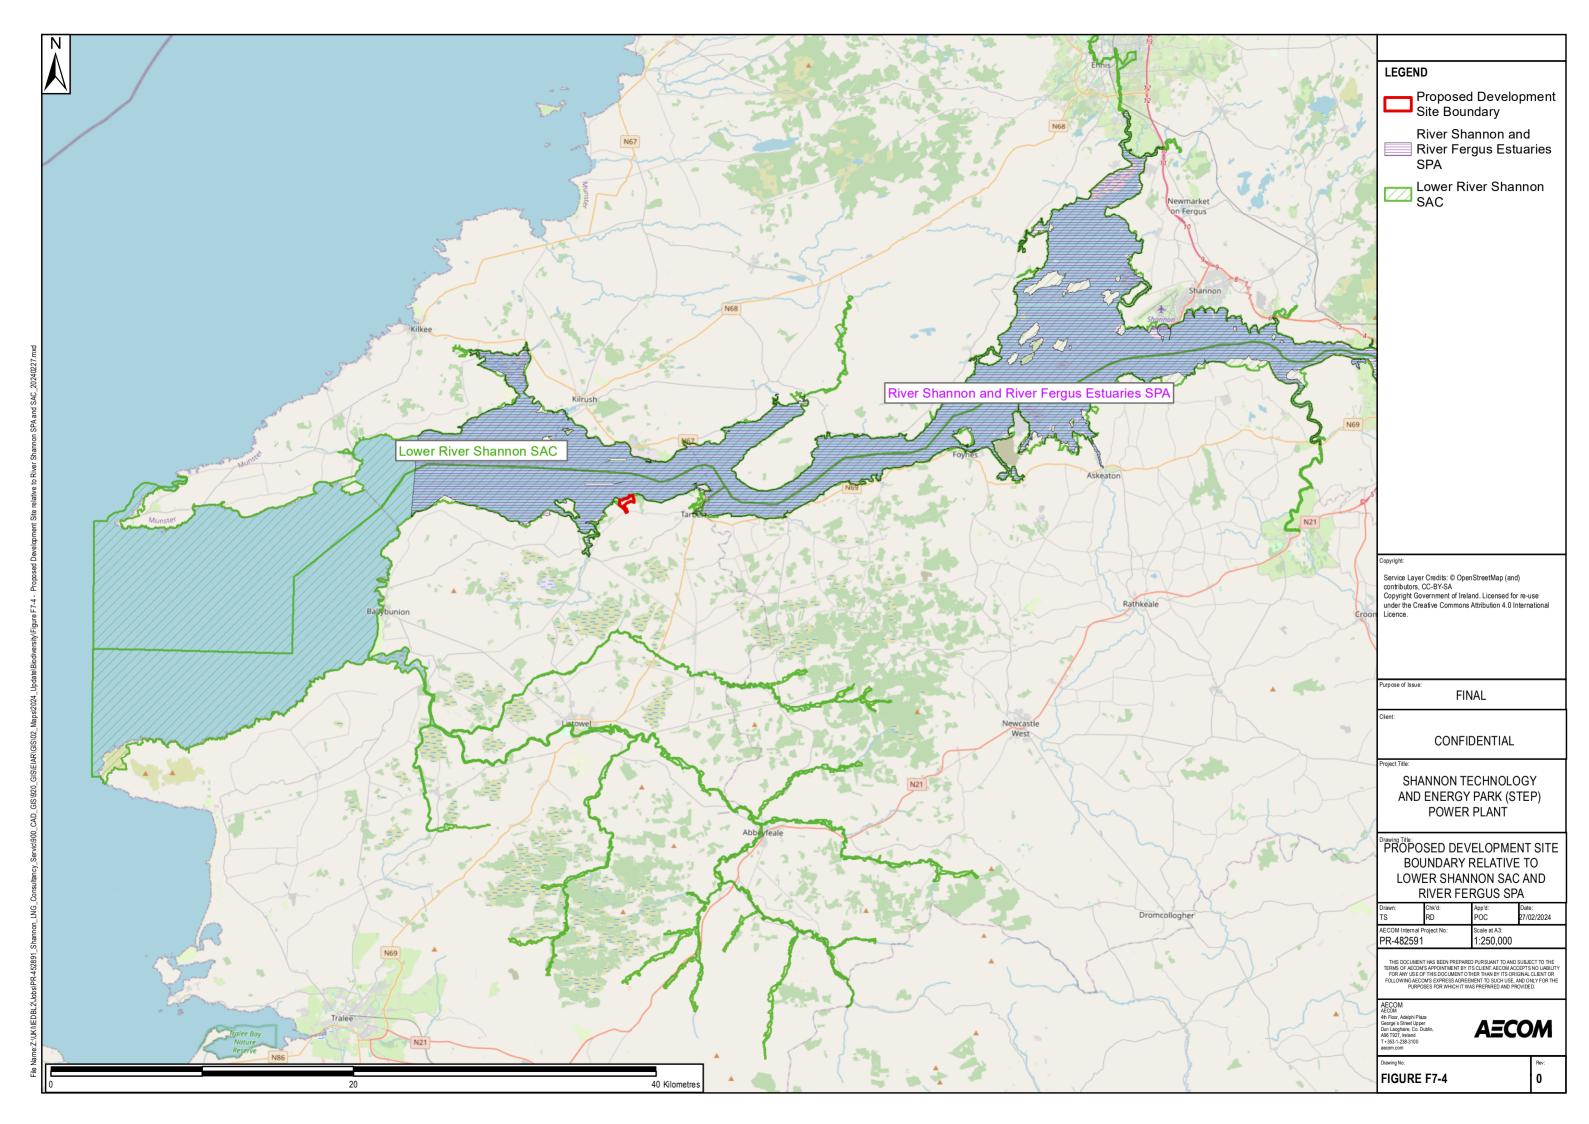

SCALE: Scale as Noted

LEGEND

Service Layer Credits:

CONFIDENTIAL

FINAL

SHANNON TECHNOLOGY AND ENERGY PARK (STEP)
POWER PLANT

PROPOSED DEVELOPMENT

| Drawn:                                  | Chk'd: | App'd:                  | Date:      |
|-----------------------------------------|--------|-------------------------|------------|
| TS                                      | RD     | POC                     | 17/01/2024 |
| AECOM Internal Project No:<br>PR-482591 |        | Scale at A3:<br>1:10000 |            |