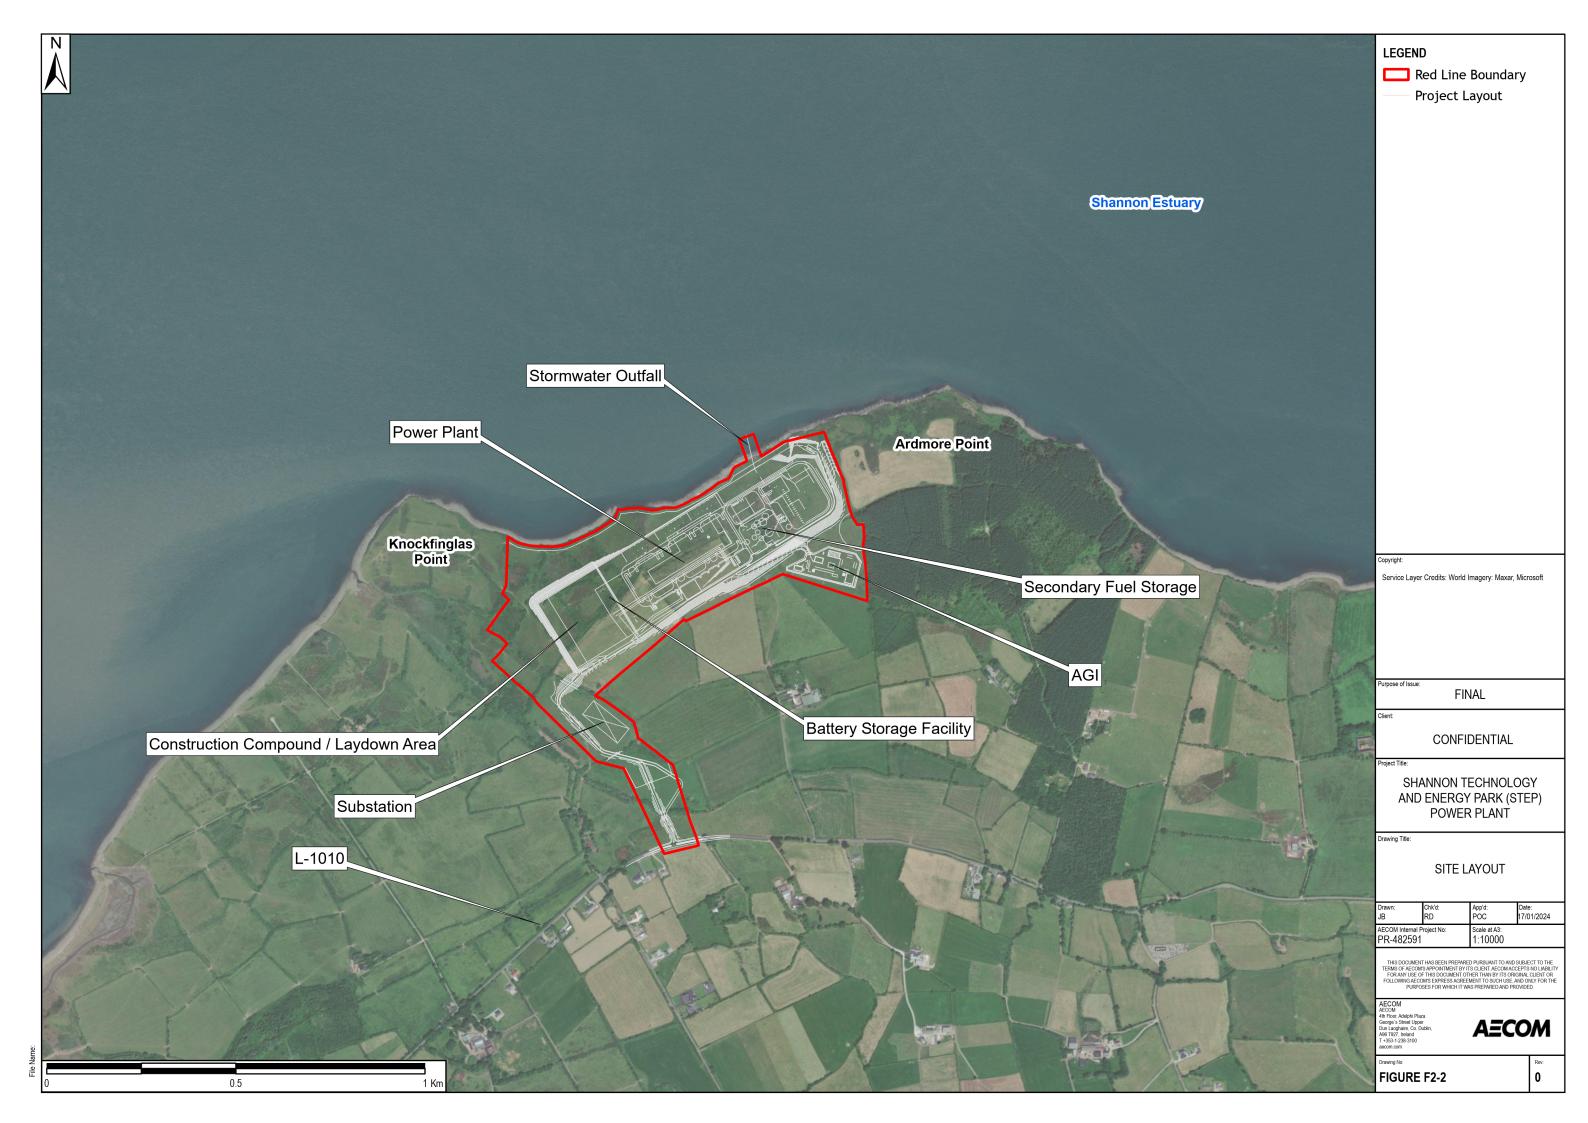

**AECOM** 

FIGURE F2-4

SITE LAYOUT SCALE 1:500

LEGEND DENOTES U/G SURFACE WATER DRAIN -----DENOTES OPEN CUT-OFF DRAIN \_ · \_ · \_ · \_ · \_ · \_ · \_ DENOTES U/G FOUL WATER DRAIN -----DENOTES U/G POTABLE WATER MAIN -----DENOTES U/G KLARGESTER SEPERATOR OR SIMILAR DENOTES ROAD GULLY TWO 200W LED LIGHTS ON A 8.5 METER ROUND GALVANIZED STEEL POLE WITH TOP TENON