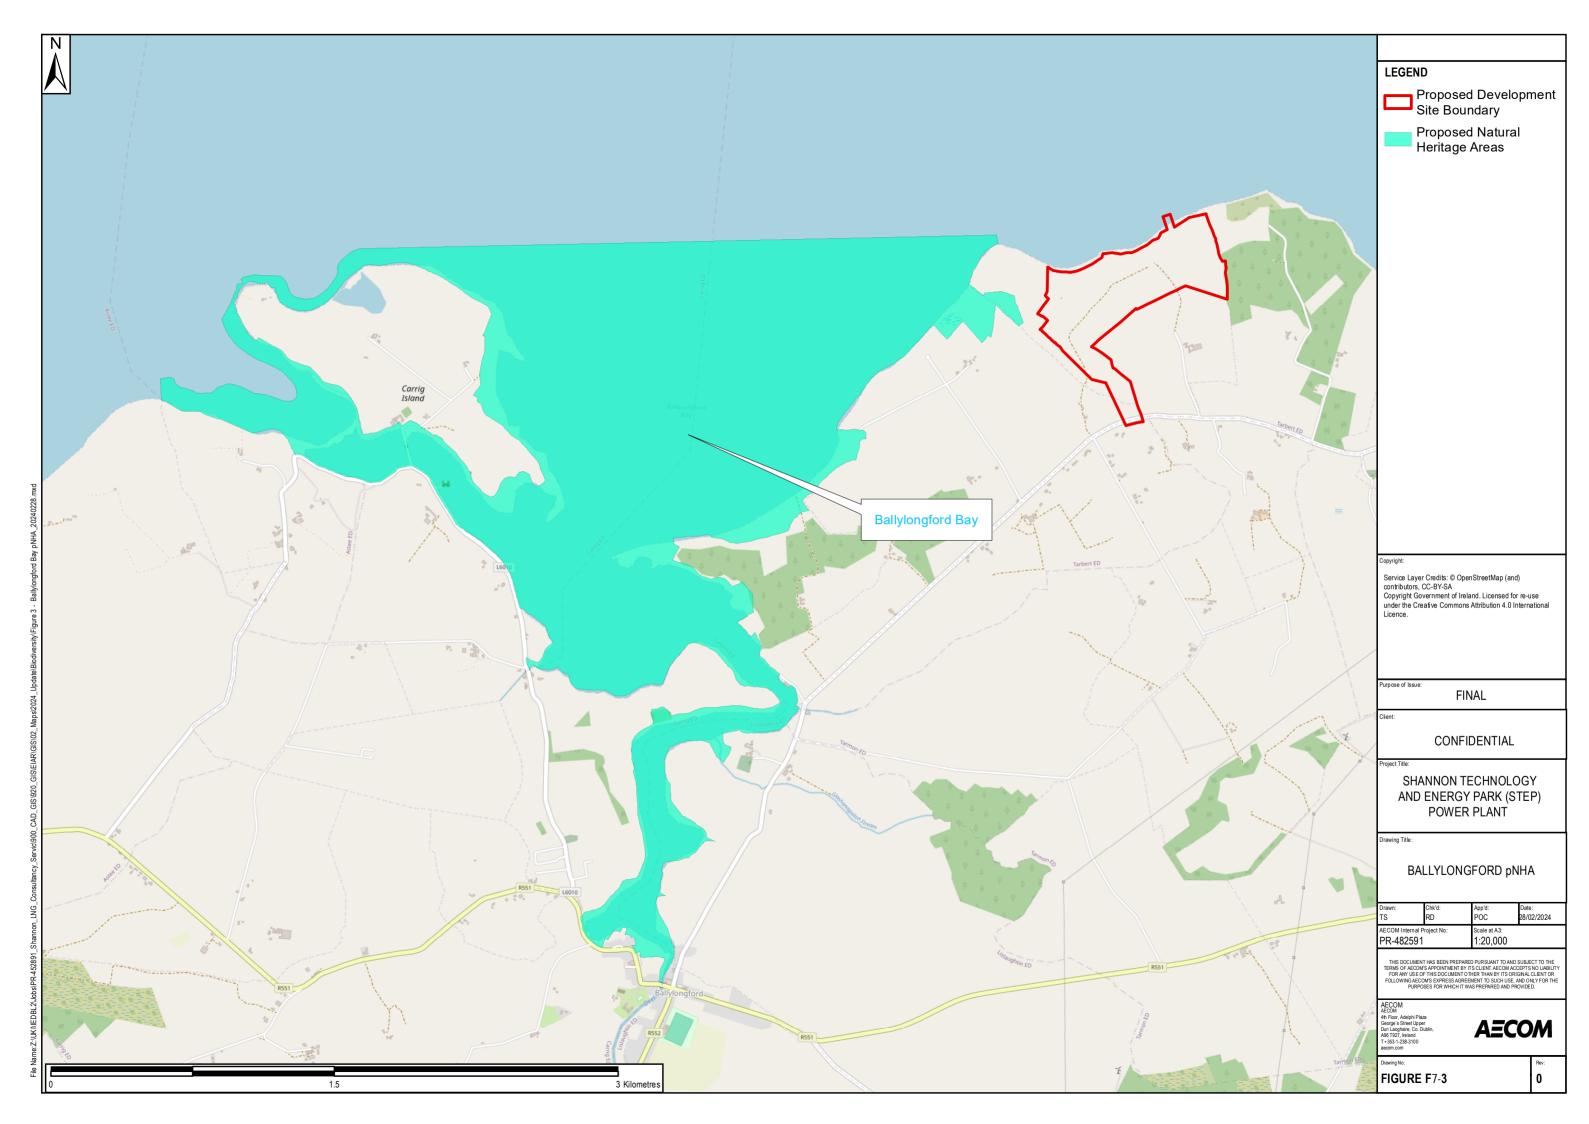

SCALE: Scale as Noted

LEGEND

Service Layer Credits:

CONFIDENTIAL

FINAL

SHANNON TECHNOLOGY AND ENERGY PARK (STEP)
POWER PLANT

PROPOSED DEVELOPMENT

| Drawn:                                  | Chk'd: | App'd:                  | Date:      |
|-----------------------------------------|--------|-------------------------|------------|
| TS                                      | RD     | POC                     | 17/01/2024 |
| AECOM Internal Project No:<br>PR-482591 |        | Scale at A3:<br>1:10000 |            |