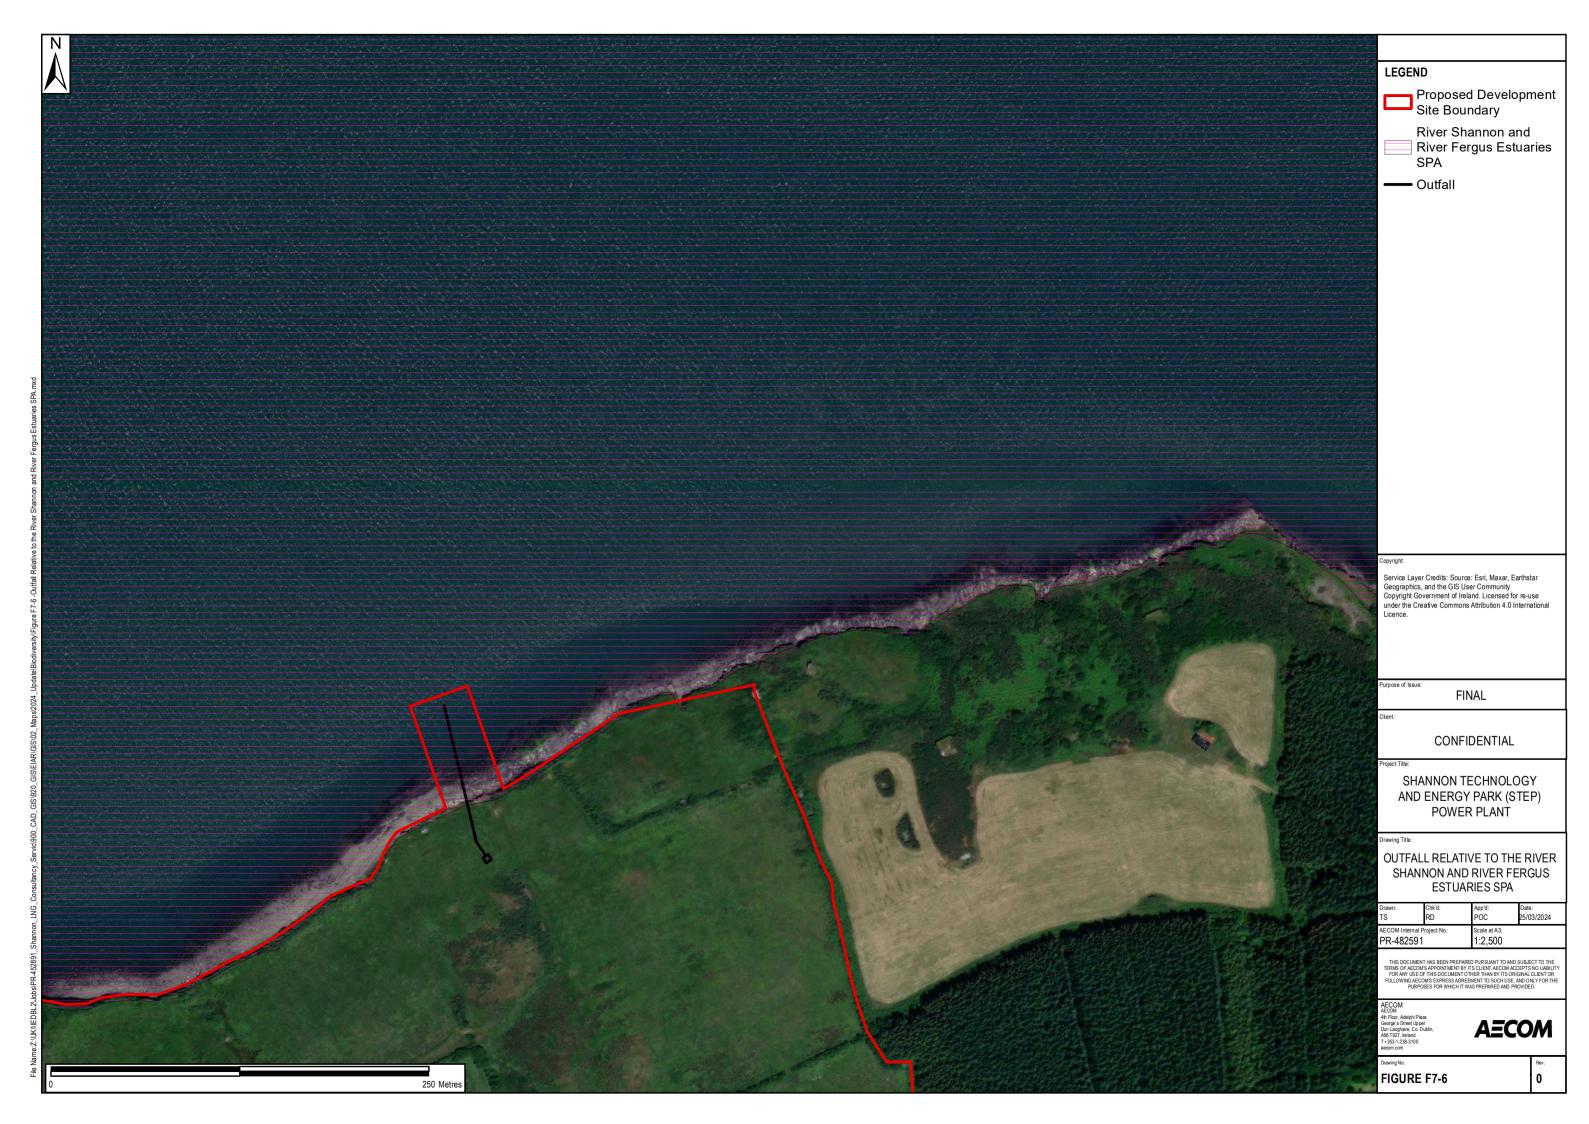

SCALE: Scale as Noted

LEGEND

Service Layer Credits:

CONFIDENTIAL

FINAL

SHANNON TECHNOLOGY AND ENERGY PARK (STEP)
POWER PLANT

PROPOSED DEVELOPMENT

| Drawn:                                  | Chk'd: | App'd:                  | Date:      |
|-----------------------------------------|--------|-------------------------|------------|
| TS                                      | RD     | POC                     | 17/01/2024 |
| AECOM Internal Project No:<br>PR-482591 |        | Scale at A3:<br>1:10000 |            |

**AECOM** 

FIGURE F2-4

SITE LAYOUT SCALE 1:500

LEGEND DENOTES U/G SURFACE WATER DRAIN -----DENOTES OPEN CUT-OFF DRAIN \_ · \_ · \_ · \_ · \_ · \_ · \_ DENOTES U/G FOUL WATER DRAIN -----DENOTES U/G POTABLE WATER MAIN -----DENOTES U/G KLARGESTER SEPERATOR OR SIMILAR DENOTES ROAD GULLY TWO 200W LED LIGHTS ON A 8.5 METER ROUND GALVANIZED STEEL POLE WITH TOP TENON