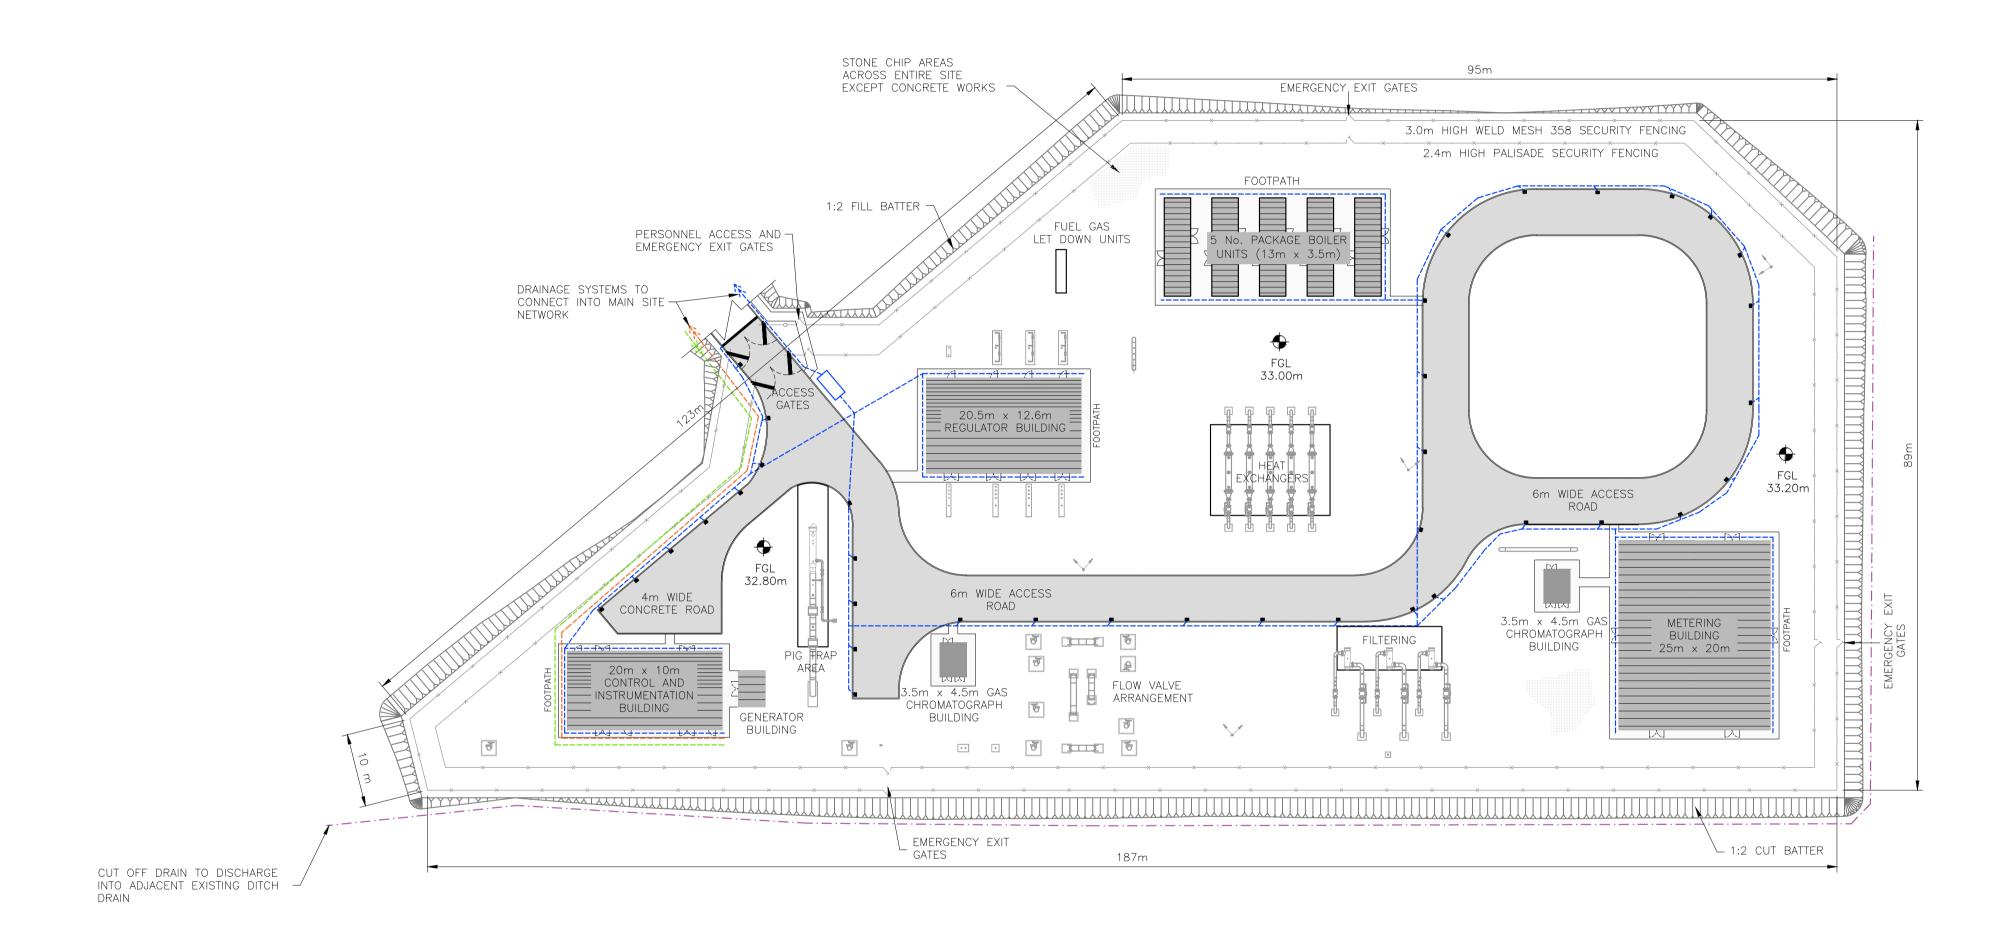

GAS NETWORK IRELAND
P.O BOX 51, Gasworks Road, Cork
Rep of Ireland
T: +353 21 4534000
F: +353 21 4534001

Ireland T:(00353)(0)57 866 5400 www.fingleton.ie

SHANNON TECHNOLOGY AND ENERGY PARK (STEP)

RALAPPANE AGI - SITE LAYOUT

Drawn J.DELANEY 1:500/A1 Drawing Number Chkd. V.O'HARA Date 19/06/2023 1227-02-DG-0001 2 ISSUED B.FINGLETON

Figures F2.7: Construction Manpower and Vehicle Traffic Profile Projections

Figure A2.7a: Worst Case Construction Manpower Projection – Cumulative