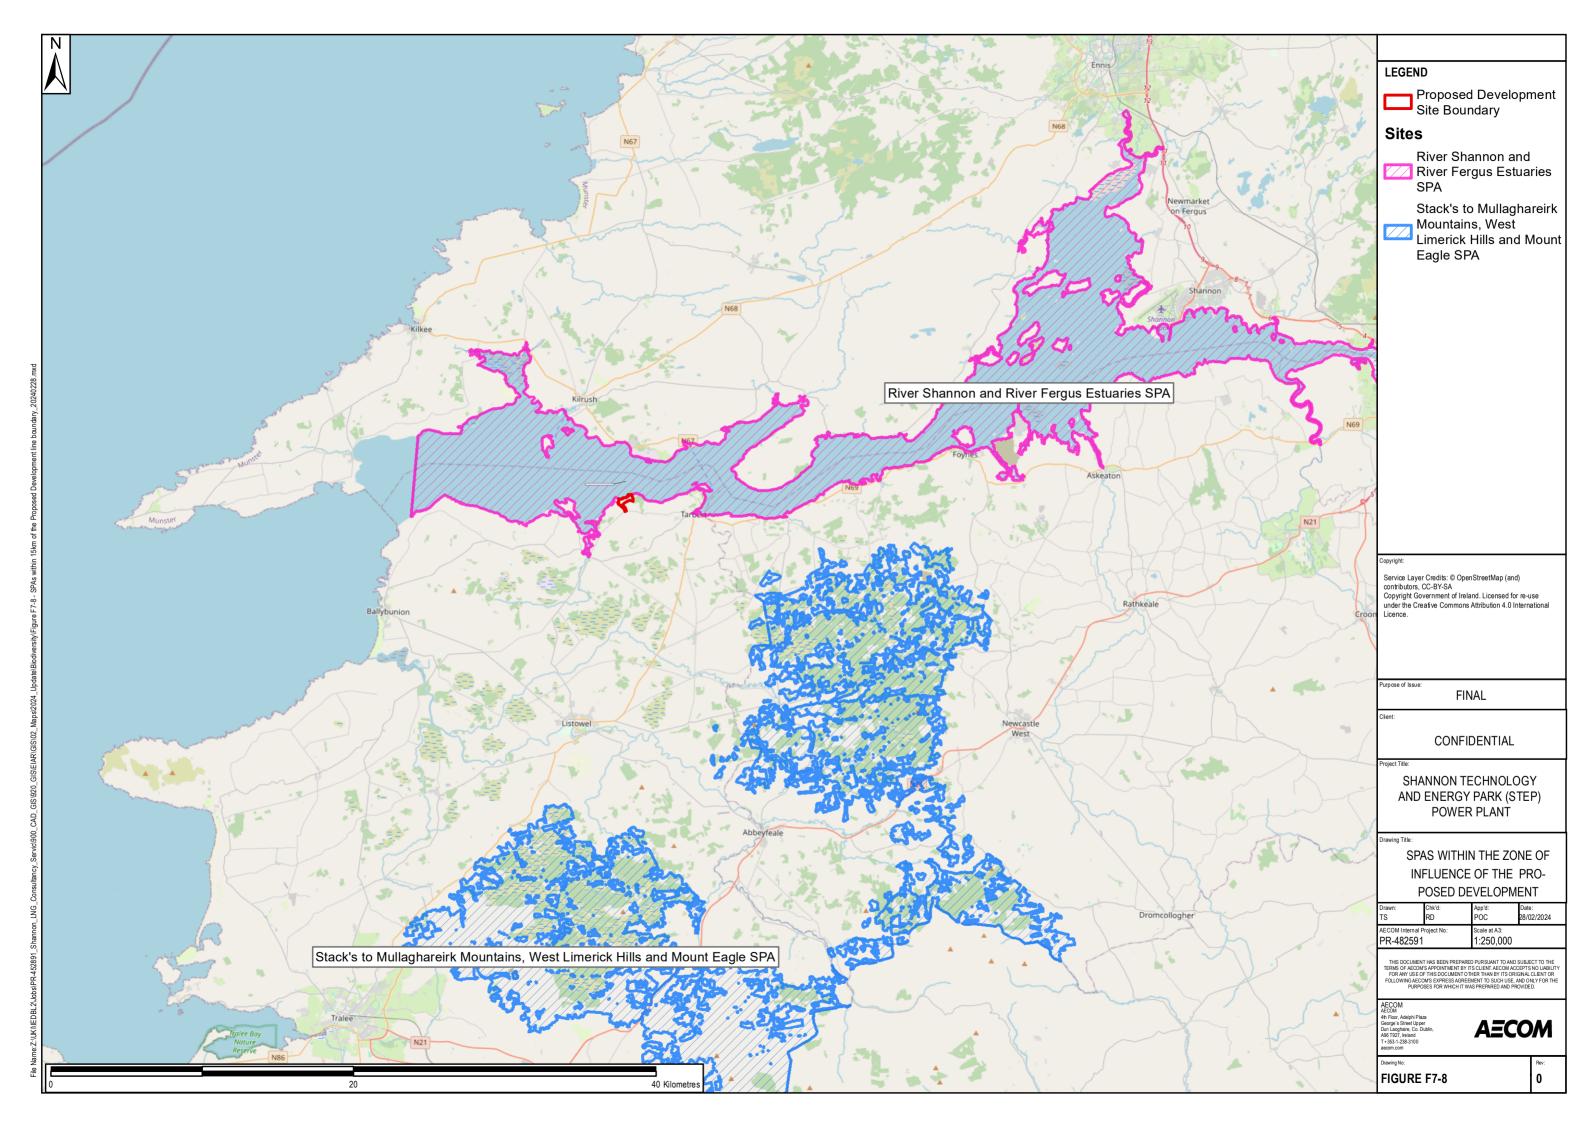

SCALE: Scale as Noted

LEGEND

Service Layer Credits:

CONFIDENTIAL

FINAL

SHANNON TECHNOLOGY AND ENERGY PARK (STEP)
POWER PLANT

PROPOSED DEVELOPMENT

| Drawn:                                  | Chk'd: | App'd:                  | Date:      |
|-----------------------------------------|--------|-------------------------|------------|
| TS                                      | RD     | POC                     | 17/01/2024 |
| AECOM Internal Project No:<br>PR-482591 |        | Scale at A3:<br>1:10000 |            |