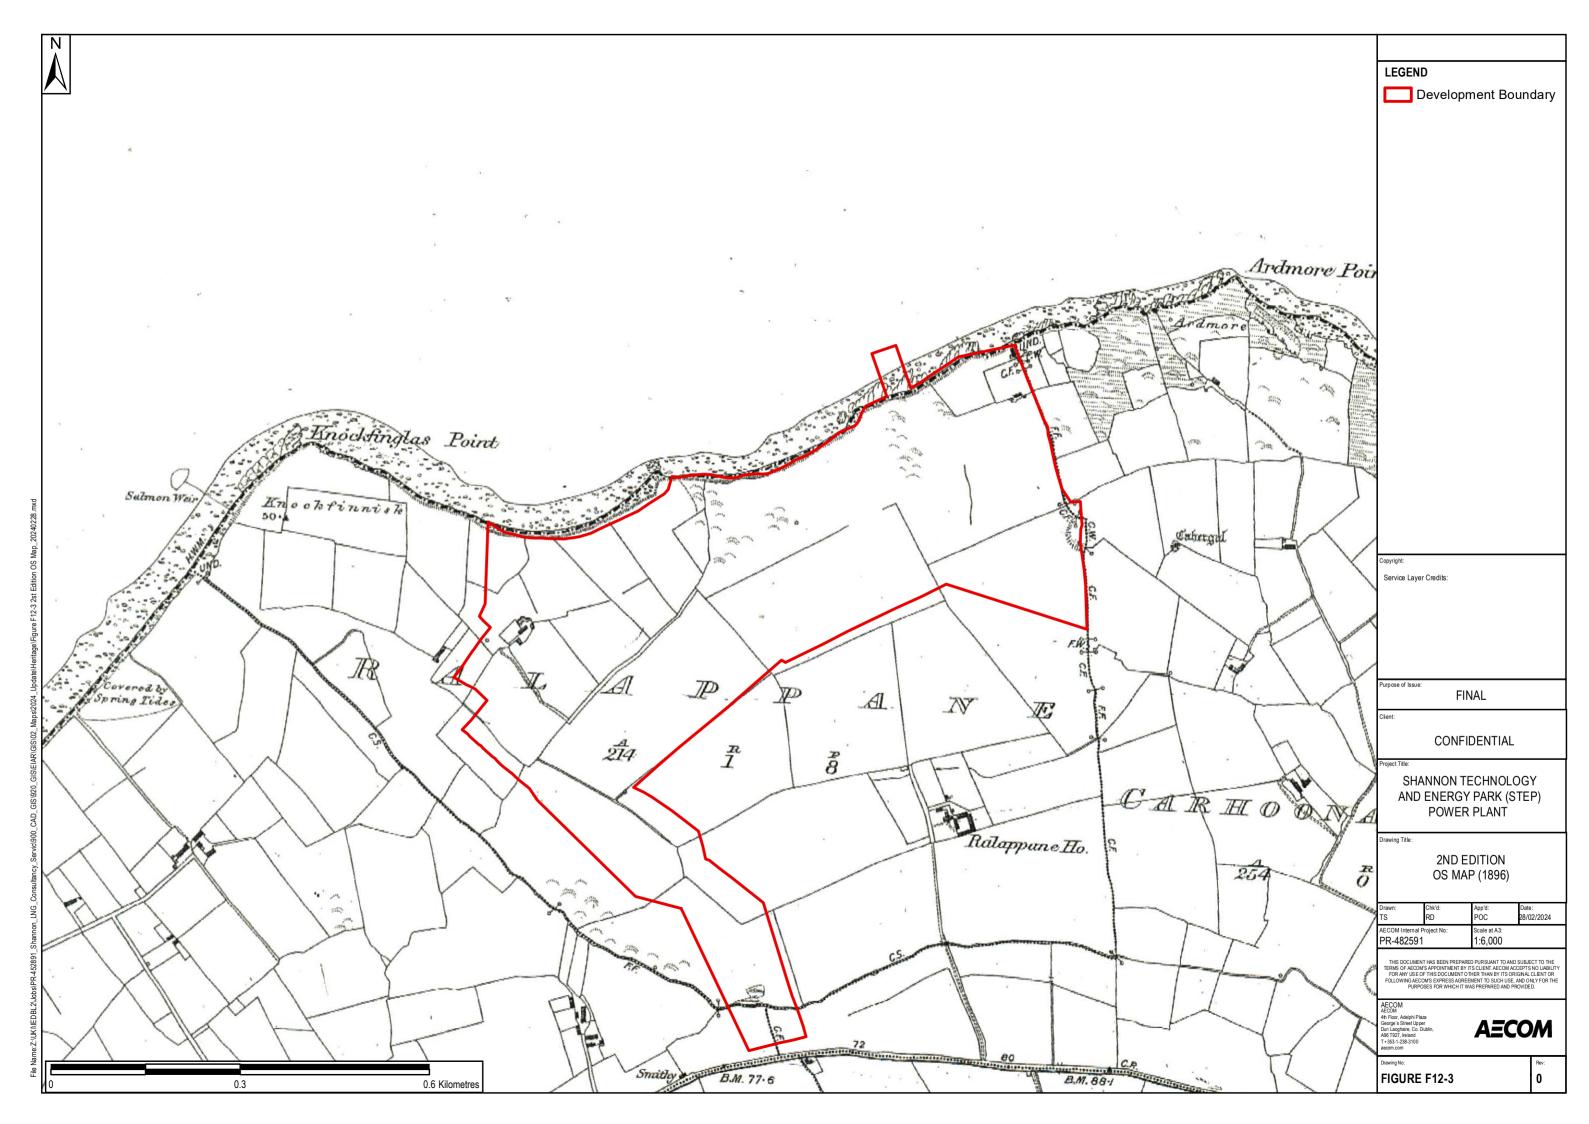

SCALE: Scale as Noted

LEGEND

Service Layer Credits:

CONFIDENTIAL

FINAL

SHANNON TECHNOLOGY AND ENERGY PARK (STEP)
POWER PLANT

PROPOSED DEVELOPMENT

| Drawn:                                  | Chk'd: | App'd:                  | Date:      |
|-----------------------------------------|--------|-------------------------|------------|
| TS                                      | RD     | POC                     | 17/01/2024 |
| AECOM Internal Project No:<br>PR-482591 |        | Scale at A3:<br>1:10000 |            |