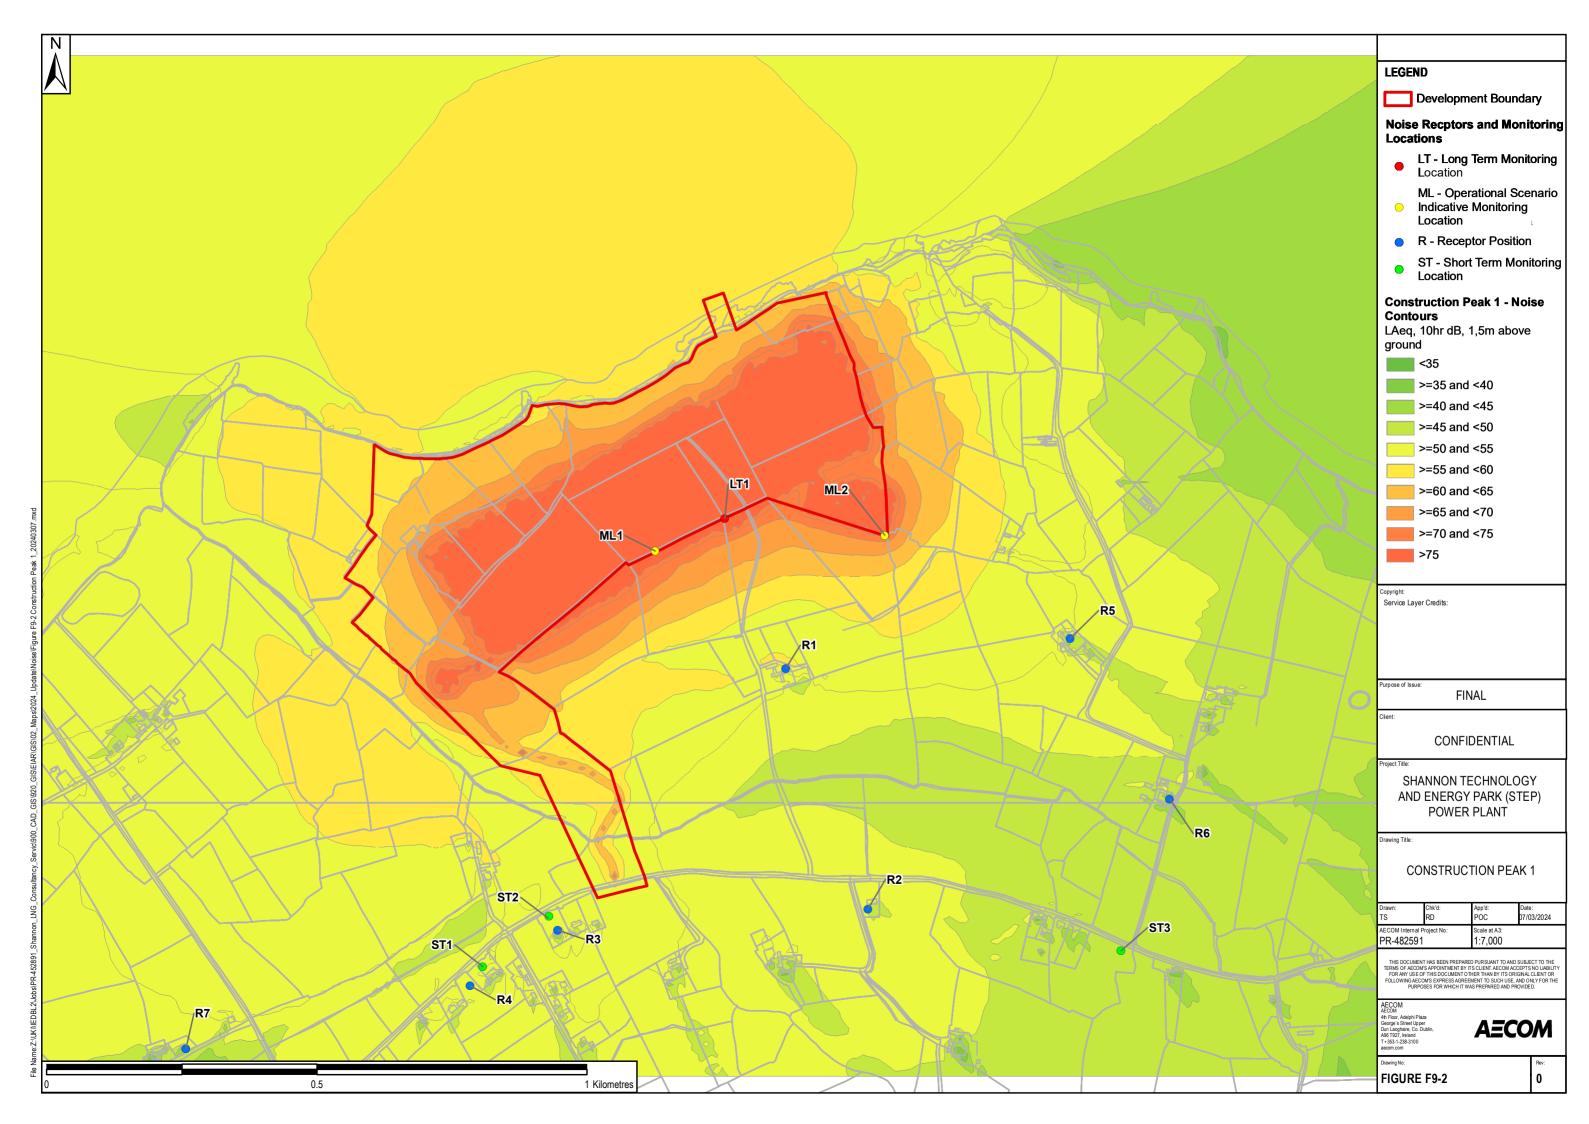

| BF   |
| 0    | 02/10/20 | CONCEPTUAL ISSUE   | МАН | МС    | BF   |
| REV. | DATE     | REVISION           | BY  | CHKD. | APPF |



GAS NETWORK IRELAND
P.O BOX 51, Gasworks Road, Cork
Rep of Ireland
T: +353 21 4534000
F: +353 21 4534001



Ireland T:(00353)(0)57 866 5400 www.fingleton.ie

SHANNON TECHNOLOGY AND ENERGY PARK (STEP)

RALAPPANE AGI - SITE LAYOUT

Drawn J.DELANEY 1:500/A1 Drawing Number Chkd. V.O'HARA Date 19/06/2023 1227-02-DG-0001 2 ISSUED B.FINGLETON









Figures F2.7: Construction Manpower and Vehicle Traffic Profile Projections



Figure A2.7a: Worst Case Construction Manpower Projection – Cumulative

Shannon LNG Limited AECOM



**Figure A2.7b: Worst Case Construction Vehicle Projection** 

Shannon LNG Limited AECOM