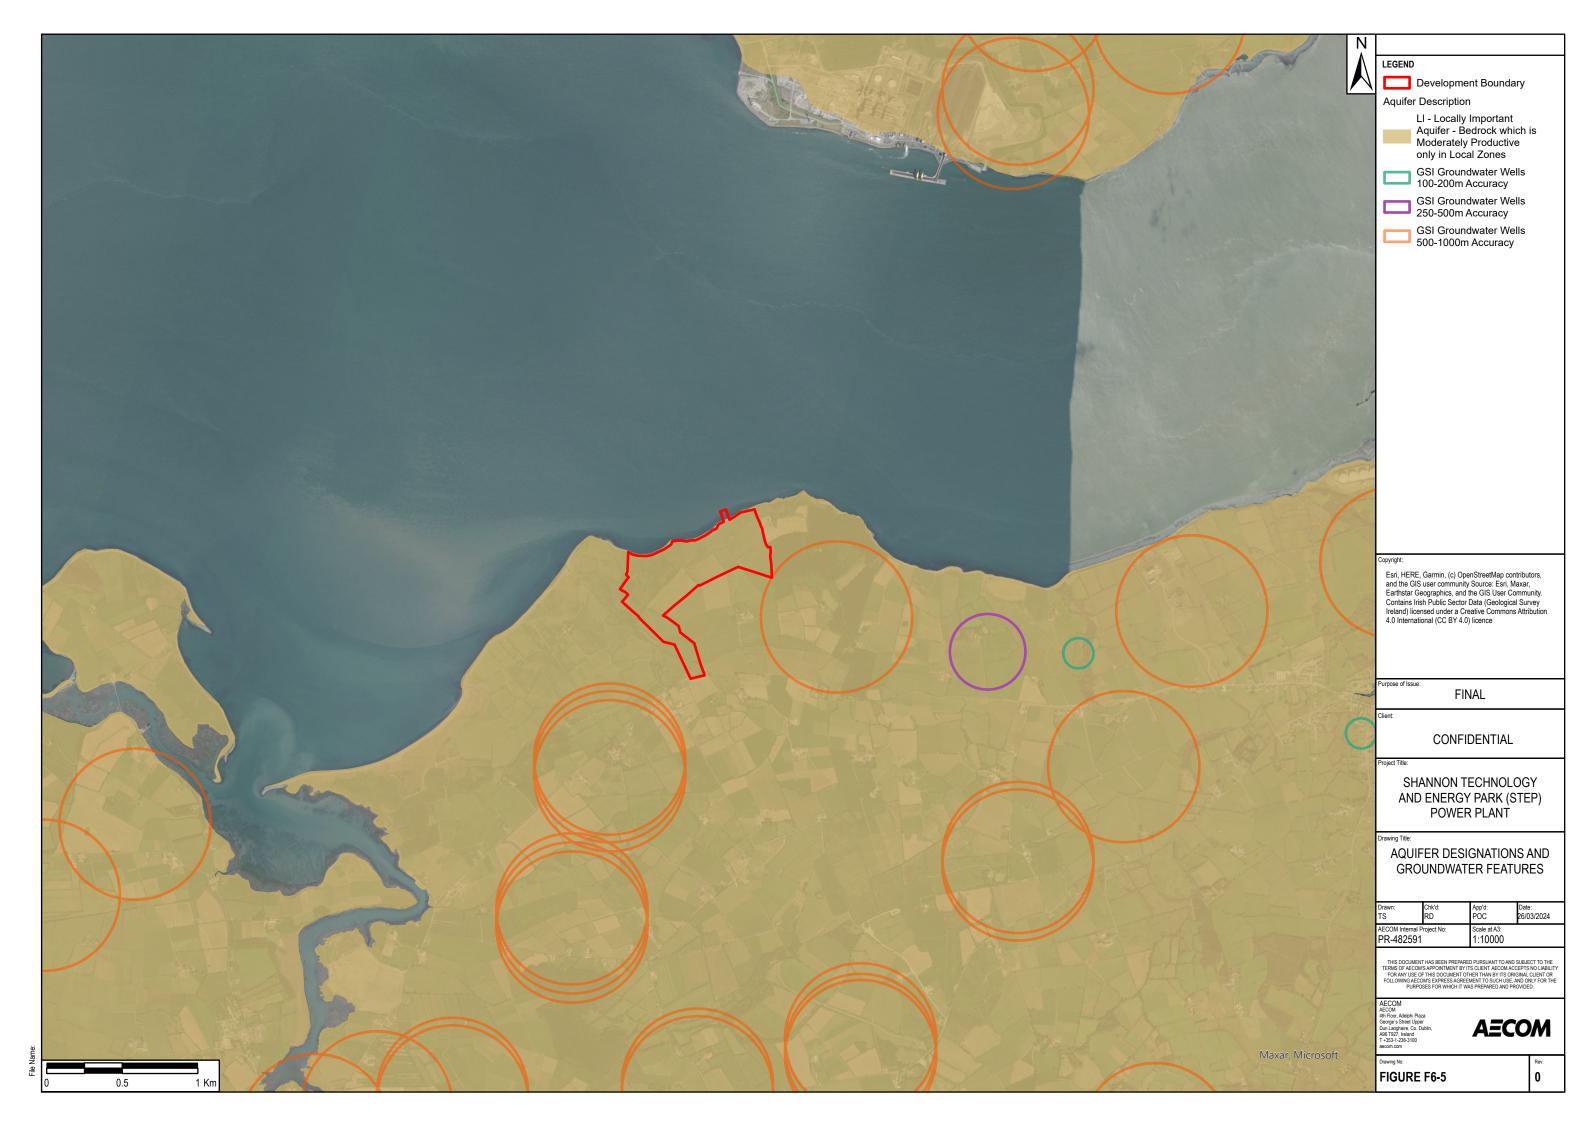

/21 | ISSUE FOR PLANNING | МАН | МС    | BF   |
| 0    | 02/10/20 | CONCEPTUAL ISSUE   | МАН | МС    | BF   |
| REV. | DATE     | REVISION           | BY  | CHKD. | APPF |



GAS NETWORK IRELAND
P.O BOX 51, Gasworks Road, Cork
Rep of Ireland
T: +353 21 4534000
F: +353 21 4534001



Ireland T:(00353)(0)57 866 5400 www.fingleton.ie

SHANNON TECHNOLOGY AND ENERGY PARK (STEP)

RALAPPANE AGI - SITE LAYOUT

Drawn J.DELANEY 1:500/A1 Drawing Number Chkd. V.O'HARA Date 19/06/2023 1227-02-DG-0001 2 ISSUED B.FINGLETON









Figures F2.7: Construction Manpower and Vehicle Traffic Profile Projections



Figure A2.7a: Worst Case Construction Manpower Projection – Cumulative

Shannon LNG Limited AECOM



**Figure A2.7b: Worst Case Construction Vehicle Projection** 

Shannon LNG Limited AECOM