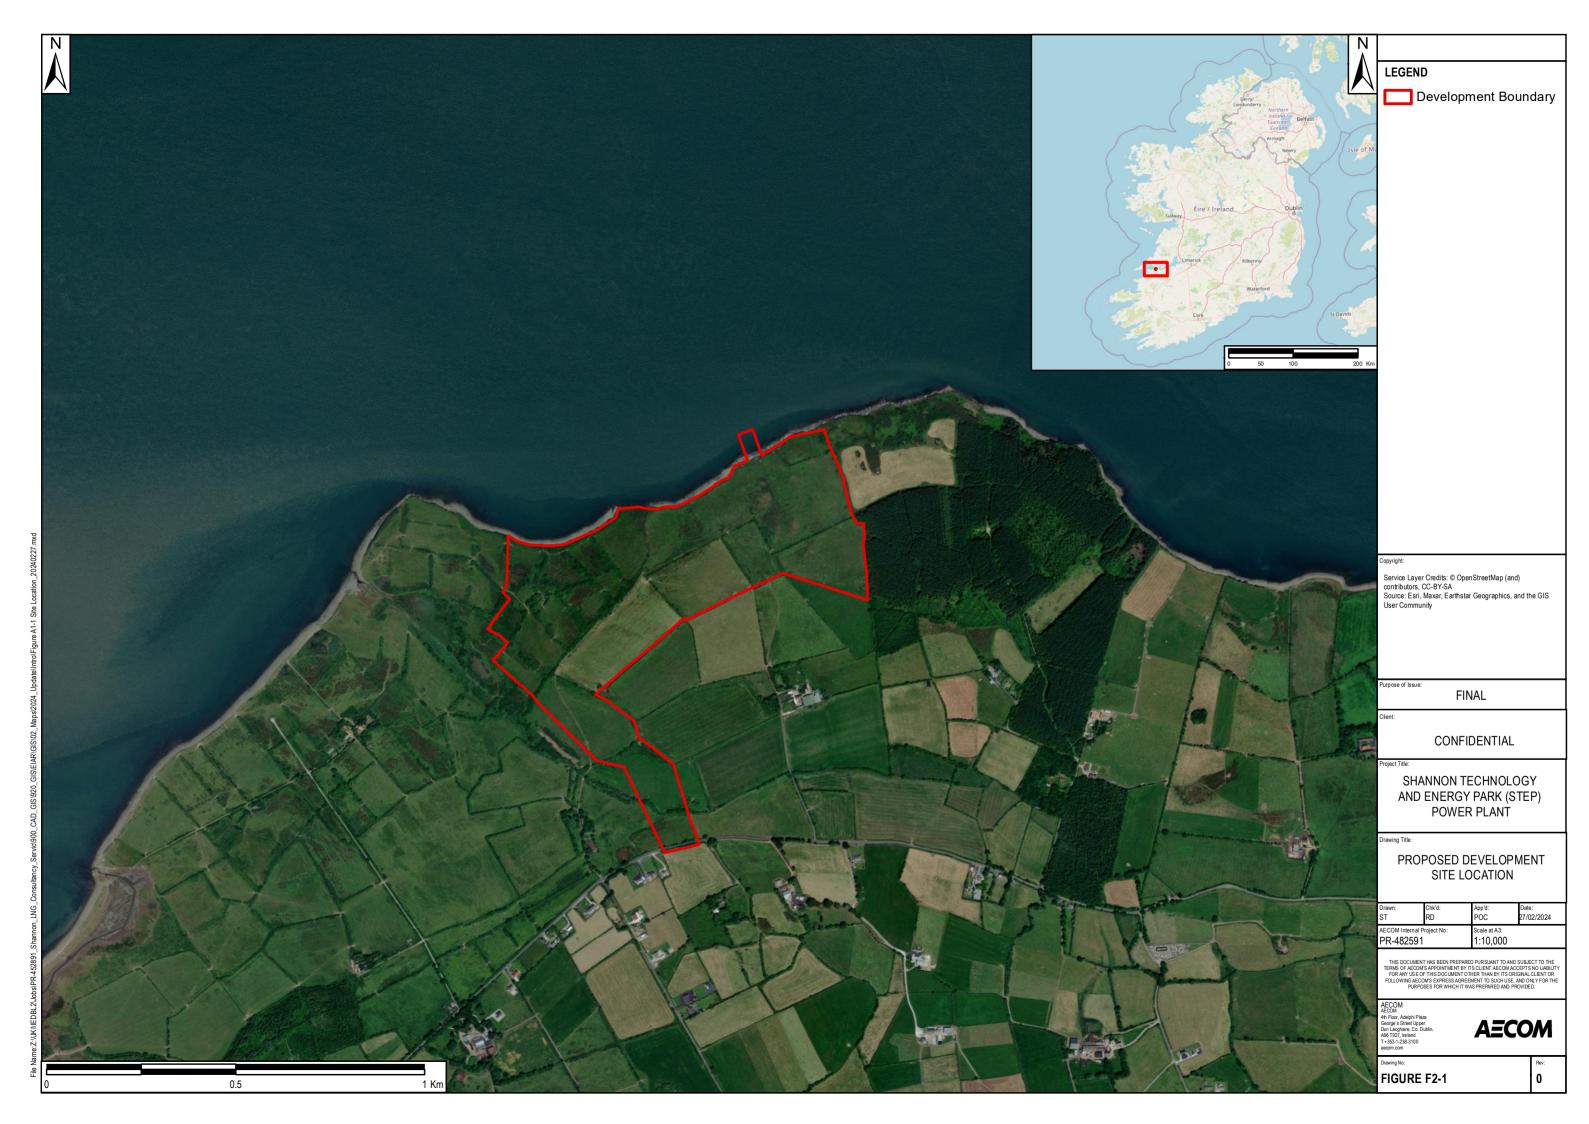

SCALE: Scale as Noted

LEGEND

Service Layer Credits:

CONFIDENTIAL

FINAL

SHANNON TECHNOLOGY AND ENERGY PARK (STEP)
POWER PLANT

PROPOSED DEVELOPMENT

| Drawn:                                  | Chk'd: | App'd:                  | Date:      |
|-----------------------------------------|--------|-------------------------|------------|
| TS                                      | RD     | POC                     | 17/01/2024 |
| AECOM Internal Project No:<br>PR-482591 |        | Scale at A3:<br>1:10000 |            |