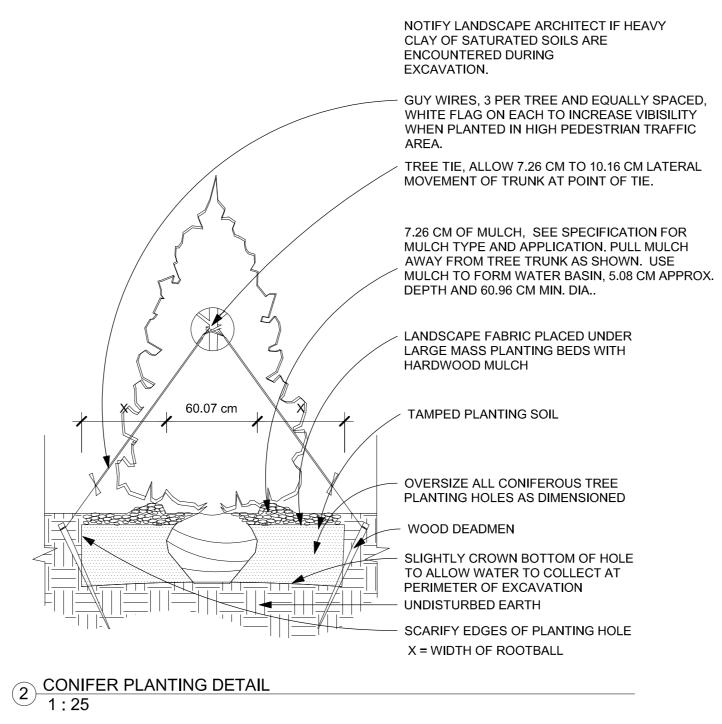

PROPOSED 2.9M HIGH CHAINLINK FENCE
1:25

1 DECIDUOUS TREE PLANTING DETAIL 1: 15

5 PROPOSED 4.0M PALISADE AND ELECTRIC WIRE FENCE DETAIL
1: 25

SHEEHAN NAGLE HARTRAY

| ISSUED FOR PLANNING | 03/04/2024 |
|---------------------|------------|
| PROJECT ISSUANCES   |            |