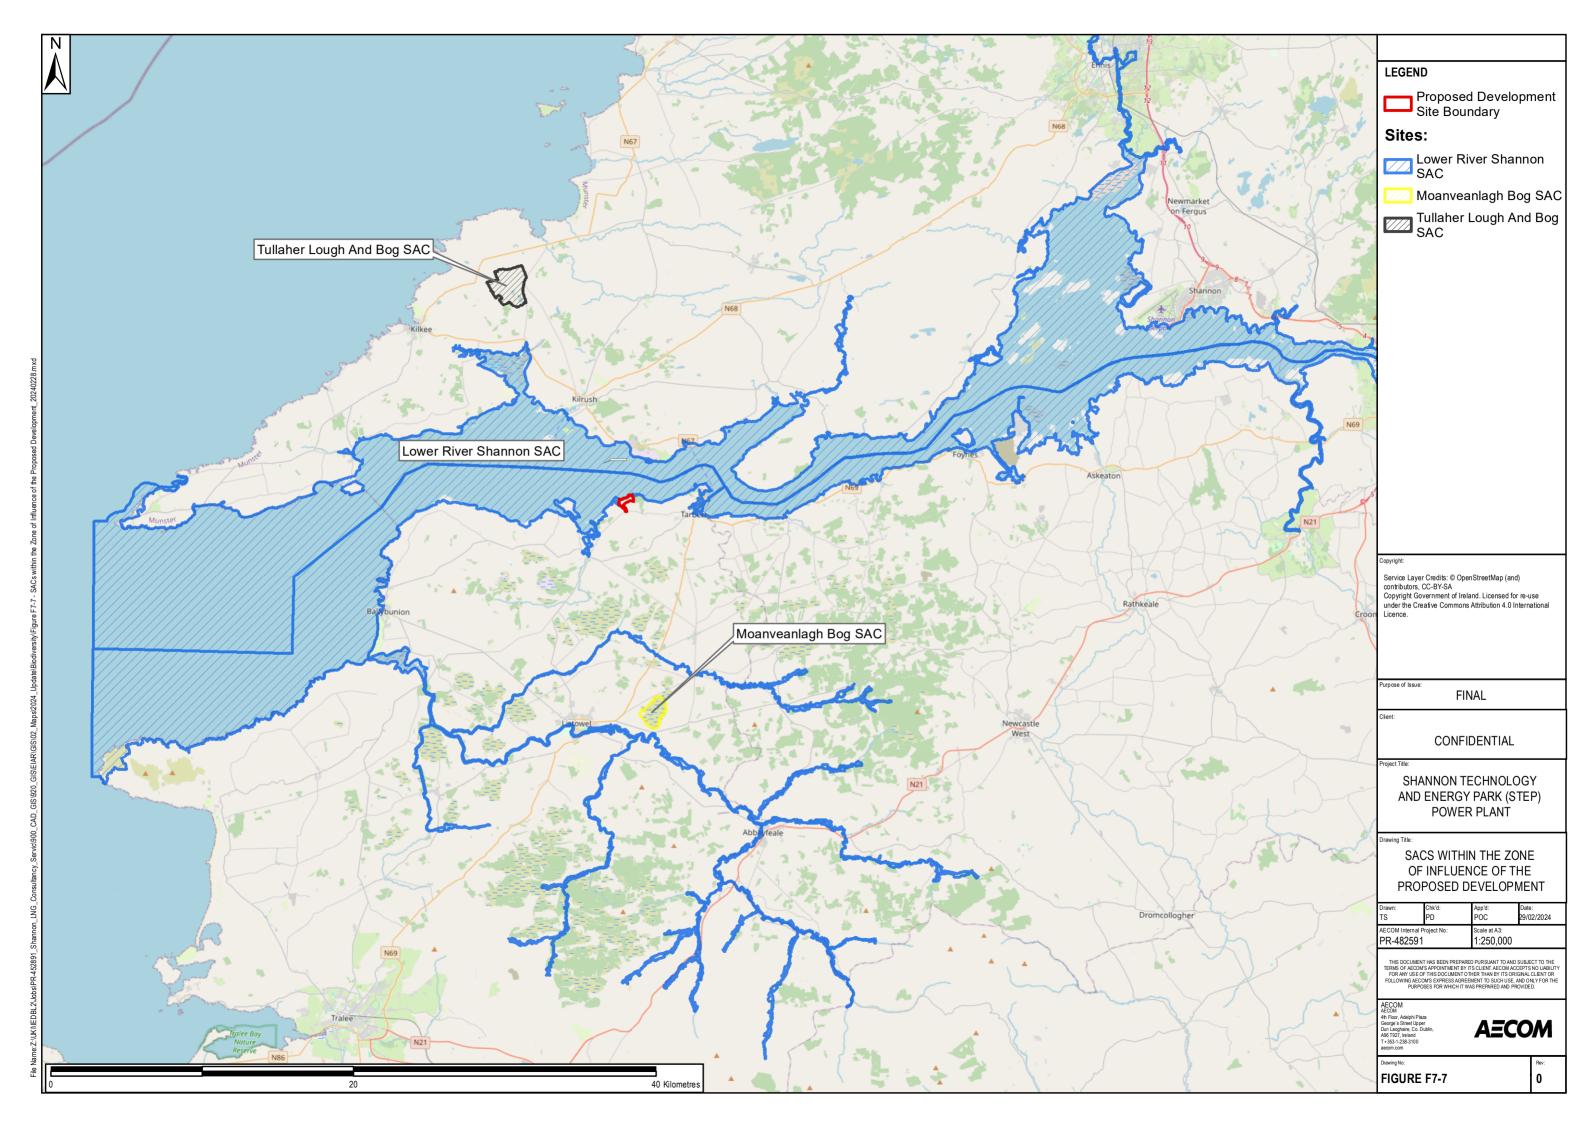

SCALE: Scale as Noted

LEGEND

Service Layer Credits:

CONFIDENTIAL

FINAL

SHANNON TECHNOLOGY AND ENERGY PARK (STEP)
POWER PLANT

PROPOSED DEVELOPMENT

| Drawn:                                  | Chk'd: | App'd:                  | Date:      |
|-----------------------------------------|--------|-------------------------|------------|
| TS                                      | RD     | POC                     | 17/01/2024 |
| AECOM Internal Project No:<br>PR-482591 |        | Scale at A3:<br>1:10000 |            |