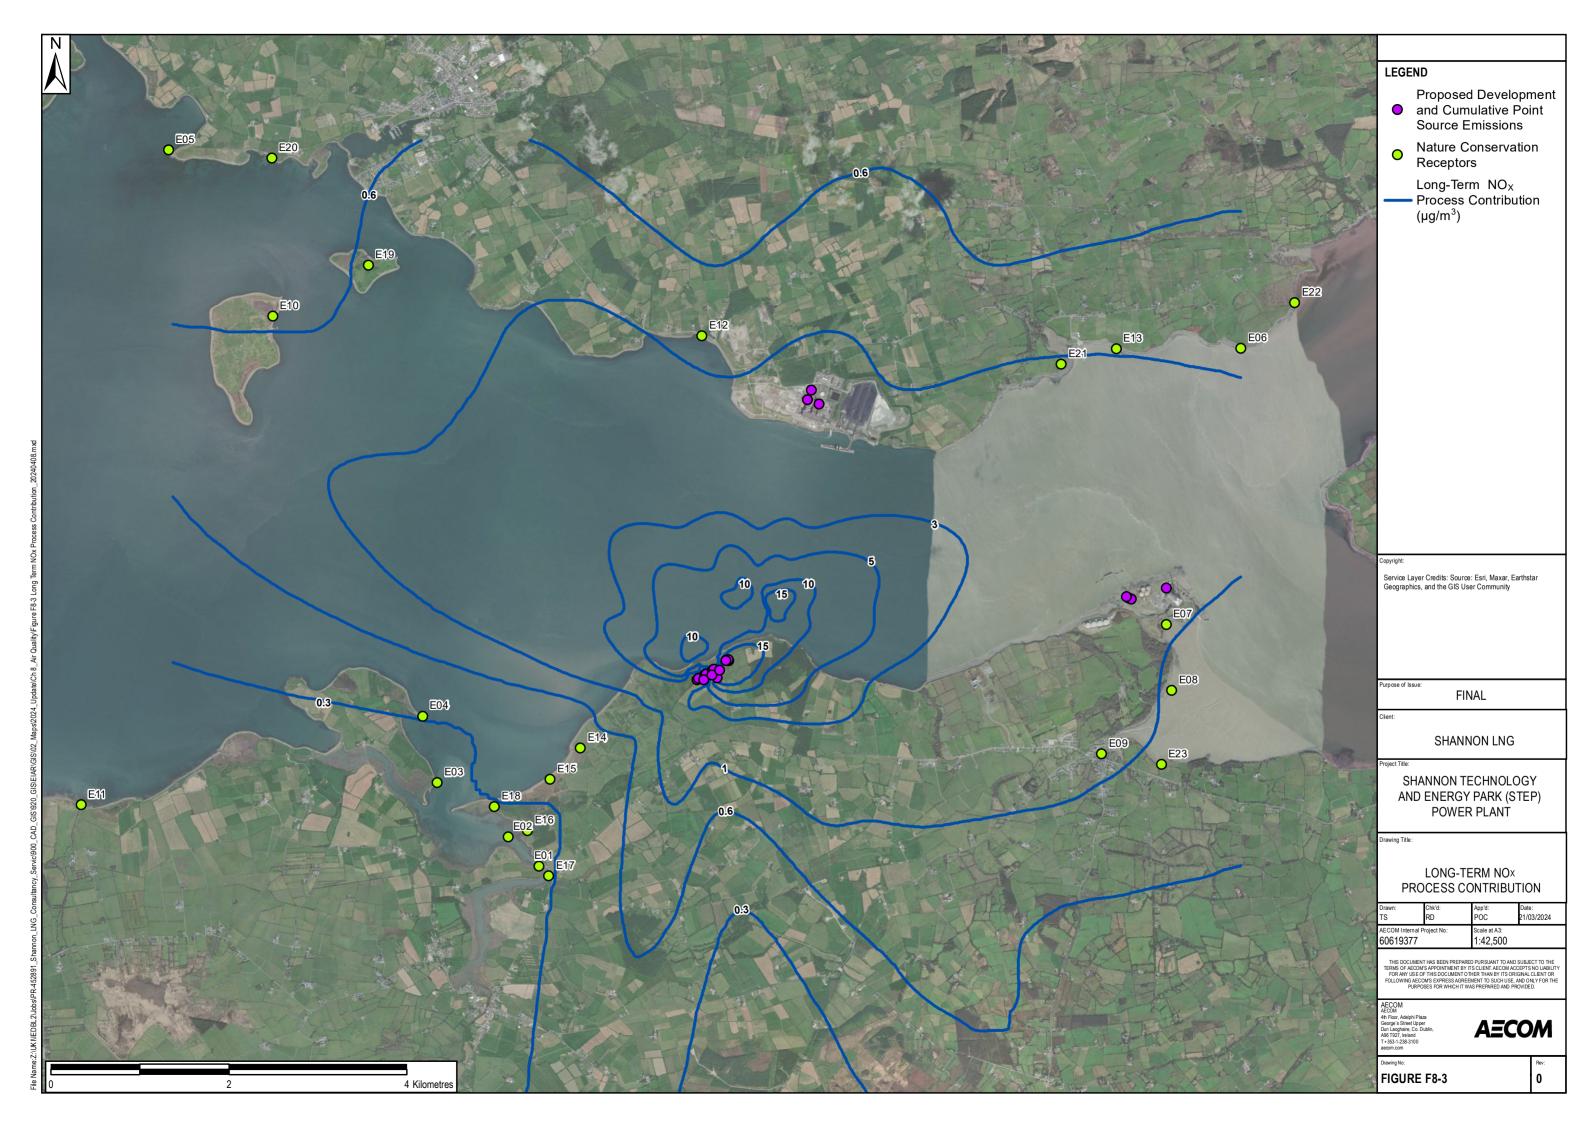

| МС    | BF   |
| 0    | 02/10/20 | CONCEPTUAL ISSUE   | МАН | МС    | BF   |
| REV. | DATE     | REVISION           | BY  | CHKD. | APPF |



GAS NETWORK IRELAND
P.O BOX 51, Gasworks Road, Cork
Rep of Ireland
T: +353 21 4534000
F: +353 21 4534001



Ireland T:(00353)(0)57 866 5400 www.fingleton.ie

SHANNON TECHNOLOGY AND ENERGY PARK (STEP)

RALAPPANE AGI - SITE LAYOUT

Drawn J.DELANEY 1:500/A1 Drawing Number Chkd. V.O'HARA Date 19/06/2023 1227-02-DG-0001 2 ISSUED B.FINGLETON









Figures F2.7: Construction Manpower and Vehicle Traffic Profile Projections



Figure A2.7a: Worst Case Construction Manpower Projection – Cumulative

Shannon LNG Limited AECOM



**Figure A2.7b: Worst Case Construction Vehicle Projection** 

Shannon LNG Limited AECOM