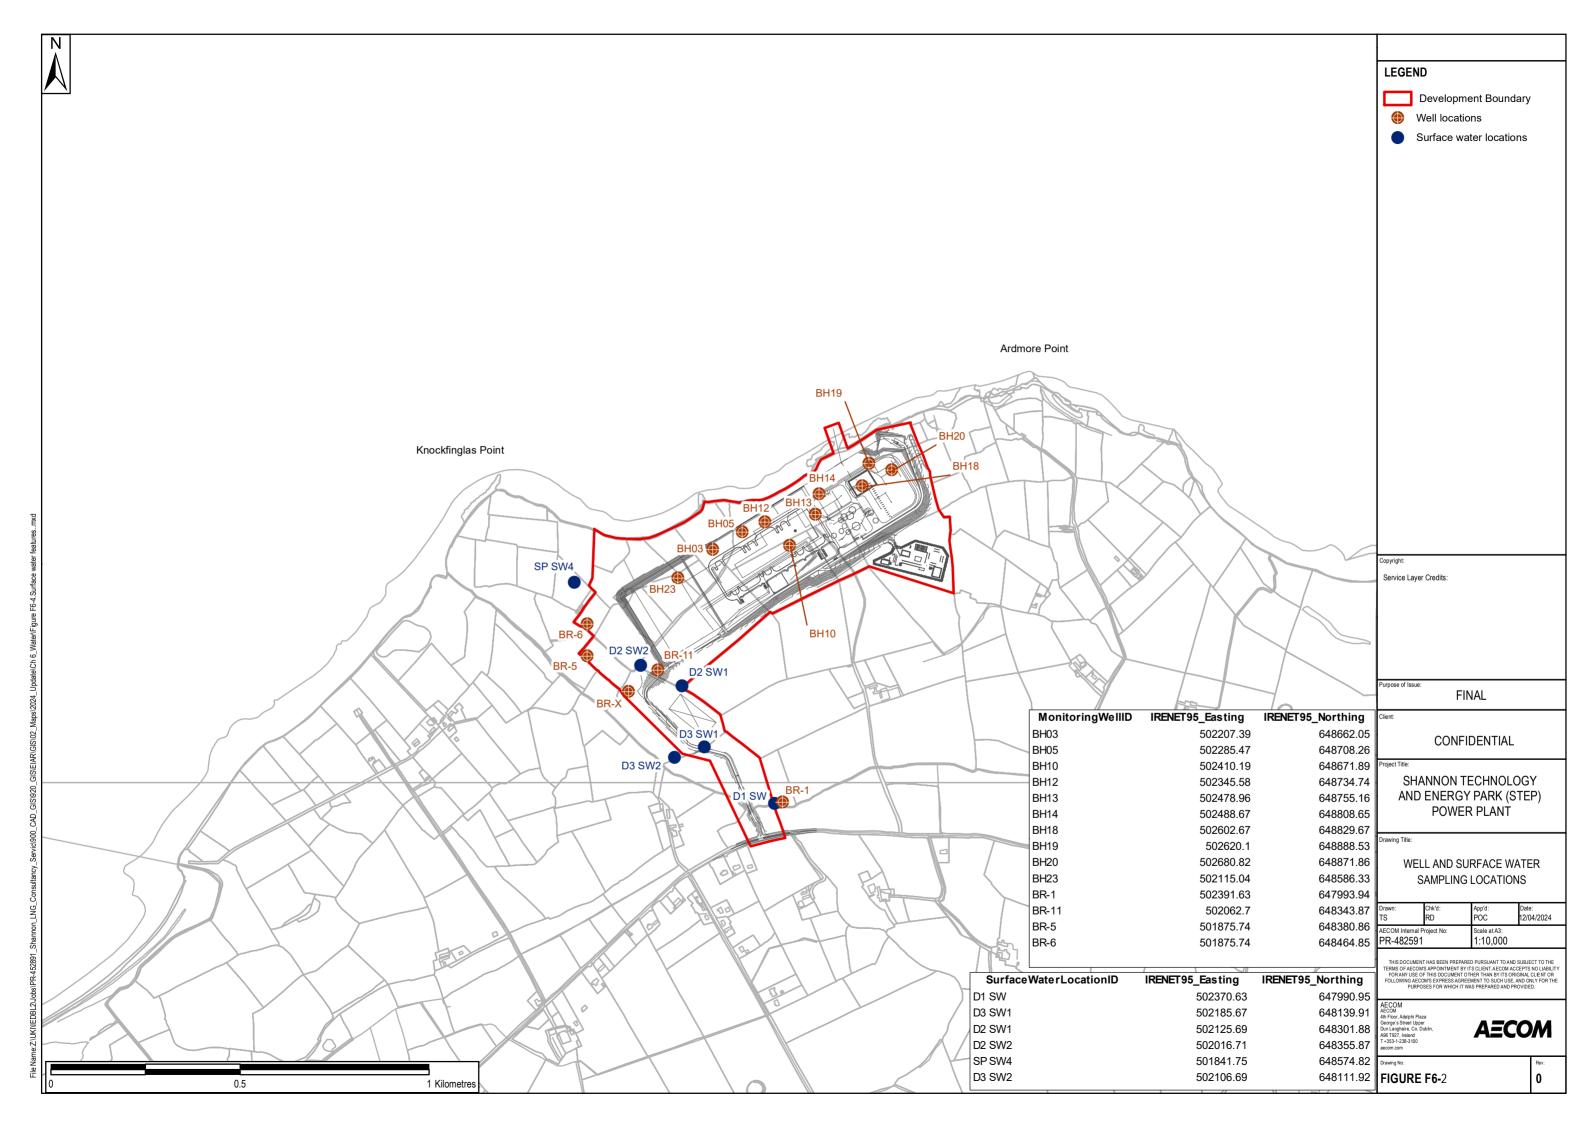

24/03/21 | ISSUE FOR PLANNING | МАН | МС    | BF   |
| 0    | 02/10/20 | CONCEPTUAL ISSUE   | МАН | МС    | BF   |
| REV. | DATE     | REVISION           | BY  | CHKD. | APPF |



GAS NETWORK IRELAND
P.O BOX 51, Gasworks Road, Cork
Rep of Ireland
T: +353 21 4534000
F: +353 21 4534001



Ireland T:(00353)(0)57 866 5400 www.fingleton.ie

SHANNON TECHNOLOGY AND ENERGY PARK (STEP)

RALAPPANE AGI - SITE LAYOUT

Drawn J.DELANEY 1:500/A1 Drawing Number Chkd. V.O'HARA Date 19/06/2023 1227-02-DG-0001 2 ISSUED B.FINGLETON









Figures F2.7: Construction Manpower and Vehicle Traffic Profile Projections



Figure A2.7a: Worst Case Construction Manpower Projection – Cumulative

Shannon LNG Limited AECOM



**Figure A2.7b: Worst Case Construction Vehicle Projection** 

Shannon LNG Limited AECOM