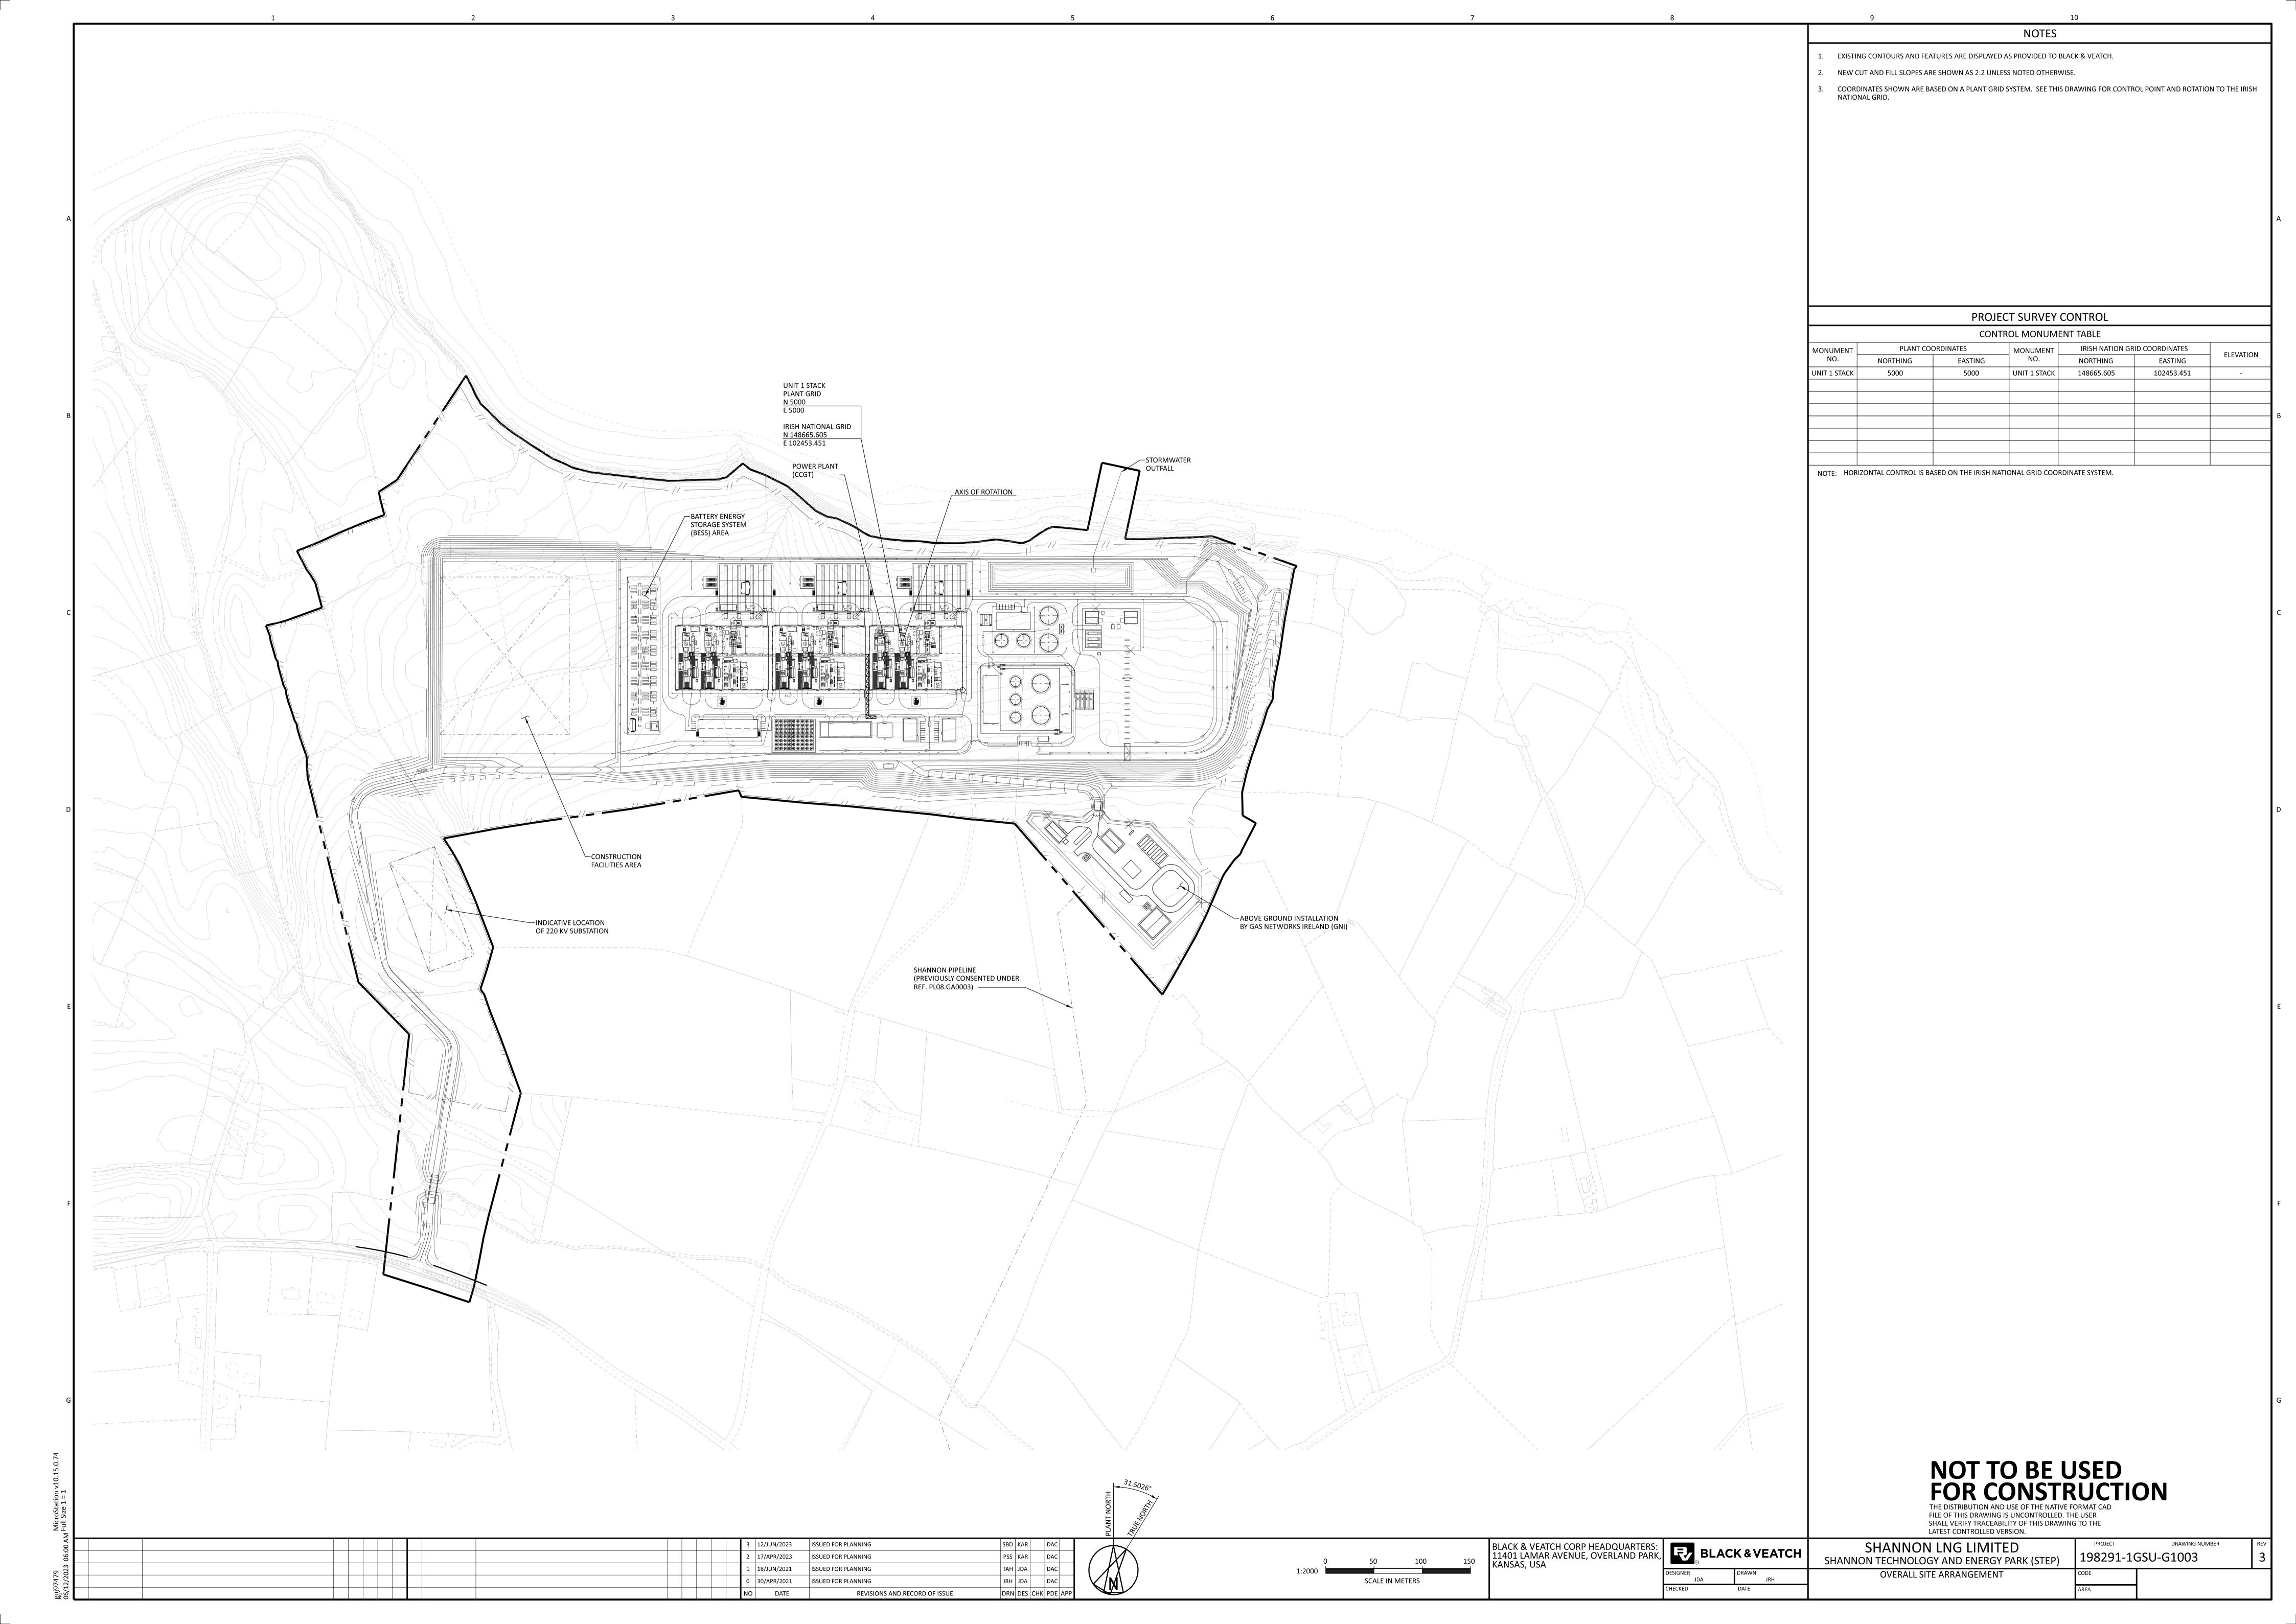

GAS NETWORK IRELAND
P.O BOX 51, Gasworks Road, Cork
Rep of Ireland
T: +353 21 4534000
F: +353 21 4534001

Ireland T:(00353)(0)57 866 5400 www.fingleton.ie

SHANNON TECHNOLOGY AND ENERGY PARK (STEP)

RALAPPANE AGI - SITE LAYOUT

Drawn J.DELANEY 1:500/A1 Drawing Number Chkd. V.O'HARA Date 19/06/2023 1227-02-DG-0001 2 ISSUED B.FINGLETON

Figures F2.7: Construction Manpower and Vehicle Traffic Profile Projections

Figure A2.7a: Worst Case Construction Manpower Projection – Cumulative